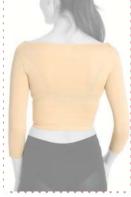

#### **COMPRESSION SLEEVE & VEST**

| LC-1900                           |    |
|-----------------------------------|----|
| Woman Post-Op. Compression Vest   | 94 |
| LC-1904                           |    |
| Woman Post-Op. Compression Sleeve |    |
| (Closed Chest / With Zipper)      | 96 |
| LC-1905                           |    |
| Woman Post-Op. Compression Vest   | 98 |
| LC-1910                           | 90 |
| LC=1710                           |    |