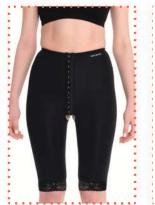

#### LC-1500 ABDOMINAL/OVER KNEE POST-OP. COMPRESSION CORSET

It is a compression garment made of Auralipo fabric which is used after liposuction operations in abdominal and hip body areas. Auralipo fabric provides compression for 8 weeks with its 5 fold resistance feature. Produced with semi seamless technology, the corset covers the body like a second skin. The hooks used in the 3-clasp system allow easy putting on and taking off. Besides, hooks that increase the resistance of the corsets with 3 stages provide a personalized experience in compression.

**1.**For compression purposes after abdominal and hip liposuction operations.

NEW

0

|                    |                                      |                                        |                                        |   | •      |              |
|--------------------|--------------------------------------|----------------------------------------|----------------------------------------|---|--------|--------------|
|                    |                                      |                                        |                                        |   |        | IPOSUCTION   |
|                    |                                      |                                        |                                        |   | PRESS  | SION CORSE   |
|                    |                                      |                                        |                                        |   |        |              |
|                    |                                      |                                        |                                        |   |        |              |
|                    |                                      |                                        |                                        |   | ••     | • • •        |
|                    |                                      |                                        |                                        |   | ••     | • •          |
|                    |                                      |                                        |                                        |   |        |              |
|                    |                                      |                                        |                                        |   |        |              |
| F                  | THIGH                                | WAIST/                                 | HIP /                                  | • |        | •            |
| SIZE<br>CHART      |                                      |                                        |                                        | • |        | • • •        |
| C C                | <b>V</b>                             |                                        | V                                      |   |        |              |
| 3XS (1)            | 46 - 49 cm<br>187/64 - 19 19/64 in   | 58 - 63 cm<br>22 53/64 - 24 51/64 in   | 85 - 90 cm<br>33 15/32 - 35 7/16 in    |   | -      |              |
| XS (2)             | 49 - 52 cm                           | 63 - 68 cm<br>2451/64 - 26 49/64 in    | 90 - 95 cm<br>357/16 - 37 13/32 in     |   |        |              |
|                    | 19 19/64 - 20 30/64 in               |                                        | 95 - 100 cm                            |   |        |              |
| (S (3)             | 52 - 56 cm<br>20 30/64 - 22 3/64 in  | 68 - 73 cm<br>2649/64 - 2847/64 in     | 37 13/32 - 39 3/8 in<br>100 - 106 cm   |   |        |              |
| 。(4)               | 56 - 60 cm<br>22 3/64 - 23 40/64 in  | 73 - 78 cm                             | 39 3/8 - 41 47/64 in                   |   |        | <b>.</b>     |
| 4 (5)              | 60 - 64 cm                           | 28 47/64 - 30 45/64 in<br>78 - 84 cm   | 106 - 112 cm<br>41 47/64 - 44 3/32 in  |   |        |              |
| . (6)              | 23 40/64 - 25 13/64 in<br>64 - 68 cm | 30 45/64 - 33 5/64 in                  | 112 - 118 cm<br>443/32 - 4629/64 in    |   |        |              |
| (L (7)             | 25 13/64 - 26 49/64 in               | 84 - 91 cm<br>33 5/64 - 35 53/64 in    | 118 - 124 cm                           |   | R.S.S. | 1 The second |
|                    |                                      |                                        | 46 29/64 - 48 13/16 in<br>124 - 131 cm |   |        |              |
| XVE (0)<br>SVE (0) | 68 - 72 cm<br>26 49/64 - 28 11/32 in | 91 - 98 cm<br>35 53/64 - 38 37/64 in   | 48 13/16 - 51 37/64 in                 |   |        |              |
| 5AL (9)            | 72 - 77 cm                           | 98 - 105 cm                            | 131 - 138 cm<br>51 37/64 - 54 21/64 in |   |        |              |
|                    |                                      |                                        |                                        |   |        |              |
|                    | 28 11/32 - 30 5/16 in<br>77 - 82 cm  | 38 37/64 - 41 11/32 in<br>105 - 112 cm | 515//01 512//01/11                     |   | 0      |              |

#### COLOUR

The straps used in the 3-clasp system Genital area opening provides can be easily put on and taken off as the edema decreases. It is resistant to all kinds of pressure.

comfort for long-term use