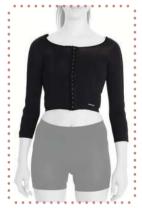

#### **COMPRESSION SLEEVE & VEST**

| LC-1900                           |    |
|-----------------------------------|----|
| Woman Post-Op. Compression Vest   | 94 |
| LC-1904                           |    |
| Woman Post-Op. Compression Sleeve |    |
| (Closed Chest / With Zipper)      | 96 |
| LC-1905                           |    |
| Woman Post-Op. Compression Vest   | 98 |
| LC-1910                           | 90 |
| LC=1710                           |    |