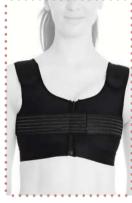

#### LC-1540 ABDOMINAL / HIP POST-OP. COMPRESSION CORSET

It is a compression garment made of Auralipo fabric used after fat removal operations in the abdomen, buttocks, waist and back areas. Auralipo fabric provides compression for 8 weeks with its 5-fold Produced resistance. with seamless technology, the corset wraps the body like a skin. The 3-clasp system allows for easy putting on and taking off. Besides, the hooks that increase the resistance of the corsets with 3 stages provide a personalized experience in compression. Since the width of the straps used expands the compression surface area, the carrying durability is at a high level.

#### Indications

1.For compression purposes after abdominal and hip liposuction operations.

2.For compression purposes after bariatric surgery (obesity).

0

0 0

0

0

NEW