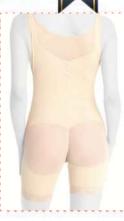

# LC-1510 ABDOMINAL / OVER KNEE POST-OP. COMPRESSION CORSET WITH STRAPS

It is a compression garment made of Auralipo fabric used after fat removal operations in the abdomen and leg areas. Auralipo fabric provides compression for 8 weeks with its 5-fold resistance. Produced with semi seamless technology, the corset wraps the body like a skin. The 3-clasp system allows for easy putting on and taking off. Besides, the hooks that increase the resistance of the corsets with 3 stages provide a personalized experience in compression. Since the width of the straps used expands the compression surface area, the carrying durability is at a high level.

#### COLOUR

The straps used in the 3-clasp system can be easily put on and taken off as the edema decreases. It is resistant to all kinds of pressure.

0

0

Genital area opening provides comfort for long-term use

Hanger locations are interchangeable.

The corset produced with semiseamless technology covers the body like a skin.