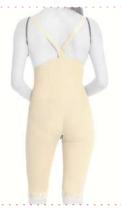

#### LC-1505 HIP FAT TRANSFER OVER KNEE COMPRESSION CORSET

It is a compression garment made of Auralipo fabric used after liposuction operations in the abdomen, hip and back body areas. Auralipo fabric provides compression for 8 weeks with its 5 fold resistance feature. Hooks used in the 3-clasp system provide easy putting on and taking off.

0

0

NEW

|                                              |                                                                                                                                                                          |                                                                                                                                                                 |                                                                                                                                                                                                                                              |       | IPOSUCTIO |    |
|----------------------------------------------|--------------------------------------------------------------------------------------------------------------------------------------------------------------------------|-----------------------------------------------------------------------------------------------------------------------------------------------------------------|----------------------------------------------------------------------------------------------------------------------------------------------------------------------------------------------------------------------------------------------|-------|-----------|----|
| SIZE<br>CHART                                | THIGH                                                                                                                                                                    | WAIST                                                                                                                                                           |                                                                                                                                                                                                                                              | •••   |           |    |
| -                                            | 46 - 49 cm                                                                                                                                                               | 58 - 63 cm                                                                                                                                                      | 85 - 90 cm                                                                                                                                                                                                                                   |       | - 11      |    |
| 3XS (1)                                      | 18 7/64 - 19 19/64 in                                                                                                                                                    | 22 53/64 - 24 51/64 in                                                                                                                                          | 33 15/32 - 35 7/16 in                                                                                                                                                                                                                        | 100 M | 19        |    |
|                                              | 18 7/64 - 19 19/64 in<br>49 - 52 cm<br>19 19/64 - 20 30/64 in                                                                                                            | 22 53/64 - 24 51/64 in<br>63 - 68 cm<br>24 51/64 - 26 49/64 in                                                                                                  | 33 15/32 - 35 7/16 in<br>90 - 95 cm<br>35 7/16 - 37 13/32 in                                                                                                                                                                                 |       |           |    |
| XXS (2)                                      | 49 - 52 cm                                                                                                                                                               | 63 - 68 cm                                                                                                                                                      | 33 15/32 - 35 7/16 in<br>90 - 95 cm<br>35 7/16 - 37 13/32 in<br>95 - 100 cm<br>37 13/32 - 39 3/8 in                                                                                                                                          |       | 1         | J. |
| XXS (2)<br>XS (3)<br>S (4)                   | 49 - 52 cm<br>1919/64 - 2030/64 in<br>52 - 56 cm                                                                                                                         | 63 - 68 cm<br>2451/64 - 26 49/64 in<br>68 - 73 cm<br>26 49/64 - 28 47/64 in<br>73 - 78 cm<br>28 47/64 - 30 45/64 in                                             | 33 15/32 - 35 7/16 in<br>90 - 95 cm<br>35 7/16 - 37 13/32 in<br>95 - 100 cm<br>37 13/32 - 39 3/8 in<br>100 - 106 cm<br>39 3/8 - 41 47/64 in<br>106 - 112 cm                                                                                  |       |           | A  |
| XXS (2)<br>XS (3)<br>S (4)                   | 49 - 52 cm<br>19 19/64 - 20 30/64 in<br>52 - 56 cm<br>20 30/64 - 22 3/64 in<br>56 - 60 cm<br>22 3/64 - 23 40/64 in                                                       | 63 - 68 cm<br>2451/64 - 2649/64 in<br>68 - 73 cm<br>2649/64 - 2847/64 in<br>73 - 78 cm<br>2847/64 - 3045/64 in<br>78 - 84 cm<br>3045/64 - 335/64 in             | 33 15/32 - 35 7/16 in<br>90 - 95 cm<br>35 7/16 - 37 13/32 in<br>95 - 100 cm<br>37 13/32 - 39 3/8 in<br>100 - 106 cm<br>39 3/8 - 41 47/64 in<br>106 - 112 cm<br>41 47/64 - 44 3/32 in<br>112 - 118 cm                                         |       |           |    |
| XXS (2)<br>XS (3)<br>S (4)<br>M (5)<br>L (6) | 49 - 52 cm<br>19 19/64 - 20 30/64 in<br>52 - 56 cm<br>20 30/64 - 22 3/64 in<br>56 - 60 cm<br>22 3/64 - 23 40/64 in<br>60 - 64 cm<br>23 40/64 - 25 13/64 in               | 63 - 68 cm<br>2451/64 - 2649/64 in<br>68 - 73 cm<br>2649/64 - 2847/64 in<br>73 - 78 cm<br>2847/64 - 3045/64 in<br>78 - 84 cm                                    | 33 15/32 - 35 7/16 in<br>90 - 95 cm<br>35 7/16 - 37 13/32 in<br>95 - 100 cm<br>37 13/32 - 39 3/8 in<br>100 - 106 cm<br>39 3/8 - 41 47/64 in<br>106 - 112 cm<br>41 47/64 - 44 3/32 in<br>112 - 118 cm<br>44 3/32 - 4629/64 in<br>118 - 124 cm |       |           |    |
| XXS (2)<br>XS (3)<br>S (4)<br>M (5)<br>L (6) | 49 - 52 cm<br>19 19/64 - 20 30/64 in<br>52 - 56 cm<br>20 30/64 - 22 3/64 in<br>56 - 60 cm<br>22 3/64 - 23 40/64 in<br>60 - 64 cm<br>23 40/64 - 25 13/64 in<br>64 - 68 cm | 63 - 68 cm<br>2451/64-2649/64 in<br>68 - 73 cm<br>2649/64 - 2847/64 in<br>73 - 78 cm<br>2847/64 - 3045/64 in<br>78 - 84 cm<br>3045/64 - 335/64 in<br>84 - 91 cm | 33 15/32 - 35 7/16 in<br>90 - 95 cm<br>35 7/16 - 37 13/32 in<br>95 - 100 cm<br>37 13/32 - 39 3/8 in<br>100 - 106 cm<br>39 3/8 - 41 47/64 in<br>106 - 112 cm<br>41 47/64 - 44 3/32 in<br>112 - 118 cm<br>44 3/32 - 46 29/64 in                |       |           |    |