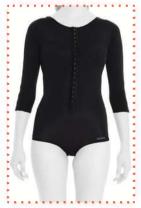

#### LC-1560 CHEST / ABDOMINAL POST-OP. COMPRESSION CORSET

It is a compression garment made of Auralipo fabric used after fat removal operations in the abdomen, legs, hips and back areas. Auralipo fabric provides compression for 8 weeks with its 5-fold resistance. Produced with semi seamless technology, the corset wraps the body like a skin. The 3-clasp system allows for easy putting on and taking off. Besides, the hooks that increase the resistance of the corsets with 3 stages provide a personalized experience in compression. Since the width of the straps used expands the compression surface area, the carrying durability is at a high level.