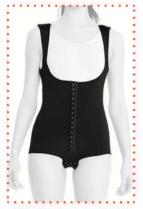

#### LC-1500 ABDOMINAL/OVER KNEE POST-OP. COMPRESSION CORSET

It is a compression garment made of Auralipo fabric which is used after liposuction operations in abdominal and hip body areas. Auralipo fabric provides compression for 8 weeks with its 5 fold resistance feature. Produced with semi seamless technology, the corset covers the body like a second skin. The hooks used in the 3-clasp system allow easy putting on and taking off. Besides, hooks that increase the resistance of the corsets with 3 stages provide a personalized experience in compression.

#### COLOUR

The straps used in the 3-clasp system Genital area opening provides can be easily put on and taken off as the edema decreases. It is resistant to all kinds of pressure.

comfort for long-term use

The corset produced with semiseamless technology covers the body like a skin.

NEW

•

0

0

LIPOSUCTION O O O O O O COMPRESSION CORSET O O O