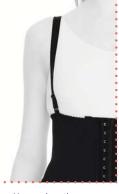

# LC-1510 ABDOMINAL / OVER KNEE POST-OP. COMPRESSION CORSET WITH STRAPS

It is a compression garment made of Auralipo fabric used after fat removal operations in the abdomen and leg areas. Auralipo fabric provides compression for 8 weeks with its 5-fold resistance. Produced with semi seamless technology, the corset wraps the body like a skin. The 3-clasp system allows for easy putting on and taking off. Besides, the hooks that increase the resistance of the corsets with 3 stages provide a personalized experience in compression. Since the width of the straps used expands the compression surface area, the carrying durability is at a high level.

#### COLOUR

The straps used in the 3-clasp system can be easily put on and taken off as the edema decreases. It is resistant to all kinds of pressure.

0

0

Genital area opening provides comfort for long-term use

Hanger locations are interchangeable.

The corset produced with semiseamless technology covers the body like a skin.