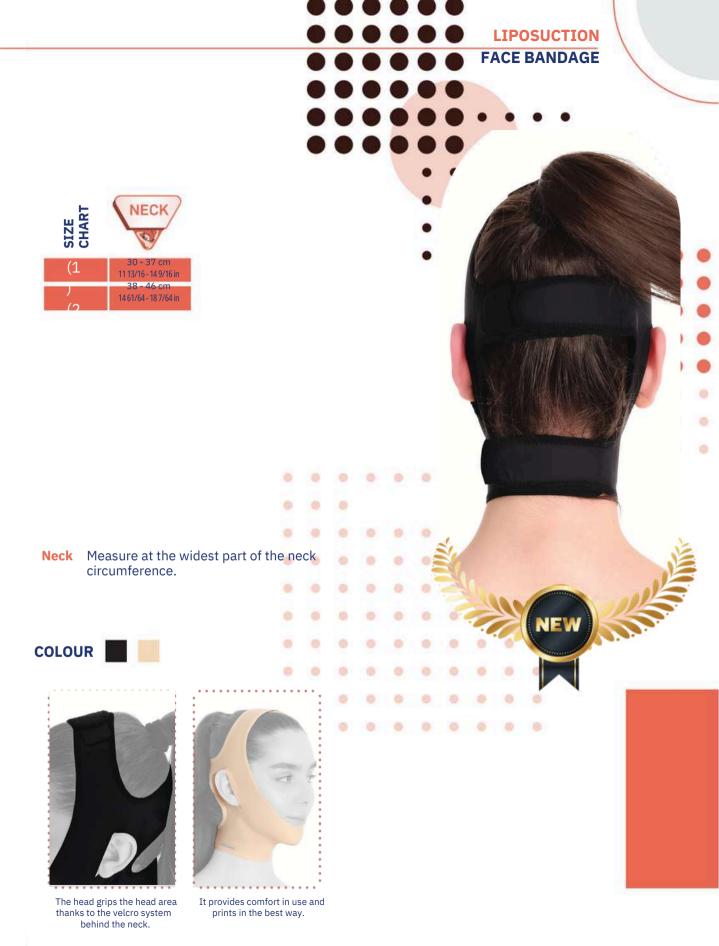

#### FACE BAND

12

14

18

20

22

24

26

28

30

32

34

| LC-1800                    |    |
|----------------------------|----|
| Face / Neck / Chın Bandage | 86 |
| LC-1800E                   |    |
| Face / Neck / Chın Bandage | 88 |
| LC-1810                    |    |
| Face Band                  | 90 |