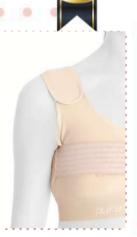

#### LC-1505 HIP FAT TRANSFER OVER KNEE COMPRESSION CORSET

It is a compression garment made of Auralipo fabric used after liposuction operations in the abdomen, hip and back body areas. Auralipo fabric provides compression for 8 weeks with its 5 fold resistance feature. Hooks used in the 3-clasp system provide easy putting on and taking off.

#### Indications

 For compression purposes after abdominal, hip and back liposuction operations.
 For compression purposes after fat grafting, dermal flap, excision and silicone prosthesis operations.

۲