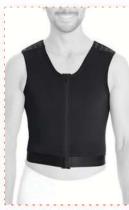

#### LC-1540 ABDOMINAL / HIP POST-OP. COMPRESSION CORSET

It is a compression garment made of Auralipo fabric used after fat removal operations in the abdomen, buttocks, waist and back areas. Auralipo fabric provides compression for 8 weeks with its 5-fold Produced resistance. with seamless technology, the corset wraps the body like a skin. The 3-clasp system allows for easy putting on and taking off. Besides, the hooks that increase the resistance of the corsets with 3 stages provide a personalized experience in compression. Since the width of the straps used expands the compression surface area, the carrying durability is at a high level.

#### Indications

1.For compression purposes after abdominal and hip liposuction operations.

2.For compression purposes after bariatric surgery (obesity).

0

0 0

0

0

NEW