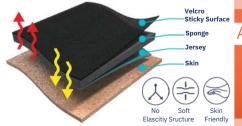

#### LC-1500 ABDOMINAL/OVER KNEE POST-OP. COMPRESSION CORSET

It is a compression garment made of Auralipo fabric which is used after liposuction operations in abdominal and hip body areas. Auralipo fabric provides compression for 8 weeks with its 5 fold resistance feature. Produced with semi seamless technology, the corset covers the body like a second skin. The hooks used in the 3-clasp system allow easy putting on and taking off. Besides, hooks that increase the resistance of the corsets with 3 stages provide a personalized experience in compression.