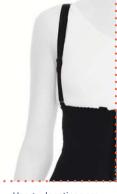

# LC-1510 ABDOMINAL / OVER KNEE POST-OP. COMPRESSION CORSET WITH STRAPS

It is a compression garment made of Auralipo fabric used after fat removal operations in the abdomen and leg areas. Auralipo fabric provides compression for 8 weeks with its 5-fold resistance. Produced with semi seamless technology, the corset wraps the body like a skin. The 3-clasp system allows for easy putting on and taking off. Besides, the hooks that increase the resistance of the corsets with 3 stages provide a personalized experience in compression. Since the width of the straps used expands the compression surface area, the carrying durability is at a high level.

#### COLOUR

The straps used in the 3-clasp system can be easily put on and taken off as the edema decreases. It is resistant to all kinds of pressure.

0

0

Genital area opening provides comfort for long-term use