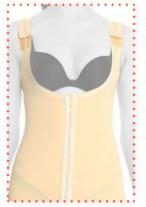

#### LC-1505 HIP FAT TRANSFER OVER KNEE COMPRESSION CORSET

It is a compression garment made of Auralipo fabric used after liposuction operations in the abdomen, hip and back body areas. Auralipo fabric provides compression for 8 weeks with its 5 fold resistance feature. Hooks used in the 3-clasp system provide easy putting on and taking off.

#### Indications

 For compression purposes after abdominal, hip and back liposuction operations.
 For compression purposes after fat grafting, dermal flap, excision and silicone prosthesis operations.

۲

0

0

NEW

|                                              |                                                                                                                                                                          |                                                                                                                                                                 |                                                                                                                                                                                                                                              |       | IPOSUCTIO |    |
|----------------------------------------------|--------------------------------------------------------------------------------------------------------------------------------------------------------------------------|-----------------------------------------------------------------------------------------------------------------------------------------------------------------|----------------------------------------------------------------------------------------------------------------------------------------------------------------------------------------------------------------------------------------------|-------|-----------|----|
| SIZE<br>CHART                                | THIGH                                                                                                                                                                    | WAIST                                                                                                                                                           |                                                                                                                                                                                                                                              | •••   |           |    |
| -                                            | 46 - 49 cm                                                                                                                                                               | 58 - 63 cm                                                                                                                                                      | 85 - 90 cm                                                                                                                                                                                                                                   |       | - 11      |    |
| 3XS (1)                                      | 18 7/64 - 19 19/64 in                                                                                                                                                    | 22 53/64 - 24 51/64 in                                                                                                                                          | 33 15/32 - 35 7/16 in                                                                                                                                                                                                                        | 100 M | 19        |    |
|                                              | 18 7/64 - 19 19/64 in<br>49 - 52 cm<br>19 19/64 - 20 30/64 in                                                                                                            | 22 53/64 - 24 51/64 in<br>63 - 68 cm<br>24 51/64 - 26 49/64 in                                                                                                  | 33 15/32 - 35 7/16 in<br>90 - 95 cm<br>35 7/16 - 37 13/32 in                                                                                                                                                                                 |       |           |    |
| XXS (2)                                      | 49 - 52 cm                                                                                                                                                               | 63 - 68 cm                                                                                                                                                      | 33 15/32 - 35 7/16 in<br>90 - 95 cm<br>35 7/16 - 37 13/32 in<br>95 - 100 cm<br>37 13/32 - 39 3/8 in                                                                                                                                          |       | 1         | J. |
| XXS (2)<br>XS (3)<br>S (4)                   | 49 - 52 cm<br>1919/64 - 2030/64 in<br>52 - 56 cm                                                                                                                         | 63 - 68 cm<br>2451/64 - 26 49/64 in<br>68 - 73 cm<br>26 49/64 - 28 47/64 in<br>73 - 78 cm<br>28 47/64 - 30 45/64 in                                             | 33 15/32 - 35 7/16 in<br>90 - 95 cm<br>35 7/16 - 37 13/32 in<br>95 - 100 cm<br>37 13/32 - 39 3/8 in<br>100 - 106 cm<br>39 3/8 - 41 47/64 in<br>106 - 112 cm                                                                                  |       |           | A  |
| XXS (2)<br>XS (3)<br>S (4)                   | 49 - 52 cm<br>19 19/64 - 20 30/64 in<br>52 - 56 cm<br>20 30/64 - 22 3/64 in<br>56 - 60 cm<br>22 3/64 - 23 40/64 in                                                       | 63 - 68 cm<br>2451/64 - 2649/64 in<br>68 - 73 cm<br>2649/64 - 2847/64 in<br>73 - 78 cm<br>2847/64 - 3045/64 in<br>78 - 84 cm<br>3045/64 - 335/64 in             | 33 15/32 - 35 7/16 in<br>90 - 95 cm<br>35 7/16 - 37 13/32 in<br>95 - 100 cm<br>37 13/32 - 39 3/8 in<br>100 - 106 cm<br>39 3/8 - 41 47/64 in<br>106 - 112 cm<br>41 47/64 - 44 3/32 in<br>112 - 118 cm                                         |       |           |    |
| XXS (2)<br>XS (3)<br>S (4)<br>M (5)<br>L (6) | 49 - 52 cm<br>19 19/64 - 20 30/64 in<br>52 - 56 cm<br>20 30/64 - 22 3/64 in<br>56 - 60 cm<br>22 3/64 - 23 40/64 in<br>60 - 64 cm<br>23 40/64 - 25 13/64 in               | 63 - 68 cm<br>2451/64 - 2649/64 in<br>68 - 73 cm<br>2649/64 - 2847/64 in<br>73 - 78 cm<br>2847/64 - 3045/64 in<br>78 - 84 cm                                    | 33 15/32 - 35 7/16 in<br>90 - 95 cm<br>35 7/16 - 37 13/32 in<br>95 - 100 cm<br>37 13/32 - 39 3/8 in<br>100 - 106 cm<br>39 3/8 - 41 47/64 in<br>106 - 112 cm<br>41 47/64 - 44 3/32 in<br>112 - 118 cm<br>44 3/32 - 4629/64 in<br>118 - 124 cm |       |           |    |
| XXS (2)<br>XS (3)<br>S (4)<br>M (5)<br>L (6) | 49 - 52 cm<br>19 19/64 - 20 30/64 in<br>52 - 56 cm<br>20 30/64 - 22 3/64 in<br>56 - 60 cm<br>22 3/64 - 23 40/64 in<br>60 - 64 cm<br>23 40/64 - 25 13/64 in<br>64 - 68 cm | 63 - 68 cm<br>2451/64-2649/64 in<br>68 - 73 cm<br>2649/64 - 2847/64 in<br>73 - 78 cm<br>2847/64 - 3045/64 in<br>78 - 84 cm<br>3045/64 - 335/64 in<br>84 - 91 cm | 33 15/32 - 35 7/16 in<br>90 - 95 cm<br>35 7/16 - 37 13/32 in<br>95 - 100 cm<br>37 13/32 - 39 3/8 in<br>100 - 106 cm<br>39 3/8 - 41 47/64 in<br>106 - 112 cm<br>41 47/64 - 44 3/32 in<br>112 - 118 cm<br>44 3/32 - 46 29/64 in                |       |           |    |

Thigh Measure from the thickest part of the upper leg. WaistMeasure just above the belly button. Measure where the hips are most swollen. Hip

#### COLOUR

The straps used in the 3-clasp system Genital area opening provides can be easily put on and taken off as the edema decreases. It is resistant to all kinds of pressure.

0

0

comfort for long-term use

Flexible fabric on the hip part supports the area.

NEW

.

0