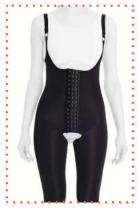

# LC-1510 ABDOMINAL / OVER KNEE POST-OP. COMPRESSION CORSET WITH STRAPS

It is a compression garment made of Auralipo fabric used after fat removal operations in the abdomen and leg areas. Auralipo fabric provides compression for 8 weeks with its 5-fold resistance. Produced with semi seamless technology, the corset wraps the body like a skin. The 3-clasp system allows for easy putting on and taking off. Besides, the hooks that increase the resistance of the corsets with 3 stages provide a personalized experience in compression. Since the width of the straps used expands the compression surface area, the carrying durability is at a high level.

0

**1.**For compression purposes after abdominal, hip liposuction operations.

2.For compression purposes after bariatric surgery (obesity).

NEW

0

|                                                                                                                                                                                                                                                                                                                                                                 |                                                                                                                                                                                                     | •••                                                                                                                                                                                                                                                                                                                                                                                                                                                                                                                                                                                                                                                                                                 |       | LIPOSUCTION<br>ESSION CORSET |     |
|-----------------------------------------------------------------------------------------------------------------------------------------------------------------------------------------------------------------------------------------------------------------------------------------------------------------------------------------------------------------|-----------------------------------------------------------------------------------------------------------------------------------------------------------------------------------------------------|-----------------------------------------------------------------------------------------------------------------------------------------------------------------------------------------------------------------------------------------------------------------------------------------------------------------------------------------------------------------------------------------------------------------------------------------------------------------------------------------------------------------------------------------------------------------------------------------------------------------------------------------------------------------------------------------------------|-------|------------------------------|-----|
| SIZE<br>CHART                                                                                                                                                                                                                                                                                                                                                   | WAIST                                                                                                                                                                                               | HIP                                                                                                                                                                                                                                                                                                                                                                                                                                                                                                                                                                                                                                                                                                 | •••   |                              |     |
| 3XS (1) 46 - 49 cm<br>187/64 - 19 19/64 in                                                                                                                                                                                                                                                                                                                      | 58 - 63 cm<br>22 53/64 - 24 51/64 in                                                                                                                                                                | 85 - 90 cm<br>33 15/32 - 35 7/16 in                                                                                                                                                                                                                                                                                                                                                                                                                                                                                                                                                                                                                                                                 | • • • |                              |     |
| XXS (2) 49 - 52 cm<br>19 19/64 - 20 30/64 in                                                                                                                                                                                                                                                                                                                    | 63 - 68 cm<br>2451/64 - 26 49/64 in                                                                                                                                                                 | 90 - 95 cm<br>357/16 - 37 13/32 in<br>95 - 100 cm                                                                                                                                                                                                                                                                                                                                                                                                                                                                                                                                                                                                                                                   |       |                              |     |
| <b>VC</b> (2) 52 - 56 cm                                                                                                                                                                                                                                                                                                                                        | (0.02.50                                                                                                                                                                                            | and the second se |       |                              |     |
| $(3) \begin{array}{c} 52 - 56 \text{ cm} \\ 20 30/64 - 22 3/64 \text{ in} \end{array}$                                                                                                                                                                                                                                                                          | 68 - 73 cm<br>26 49/64 - 28 47/64 in                                                                                                                                                                | 37 13/32 - 39 3/8 in                                                                                                                                                                                                                                                                                                                                                                                                                                                                                                                                                                                                                                                                                |       |                              |     |
| XS         (3)         20 30/64 - 22 3/64 in           S         (4)         56 - 60 cm           22 3/64 - 23 40/64 in         22 3/64 - 23 40/64 in                                                                                                                                                                                                           | 26 49/64 - 28 47/64 in<br>73 - 78 cm                                                                                                                                                                | 100 - 106 cm<br>39 3/8 - 41 47/64 in                                                                                                                                                                                                                                                                                                                                                                                                                                                                                                                                                                                                                                                                |       |                              |     |
| XS         (3)         20 30/64-22 3/64 in           S         (4)         56 - 60 cm           Z2 3/64 - 23 40/64 in         22 3/64 - 23 40/64 in           M         (5)         60 - 64 cm           23 40/64 - 25 13/64 in         23 40/64 - 25 13/64 in                                                                                                  | 26 49/64 - 28 47/64 in<br>73 - 78 cm<br>28 47/64 - 30 45/64 in<br>78 - 84 cm                                                                                                                        | 100 - 106 cm<br>393/8-4147/64in<br>106 - 112 cm<br>4147/64-443/32in                                                                                                                                                                                                                                                                                                                                                                                                                                                                                                                                                                                                                                 |       | Q                            | 2:: |
| XS       (3)       20 30/64-22 3/64 in         S       (4)       56 - 60 cm         22 3/64 - 23 40/64 in       22 3/64 - 23 40/64 in         M       (5)       60 - 64 cm         23 40/64 - 25 13/64 in       64 - 68 cm         L       (6)       64 - 68 cm                                                                                                 | 26 49/64 - 28 47/64 in<br>73 - 78 cm<br>28 47/64 - 30 45/64 in<br>78 - 84 cm<br>30 45/64 - 33 5/64 in<br>84 - 91 cm                                                                                 | 100 - 106 cm<br>393/8-4147/64in<br>106 - 112 cm<br>4147/64-443/32in<br>112 - 118 cm<br>443/32-4629/64in                                                                                                                                                                                                                                                                                                                                                                                                                                                                                                                                                                                             |       | 4                            |     |
| XS       (3)       20 30/64-22 3/64 in         S       (4)       56 - 60 cm         22 3/64 - 23 40/64 in       22 3/64 - 23 40/64 in         M       (5)       60 - 64 cm         23 40/64 - 25 13/64 in       64 - 68 cm         XL       (7)       25 13/64 - 26 49/64 in                                                                                    | 26 49/64 - 28 47/64 in<br>73 - 78 cm<br>28 47/64 - 30 45/64 in<br>78 - 84 cm<br>30 45/64 - 33 5/64 in<br>84 - 91 cm<br>33 5/64 - 35 53/64 in                                                        | 100 - 106 cm<br>393/8-4147/64in<br>106 - 112 cm<br>4147/64-443/32 in<br>112 - 118 cm<br>443/32-4629/64in<br>118 - 124 cm<br>4629/64-4813/16in                                                                                                                                                                                                                                                                                                                                                                                                                                                                                                                                                       |       | 9                            |     |
| XS       (3)       20 30/64-22 3/64 in         S       (4)       56 - 60 cm         M       (5)       60 - 64 cm         Z3 40/64 - 25 13/64 in       23 40/64 - 25 13/64 in         L       (6)       64 - 68 cm         XL       (7)       25 13/64 - 26 49/64 in         XAL       (8)       68 - 72 cm                                                      | 26 49/64 - 28 47/64 in<br>73 - 78 cm<br>28 47/64 - 30 45/64 in<br>78 - 84 cm<br>30 45/64 - 33 5/64 in<br>84 - 91 cm                                                                                 | 100 - 106 cm<br>393/8-4147/64in<br>106 - 112 cm<br>4147/64-443/32 in<br>112 - 118 cm<br>443/32-4629/64in<br>118 - 124 cm                                                                                                                                                                                                                                                                                                                                                                                                                                                                                                                                                                            |       | 9                            |     |
| XS       (3)       20 30/64-22 3/64 in         S       (4)       56 - 60 cm         M       (5)       60 - 64 cm         L       (6)       23 40/64 - 25 13/64 in         XL       (7)       25 13/64 - 26 49/64 in         XAL       (8)       68 - 72 cm         3XI       (9)       72 - 77 cm                                                               | 26 49/64 - 28 47/64 in<br>73 - 78 cm<br>28 47/64 - 30 45/64 in<br>78 - 84 cm<br>30 45/64 - 33 5/64 in<br>84 - 91 cm<br>33 5/64 - 35 53/64 in<br>91 - 98 cm<br>35 53/64 - 38 37/64 in<br>98 - 105 cm | 100 - 106 cm<br>393/8 - 4147/64 in<br>106 - 112 cm<br>4147/64 - 443/32 in<br>112 - 118 cm<br>443/32 - 4629/64 in<br>118 - 124 cm<br>4629/64 - 4813/16 in<br>124 - 131 cm<br>4813/16 - 5137/64 in<br>131 - 138 cm                                                                                                                                                                                                                                                                                                                                                                                                                                                                                    |       | 9                            |     |
| XS       (3)       20 30/64-22 3/64 in         S       (4)       56 - 60 cm         M       (5)       60 - 64 cm         L       (6)       23 40/64 - 25 13/64 in         XL       (7)       25 13/64 - 26 49/64 in         XL       (7)       25 13/64 - 26 49/64 in         XL       (6)       68 - 72 cm         3 XL       (9)       26 49/64 - 28 11/32 in | 26 49/64 - 28 47/64 in<br>73 - 78 cm<br>28 47/64 - 30 45/64 in<br>78 - 84 cm<br>30 45/64 - 33 5/64 in<br>84 - 91 cm<br>33 5/64 - 35 53/64 in<br>91 - 98 cm<br>35 53/64 - 38 37/64 in                | 100 - 106 cm<br>393/8 - 4147/64 in<br>106 - 112 cm<br>4147/64 - 443/32 in<br>112 - 118 cm<br>443/32 - 4629/64 in<br>118 - 124 cm<br>4629/64 - 4813/16 in<br>124 - 131 cm<br>4813/16 - 5137/64 in                                                                                                                                                                                                                                                                                                                                                                                                                                                                                                    |       | 9                            |     |

Thigh Measure from the thickest part of the upper leg.WaistMeasure just above the belly button.Hip Measure where the hips are most swollen.

#### COLOUR

The straps used in the 3-clasp system can be easily put on and taken off as the edema decreases. It is resistant to all kinds of pressure.

0

0

Genital area opening provides comfort for long-term use

Hanger locations are interchangeable.

The corset produced with semiseamless technology covers the body like a skin.