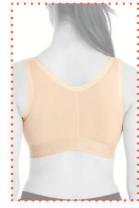

#### LC-1540 ABDOMINAL / HIP POST-OP. COMPRESSION CORSET

It is a compression garment made of Auralipo fabric used after fat removal operations in the abdomen, buttocks, waist and back areas. Auralipo fabric provides compression for 8 weeks with its 5-fold Produced resistance. with seamless technology, the corset wraps the body like a skin. The 3-clasp system allows for easy putting on and taking off. Besides, the hooks that increase the resistance of the corsets with 3 stages provide a personalized experience in compression. Since the width of the straps used expands the compression surface area, the carrying durability is at a high level.

#### LC-1542 ABDOMINAL / HIP POST-OP. COMPRESSION CORSET

It is a compression garment made of Auralipo fabric used after fat removal operations in the abdomen, buttocks, waist and back areas. Auralipo fabric provides compression for 8 weeks with its 5-fold resistance. The 3-clasp system allows for easy putting on and taking off. Besides, the hooks that increase the resistance of the corsets with 3 stages provide a personalized experience in compression. Since the width of the straps used expands the compression surface area, the carrying durability is at a high level.