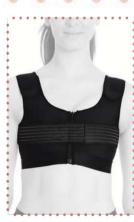

#### LC-1560 CHEST / ABDOMINAL POST-OP. COMPRESSION CORSET

It is a compression garment made of Auralipo fabric used after fat removal operations in the abdomen, legs, hips and back areas. Auralipo fabric provides compression for 8 weeks with its 5-fold resistance. Produced with semi seamless technology, the corset wraps the body like a skin. The 3-clasp system allows for easy putting on and taking off. Besides, the hooks that increase the resistance of the corsets with 3 stages provide a personalized experience in compression. Since the width of the straps used expands the compression surface area, the carrying durability is at a high level.