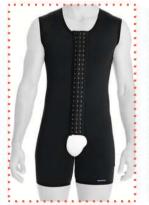

#### LC-1505 HIP FAT TRANSFER OVER KNEE COMPRESSION CORSET

It is a compression garment made of Auralipo fabric used after liposuction operations in the abdomen, hip and back body areas. Auralipo fabric provides compression for 8 weeks with its 5 fold resistance feature. Hooks used in the 3-clasp system provide easy putting on and taking off.

#### Indications

 For compression purposes after abdominal, hip and back liposuction operations.
 For compression purposes after fat grafting, dermal flap, excision and silicone prosthesis operations.

۲