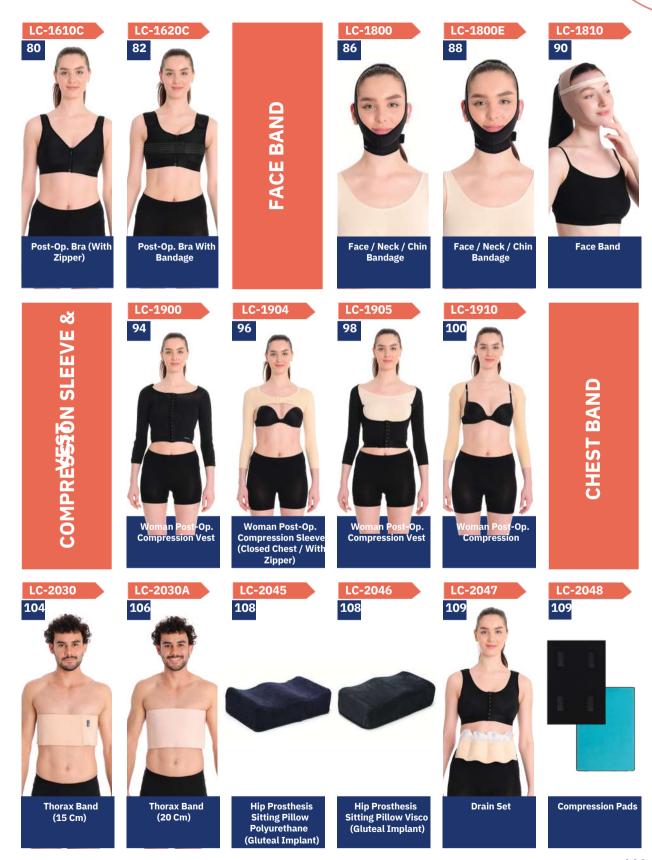

#### LC-1723 Chest Post-Op. Compression Vest 62 LC-2005 Paneled Abdominal Bandage 64 LC-2035 3 Paneled Abdominal Bandage BRA LC-1600 Post-Op. Bra 70 LC-1610 Post-Op. Bra (With Zipper) 72 LC-1620 Post-Op. Bra With Bandage 74 LC-2020 Chest Band (7 Cm) LC-1600C 76 Post-Op. Bra LC-1610C 78 Post-Op. Bra (With Zipper) LC-1620C 80 Post-Op. Bra With Bandage

#### FACE BAND

12

14

18

20

22

24

26

28

30

32

34

| LC-1800                    |    |
|----------------------------|----|
| Face / Neck / Chın Bandage | 86 |
| LC-1800E                   |    |
| Face / Neck / Chın Bandage | 88 |
| LC-1810                    |    |
| Face Band                  | 90 |

82

#### **COMPRESSION SLEEVE & VEST**

| LC-1900                           |    |
|-----------------------------------|----|
| Woman Post-Op. Compression Vest   | 94 |
| LC-1904                           |    |
| Woman Post-Op. Compression Sleeve |    |
| (Closed Chest / With Zipper)      | 96 |
| LC-1905                           |    |
| Woman Post-Op. Compression Vest   | 98 |
| LC-1910                           | 90 |
| LC=1710                           |    |

| LC-1910                    |     |
|----------------------------|-----|
| Woman Post-Op. Compression | 100 |
|                            |     |

#### **CHEST BAND**

| LC-2030                                               |         |
|-------------------------------------------------------|---------|
| Thorax Band (15 Cm)                                   | 104     |
| LC-2030A                                              |         |
| Thorax Band (20 Cm)                                   | 106     |
| LC-2045                                               |         |
| Hip Prosthesis Sitting Pillow Polyurethane (Gluteal I | mplant) |
| LC-2046                                               | 100     |
| Hip Prosthesis Sitting Pillow Visco (Gluteal Implant) |         |
| LC-2047                                               | 108     |
| Drain Set                                             |         |
| LC-2048                                               | 109     |
| Compression Pads                                      |         |
|                                                       | 109     |