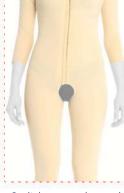

#### COLOUR

The straps used in the 3-clasp system Genital area opening provides can be easily put on and taken off as the edema decreases. It is resistant to all kinds of pressure.

comfort for long-term use

#### COLOUR

The straps used in the 3-clasp system Genital area opening provides can be easily put on and taken off as the edema decreases. It is resistant to all kinds of pressure.

0

0

comfort for long-term use

#### COLOUR

The straps used in the 3-clasp system can be easily put on and taken off as the edema decreases. It is resistant to all kinds of pressure.

0

0

Genital area opening provides comfort for long-term use