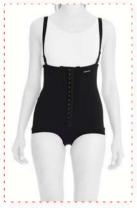

#### LC-1520 ABDOMINAL BELOW KNEE POST-OP. COMPRESSION CORSET

It is a compression garment made of Auralipo fabric used after fat removal operations in the abdominal and hip areas. Auralipo fabric provides compression for 8 weeks with its 5-fold resistance. Produced with semi seamless technology, the corset wraps the body like a second skin. Seamless technology provides better and more comfortable compression. The hooks used in the 3-clasp system provide easy putting on and taking off. It also provides a personalized experience in the compression of the corset with its 3-stage hook system.

The straps used in the 3-clasp system can be easily put on and taken off as the edema decreases. It is resistant to all kinds of pressure.

Genital area opening provides comfort for long-term use.

The corset produced with semi-seamless technology covers the body like a skin.