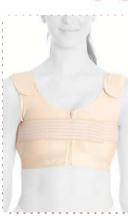

#### LC-1542 ABDOMINAL / HIP POST-OP. COMPRESSION CORSET

It is a compression garment made of Auralipo fabric used after fat removal operations in the abdomen, buttocks, waist and back areas. Auralipo fabric provides compression for 8 weeks with its 5-fold resistance. The 3-clasp system allows for easy putting on and taking off. Besides, the hooks that increase the resistance of the corsets with 3 stages provide a personalized experience in compression. Since the width of the straps used expands the compression surface area, the carrying durability is at a high level.

#### Indications

**1.**For compression purposes after abdominal and hip liposuction operations.

2.For compression purposes after bariatric surgery (obesity).

. .

.

0

0

NEW