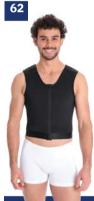

#### LC-1560 CHEST / ABDOMINAL POST-OP. COMPRESSION CORSET

It is a compression garment made of Auralipo fabric used after fat removal operations in the abdomen, legs, hips and back areas. Auralipo fabric provides compression for 8 weeks with its 5-fold resistance. Produced with semi seamless technology, the corset wraps the body like a skin. The 3-clasp system allows for easy putting on and taking off. Besides, the hooks that increase the resistance of the corsets with 3 stages provide a personalized experience in compression. Since the width of the straps used expands the compression surface area, the carrying durability is at a high level.

#### Indications

.

0

.

.

0

0

**1.**For compression purposes after abdominal and hip liposuction operations.