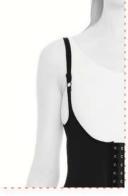

#### LC-1500 ABDOMINAL/OVER KNEE POST-OP. COMPRESSION CORSET

It is a compression garment made of Auralipo fabric which is used after liposuction operations in abdominal and hip body areas. Auralipo fabric provides compression for 8 weeks with its 5 fold resistance feature. Produced with semi seamless technology, the corset covers the body like a second skin. The hooks used in the 3-clasp system allow easy putting on and taking off. Besides, hooks that increase the resistance of the corsets with 3 stages provide a personalized experience in compression.

#### COLOUR

The straps used in the 3-clasp system Genital area opening provides can be easily put on and taken off as the edema decreases. It is resistant to all kinds of pressure.

comfort for long-term use