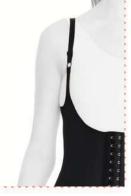

#### LC-1500 ABDOMINAL/OVER KNEE POST-OP. COMPRESSION CORSET

It is a compression garment made of Auralipo fabric which is used after liposuction operations in abdominal and hip body areas. Auralipo fabric provides compression for 8 weeks with its 5 fold resistance feature. Produced with semi seamless technology, the corset covers the body like a second skin. The hooks used in the 3-clasp system allow easy putting on and taking off. Besides, hooks that increase the resistance of the corsets with 3 stages provide a personalized experience in compression.

#### COLOUR

The straps used in the 3-clasp system Genital area opening provides can be easily put on and taken off as the edema decreases. It is resistant to all kinds of pressure.

comfort for long-term use