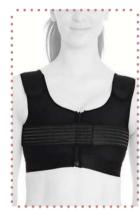

#### LC-1500 ABDOMINAL/OVER KNEE POST-OP. COMPRESSION CORSET

It is a compression garment made of Auralipo fabric which is used after liposuction operations in abdominal and hip body areas. Auralipo fabric provides compression for 8 weeks with its 5 fold resistance feature. Produced with semi seamless technology, the corset covers the body like a second skin. The hooks used in the 3-clasp system allow easy putting on and taking off. Besides, hooks that increase the resistance of the corsets with 3 stages provide a personalized experience in compression.

#### LC-1505 HIP FAT TRANSFER OVER KNEE COMPRESSION CORSET

It is a compression garment made of Auralipo fabric used after liposuction operations in the abdomen, hip and back body areas. Auralipo fabric provides compression for 8 weeks with its 5 fold resistance feature. Hooks used in the 3-clasp system provide easy putting on and taking off.