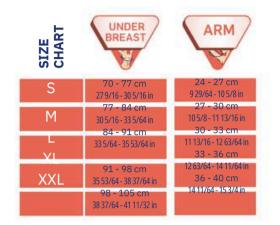

#### LC-1560 CHEST / ABDOMINAL POST-OP. COMPRESSION CORSET

It is a compression garment made of Auralipo fabric used after fat removal operations in the abdomen, legs, hips and back areas. Auralipo fabric provides compression for 8 weeks with its 5-fold resistance. Produced with semi seamless technology, the corset wraps the body like a skin. The 3-clasp system allows for easy putting on and taking off. Besides, the hooks that increase the resistance of the corsets with 3 stages provide a personalized experience in compression. Since the width of the straps used expands the compression surface area, the carrying durability is at a high level.

#### Indications

.

0

.

.

0

0

**1.**For compression purposes after abdominal and hip liposuction operations.