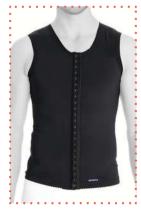

#### LC-1560 CHEST / ABDOMINAL POST-OP. COMPRESSION CORSET

It is a compression garment made of Auralipo fabric used after fat removal operations in the abdomen, legs, hips and back areas. Auralipo fabric provides compression for 8 weeks with its 5-fold resistance. Produced with semi seamless technology, the corset wraps the body like a skin. The 3-clasp system allows for easy putting on and taking off. Besides, the hooks that increase the resistance of the corsets with 3 stages provide a personalized experience in compression. Since the width of the straps used expands the compression surface area, the carrying durability is at a high level.

#### Indications

.

0

.

.

0

0

**1.**For compression purposes after abdominal and hip liposuction operations.