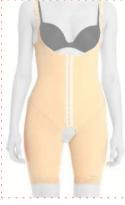

#### LC-1505 HIP FAT TRANSFER OVER KNEE COMPRESSION CORSET

It is a compression garment made of Auralipo fabric used after liposuction operations in the abdomen, hip and back body areas. Auralipo fabric provides compression for 8 weeks with its 5 fold resistance feature. Hooks used in the 3-clasp system provide easy putting on and taking off.

#### COLOUR

The straps used in the 3-clasp system Genital area opening provides can be easily put on and taken off as the edema decreases. It is resistant to all kinds of pressure.

0

0

comfort for long-term use

Flexible fabric on the hip part supports the area.

NEW

.

0