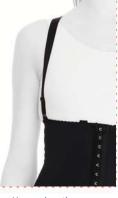

# LC-1510 ABDOMINAL / OVER KNEE POST-OP. COMPRESSION CORSET WITH STRAPS

It is a compression garment made of Auralipo fabric used after fat removal operations in the abdomen and leg areas. Auralipo fabric provides compression for 8 weeks with its 5-fold resistance. Produced with semi seamless technology, the corset wraps the body like a skin. The 3-clasp system allows for easy putting on and taking off. Besides, the hooks that increase the resistance of the corsets with 3 stages provide a personalized experience in compression. Since the width of the straps used expands the compression surface area, the carrying durability is at a high level.

#### COLOUR

The straps used in the 3-clasp system can be easily put on and taken off as the edema decreases. It is resistant to all kinds of pressure.

0

0

Genital area opening provides comfort for long-term use