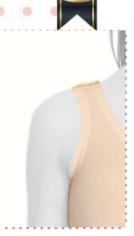

#### LC-1560 CHEST / ABDOMINAL POST-OP. COMPRESSION CORSET

It is a compression garment made of Auralipo fabric used after fat removal operations in the abdomen, legs, hips and back areas. Auralipo fabric provides compression for 8 weeks with its 5-fold resistance. Produced with semi seamless technology, the corset wraps the body like a skin. The 3-clasp system allows for easy putting on and taking off. Besides, the hooks that increase the resistance of the corsets with 3 stages provide a personalized experience in compression. Since the width of the straps used expands the compression surface area, the carrying durability is at a high level.