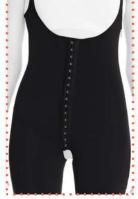

# LC-1510 ABDOMINAL / OVER KNEE POST-OP. COMPRESSION CORSET WITH STRAPS

It is a compression garment made of Auralipo fabric used after fat removal operations in the abdomen and leg areas. Auralipo fabric provides compression for 8 weeks with its 5-fold resistance. Produced with semi seamless technology, the corset wraps the body like a skin. The 3-clasp system allows for easy putting on and taking off. Besides, the hooks that increase the resistance of the corsets with 3 stages provide a personalized experience in compression. Since the width of the straps used expands the compression surface area, the carrying durability is at a high level.

0

**1.**For compression purposes after abdominal, hip liposuction operations.

2.For compression purposes after bariatric surgery (obesity).

NEW

0

|                                                                                                                                                                                                                                                                                                                                                                 |                                                                                                                                                                                                     | •••                                                                                                                                                                                                                                                                                                                                                                                                                                                                                                                                                                                                                                                                                                 |       | LIPOSUCTION<br>ESSION CORSET |     |
|-----------------------------------------------------------------------------------------------------------------------------------------------------------------------------------------------------------------------------------------------------------------------------------------------------------------------------------------------------------------|-----------------------------------------------------------------------------------------------------------------------------------------------------------------------------------------------------|-----------------------------------------------------------------------------------------------------------------------------------------------------------------------------------------------------------------------------------------------------------------------------------------------------------------------------------------------------------------------------------------------------------------------------------------------------------------------------------------------------------------------------------------------------------------------------------------------------------------------------------------------------------------------------------------------------|-------|------------------------------|-----|
| SIZE<br>CHART                                                                                                                                                                                                                                                                                                                                                   | WAIST                                                                                                                                                                                               | HIP                                                                                                                                                                                                                                                                                                                                                                                                                                                                                                                                                                                                                                                                                                 | •••   |                              |     |
| 3XS (1) 46 - 49 cm<br>187/64 - 19 19/64 in                                                                                                                                                                                                                                                                                                                      | 58 - 63 cm<br>22 53/64 - 24 51/64 in                                                                                                                                                                | 85 - 90 cm<br>33 15/32 - 35 7/16 in                                                                                                                                                                                                                                                                                                                                                                                                                                                                                                                                                                                                                                                                 | • • • |                              |     |
| XXS (2) 49 - 52 cm<br>19 19/64 - 20 30/64 in                                                                                                                                                                                                                                                                                                                    | 63 - 68 cm<br>2451/64 - 26 49/64 in                                                                                                                                                                 | 90 - 95 cm<br>357/16 - 37 13/32 in<br>95 - 100 cm                                                                                                                                                                                                                                                                                                                                                                                                                                                                                                                                                                                                                                                   |       |                              |     |
| <b>VC</b> (2) 52 - 56 cm                                                                                                                                                                                                                                                                                                                                        | (0.02.50                                                                                                                                                                                            | and the second se |       |                              |     |
| $(3) \begin{array}{c} 52 - 56 \text{ cm} \\ 20 30/64 - 22 3/64 \text{ in} \end{array}$                                                                                                                                                                                                                                                                          | 68 - 73 cm<br>26 49/64 - 28 47/64 in                                                                                                                                                                | 37 13/32 - 39 3/8 in                                                                                                                                                                                                                                                                                                                                                                                                                                                                                                                                                                                                                                                                                |       |                              |     |
| XS         (3)         20 30/64 - 22 3/64 in           S         (4)         56 - 60 cm           22 3/64 - 23 40/64 in         22 3/64 - 23 40/64 in                                                                                                                                                                                                           | 26 49/64 - 28 47/64 in<br>73 - 78 cm                                                                                                                                                                | 100 - 106 cm<br>39 3/8 - 41 47/64 in                                                                                                                                                                                                                                                                                                                                                                                                                                                                                                                                                                                                                                                                |       |                              |     |
| XS         (3)         20 30/64-22 3/64 in           S         (4)         56 - 60 cm           Z2 3/64 - 23 40/64 in         22 3/64 - 23 40/64 in           M         (5)         60 - 64 cm           23 40/64 - 25 13/64 in         23 40/64 - 25 13/64 in                                                                                                  | 26 49/64 - 28 47/64 in<br>73 - 78 cm<br>28 47/64 - 30 45/64 in<br>78 - 84 cm                                                                                                                        | 100 - 106 cm<br>393/8-4147/64in<br>106 - 112 cm<br>4147/64-443/32in                                                                                                                                                                                                                                                                                                                                                                                                                                                                                                                                                                                                                                 |       | Q                            | 2:: |
| XS       (3)       20 30/64-22 3/64 in         S       (4)       56 - 60 cm         22 3/64 - 23 40/64 in       22 3/64 - 23 40/64 in         M       (5)       60 - 64 cm         23 40/64 - 25 13/64 in       64 - 68 cm         L       (6)       64 - 68 cm                                                                                                 | 26 49/64 - 28 47/64 in<br>73 - 78 cm<br>28 47/64 - 30 45/64 in<br>78 - 84 cm<br>30 45/64 - 33 5/64 in<br>84 - 91 cm                                                                                 | 100 - 106 cm<br>393/8-4147/64in<br>106 - 112 cm<br>4147/64-443/32in<br>112 - 118 cm<br>443/32-4629/64in                                                                                                                                                                                                                                                                                                                                                                                                                                                                                                                                                                                             |       | 4                            |     |
| XS       (3)       20 30/64-22 3/64 in         S       (4)       56 - 60 cm         22 3/64 - 23 40/64 in       22 3/64 - 23 40/64 in         M       (5)       60 - 64 cm         23 40/64 - 25 13/64 in       64 - 68 cm         XL       (7)       25 13/64 - 26 49/64 in                                                                                    | 26 49/64 - 28 47/64 in<br>73 - 78 cm<br>28 47/64 - 30 45/64 in<br>78 - 84 cm<br>30 45/64 - 33 5/64 in<br>84 - 91 cm<br>33 5/64 - 35 53/64 in                                                        | 100 - 106 cm<br>393/8-4147/64in<br>106 - 112 cm<br>4147/64-443/32 in<br>112 - 118 cm<br>443/32-4629/64in<br>118 - 124 cm<br>4629/64-4813/16in                                                                                                                                                                                                                                                                                                                                                                                                                                                                                                                                                       |       | 9                            |     |
| XS       (3)       20 30/64-22 3/64 in         S       (4)       56 - 60 cm         M       (5)       60 - 64 cm         Z3 40/64 - 25 13/64 in       23 40/64 - 25 13/64 in         L       (6)       64 - 68 cm         XL       (7)       25 13/64 - 26 49/64 in         XAL       (8)       68 - 72 cm                                                      | 26 49/64 - 28 47/64 in<br>73 - 78 cm<br>28 47/64 - 30 45/64 in<br>78 - 84 cm<br>30 45/64 - 33 5/64 in<br>84 - 91 cm                                                                                 | 100 - 106 cm<br>393/8-4147/64in<br>106 - 112 cm<br>4147/64-443/32 in<br>112 - 118 cm<br>443/32-4629/64in<br>118 - 124 cm                                                                                                                                                                                                                                                                                                                                                                                                                                                                                                                                                                            |       | 9                            |     |
| XS       (3)       20 30/64-22 3/64 in         S       (4)       56 - 60 cm         M       (5)       60 - 64 cm         L       (6)       23 40/64 - 25 13/64 in         XL       (7)       25 13/64 - 26 49/64 in         XAL       (8)       68 - 72 cm         3XI       (9)       72 - 77 cm                                                               | 26 49/64 - 28 47/64 in<br>73 - 78 cm<br>28 47/64 - 30 45/64 in<br>78 - 84 cm<br>30 45/64 - 33 5/64 in<br>84 - 91 cm<br>33 5/64 - 35 53/64 in<br>91 - 98 cm<br>35 53/64 - 38 37/64 in<br>98 - 105 cm | 100 - 106 cm<br>393/8 - 4147/64 in<br>106 - 112 cm<br>4147/64 - 443/32 in<br>112 - 118 cm<br>443/32 - 4629/64 in<br>118 - 124 cm<br>4629/64 - 4813/16 in<br>124 - 131 cm<br>4813/16 - 5137/64 in<br>131 - 138 cm                                                                                                                                                                                                                                                                                                                                                                                                                                                                                    |       | 9                            |     |
| XS       (3)       20 30/64-22 3/64 in         S       (4)       56 - 60 cm         M       (5)       60 - 64 cm         L       (6)       23 40/64 - 25 13/64 in         XL       (7)       25 13/64 - 26 49/64 in         XL       (7)       25 13/64 - 26 49/64 in         XL       (6)       68 - 72 cm         3 XL       (9)       26 49/64 - 28 11/32 in | 26 49/64 - 28 47/64 in<br>73 - 78 cm<br>28 47/64 - 30 45/64 in<br>78 - 84 cm<br>30 45/64 - 33 5/64 in<br>84 - 91 cm<br>33 5/64 - 35 53/64 in<br>91 - 98 cm<br>35 53/64 - 38 37/64 in                | 100 - 106 cm<br>393/8 - 4147/64 in<br>106 - 112 cm<br>4147/64 - 443/32 in<br>112 - 118 cm<br>443/32 - 4629/64 in<br>118 - 124 cm<br>4629/64 - 4813/16 in<br>124 - 131 cm<br>4813/16 - 5137/64 in                                                                                                                                                                                                                                                                                                                                                                                                                                                                                                    |       | 9                            |     |

#### COLOUR

The straps used in the 3-clasp system can be easily put on and taken off as the edema decreases. It is resistant to all kinds of pressure.

0

0

Genital area opening provides comfort for long-term use

Hanger locations are interchangeable.

The corset produced with semiseamless technology covers the body like a skin.