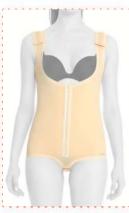

#### LC-1505 HIP FAT TRANSFER OVER KNEE COMPRESSION CORSET

It is a compression garment made of Auralipo fabric used after liposuction operations in the abdomen, hip and back body areas. Auralipo fabric provides compression for 8 weeks with its 5 fold resistance feature. Hooks used in the 3-clasp system provide easy putting on and taking off.

#### Indications

 For compression purposes after abdominal, hip and back liposuction operations.
 For compression purposes after fat grafting, dermal flap, excision and silicone prosthesis operations.

۲

#### COLOUR

The straps used in the 3-clasp system Genital area opening provides can be easily put on and taken off as the edema decreases. It is resistant to all kinds of pressure.

0

0

comfort for long-term use

Flexible fabric on the hip part supports the area.

NEW

.

0