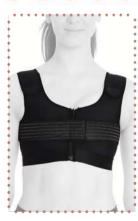

#### LC-1560 CHEST / ABDOMINAL POST-OP. COMPRESSION CORSET

It is a compression garment made of Auralipo fabric used after fat removal operations in the abdomen, legs, hips and back areas. Auralipo fabric provides compression for 8 weeks with its 5-fold resistance. Produced with semi seamless technology, the corset wraps the body like a skin. The 3-clasp system allows for easy putting on and taking off. Besides, the hooks that increase the resistance of the corsets with 3 stages provide a personalized experience in compression. Since the width of the straps used expands the compression surface area, the carrying durability is at a high level.