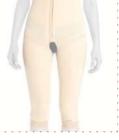

#### LC-1505 HIP FAT TRANSFER OVER KNEE COMPRESSION CORSET

It is a compression garment made of Auralipo fabric used after liposuction operations in the abdomen, hip and back body areas. Auralipo fabric provides compression for 8 weeks with its 5 fold resistance feature. Hooks used in the 3-clasp system provide easy putting on and taking off.

#### Indications

 For compression purposes after abdominal, hip and back liposuction operations.
 For compression purposes after fat grafting, dermal flap, excision and silicone prosthesis operations.

۲

#### COLOUR

The straps used in the 3-clasp system Genital area opening provides can be easily put on and taken off as the edema decreases. It is resistant to all kinds of pressure.

0

0

comfort for long-term use

Flexible fabric on the hip part supports the area.

NEW

.

0