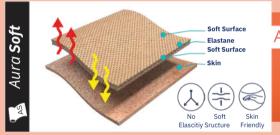

#### LC-1500 ABDOMINAL/OVER KNEE POST-OP. COMPRESSION CORSET

It is a compression garment made of Auralipo fabric which is used after liposuction operations in abdominal and hip body areas. Auralipo fabric provides compression for 8 weeks with its 5 fold resistance feature. Produced with semi seamless technology, the corset covers the body like a second skin. The hooks used in the 3-clasp system allow easy putting on and taking off. Besides, hooks that increase the resistance of the corsets with 3 stages provide a personalized experience in compression.