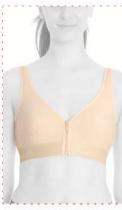

#### LC-1500 ABDOMINAL/OVER KNEE POST-OP. COMPRESSION CORSET

It is a compression garment made of Auralipo fabric which is used after liposuction operations in abdominal and hip body areas. Auralipo fabric provides compression for 8 weeks with its 5 fold resistance feature. Produced with semi seamless technology, the corset covers the body like a second skin. The hooks used in the 3-clasp system allow easy putting on and taking off. Besides, hooks that increase the resistance of the corsets with 3 stages provide a personalized experience in compression.

#### LC-1505 HIP FAT TRANSFER OVER KNEE COMPRESSION CORSET

It is a compression garment made of Auralipo fabric used after liposuction operations in the abdomen, hip and back body areas. Auralipo fabric provides compression for 8 weeks with its 5 fold resistance feature. Hooks used in the 3-clasp system provide easy putting on and taking off.