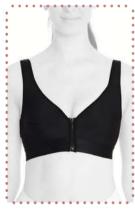

#### LC-1560 CHEST / ABDOMINAL POST-OP. COMPRESSION CORSET

It is a compression garment made of Auralipo fabric used after fat removal operations in the abdomen, legs, hips and back areas. Auralipo fabric provides compression for 8 weeks with its 5-fold resistance. Produced with semi seamless technology, the corset wraps the body like a skin. The 3-clasp system allows for easy putting on and taking off. Besides, the hooks that increase the resistance of the corsets with 3 stages provide a personalized experience in compression. Since the width of the straps used expands the compression surface area, the carrying durability is at a high level.