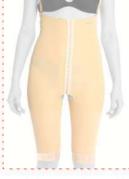

#### LC-1500 ABDOMINAL/OVER KNEE POST-OP. COMPRESSION CORSET

It is a compression garment made of Auralipo fabric which is used after liposuction operations in abdominal and hip body areas. Auralipo fabric provides compression for 8 weeks with its 5 fold resistance feature. Produced with semi seamless technology, the corset covers the body like a second skin. The hooks used in the 3-clasp system allow easy putting on and taking off. Besides, hooks that increase the resistance of the corsets with 3 stages provide a personalized experience in compression.

**1.**For compression purposes after abdominal and hip liposuction operations.

NEW

0

|                    |                                      |                                        |                                        |   | •      |              |
|--------------------|--------------------------------------|----------------------------------------|----------------------------------------|---|--------|--------------|
|                    |                                      |                                        |                                        |   |        | IPOSUCTION   |
|                    |                                      |                                        |                                        |   | PRESS  | SION CORSE   |
|                    |                                      |                                        |                                        |   |        |              |
|                    |                                      |                                        |                                        |   |        |              |
|                    |                                      |                                        |                                        |   | ••     | • • •        |
|                    |                                      |                                        |                                        |   | ••     | • •          |
|                    |                                      |                                        |                                        |   |        |              |
|                    |                                      |                                        |                                        |   |        |              |
| F                  | THIGH                                | WAIST/                                 | HIP /                                  | • |        | •            |
| SIZE<br>CHART      |                                      |                                        |                                        | • |        | • • •        |
| C C                | <b>V</b>                             |                                        | V                                      |   |        |              |
| 3XS (1)            | 46 - 49 cm<br>187/64 - 19 19/64 in   | 58 - 63 cm<br>22 53/64 - 24 51/64 in   | 85 - 90 cm<br>33 15/32 - 35 7/16 in    |   | -      |              |
| XS (2)             | 49 - 52 cm                           | 63 - 68 cm<br>2451/64 - 26 49/64 in    | 90 - 95 cm<br>357/16 - 37 13/32 in     |   |        |              |
|                    | 19 19/64 - 20 30/64 in               |                                        | 95 - 100 cm                            |   |        |              |
| (S (3)             | 52 - 56 cm<br>20 30/64 - 22 3/64 in  | 68 - 73 cm<br>2649/64 - 2847/64 in     | 37 13/32 - 39 3/8 in<br>100 - 106 cm   |   |        |              |
| 。(4)               | 56 - 60 cm<br>22 3/64 - 23 40/64 in  | 73 - 78 cm                             | 39 3/8 - 41 47/64 in                   |   |        | <b>.</b>     |
| 4 (5)              | 60 - 64 cm                           | 28 47/64 - 30 45/64 in<br>78 - 84 cm   | 106 - 112 cm<br>41 47/64 - 44 3/32 in  |   |        |              |
| . (6)              | 23 40/64 - 25 13/64 in<br>64 - 68 cm | 30 45/64 - 33 5/64 in                  | 112 - 118 cm<br>443/32 - 4629/64 in    |   |        |              |
| (L (7)             | 25 13/64 - 26 49/64 in               | 84 - 91 cm<br>33 5/64 - 35 53/64 in    | 118 - 124 cm                           |   | R.S.S. | 1 The second |
|                    |                                      |                                        | 46 29/64 - 48 13/16 in<br>124 - 131 cm |   |        |              |
| XVE (0)<br>SVE (0) | 68 - 72 cm<br>26 49/64 - 28 11/32 in | 91 - 98 cm<br>35 53/64 - 38 37/64 in   | 48 13/16 - 51 37/64 in                 |   |        |              |
| 5AL (9)            | 72 - 77 cm                           | 98 - 105 cm                            | 131 - 138 cm<br>51 37/64 - 54 21/64 in |   |        |              |
|                    |                                      |                                        |                                        |   |        |              |
|                    | 28 11/32 - 30 5/16 in<br>77 - 82 cm  | 38 37/64 - 41 11/32 in<br>105 - 112 cm | 515//01 512//01/11                     |   | 0      |              |