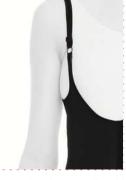

#### LC-1500 ABDOMINAL/OVER KNEE POST-OP. COMPRESSION CORSET

It is a compression garment made of Auralipo fabric which is used after liposuction operations in abdominal and hip body areas. Auralipo fabric provides compression for 8 weeks with its 5 fold resistance feature. Produced with semi seamless technology, the corset covers the body like a second skin. The hooks used in the 3-clasp system allow easy putting on and taking off. Besides, hooks that increase the resistance of the corsets with 3 stages provide a personalized experience in compression.

The corset produced with semiseamless technology covers the body like a skin.

NEW

•

0

0

LIPOSUCTION O O O O O O COMPRESSION CORSET O O O