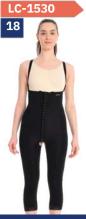

#### LC-1530 ABDOMINAL / BELOW KNEE POST-OP. COMPRESSION CORSET WITH STRAPS

It is a compression garment made of Auralipo fabric used after fat removal operations in the abdomen and leg areas. Auralipo fabric provides compression for 8 weeks with its 5fold resistance. Produced with semi seamless technology, the corset wraps the body like a skin. The 3-clasp system allows for easy putting on and taking off. Besides, the hooks that increase the resistance of the corsets with 3 stages provide a personalized experience in compression. Since the width of the straps used expands the compression surface area, the carrying durability is at a high level.