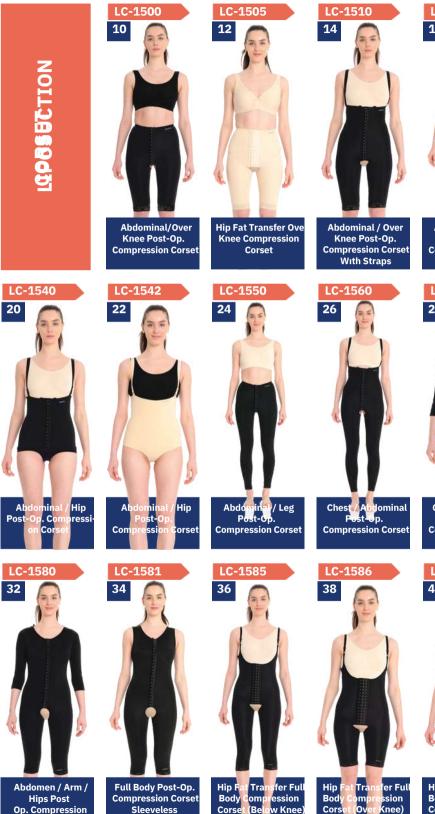

#### CORSET LC-1500 Abdominal/Over Knee Post-Op. Compression Corset 10 LC-1505 Hip Fat Transfer Over Knee Compression Corset LC-1510 Abdominal / Over Knee Post-Op. Compression Corset With Straps LC-1520 Abdominal Below Knee Post-Op. Compression Corset<sub>16</sub> LC-1530 Abdominal / Below Knee Post-Op. Compression Corset With Straps LC-1540 Abdominal / Hip Post-Op. Compression Corset LC-1542 Abdominal / Hip Post-Op. Compression Corset LC-1550 Abdominal / Leg Post-Op. Compression Corset LC-1560 Chest / Abdominal Post-Op. Compression Corset LC-1570 Chest / Abdominal / Hip Post-Op. Compression Corset IC-1575 Abdominal / Arm / Hips Post-Op. Compression Corset IC-1580 Abdomen / Arm / Hips Post-Op. Compression Corset LC-1581 Full Body Post-Op. Compression Corset Sleeveless LC-1585 Hip Fat Transfer Full Body Compression Corset (Below Knee) LC-1586 Hip Fat Transfer Full Body Compression Corset (Over Knee) LC-1586A Hip Fat Transfer Full Body Compression Corset (Over Knee) LC-1586B Hip Fat Transfer Full Body Compression Corset (Over Knee LC-1587