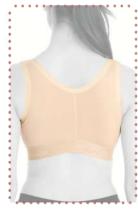

#### LC-1560 CHEST / ABDOMINAL POST-OP. COMPRESSION CORSET

It is a compression garment made of Auralipo fabric used after fat removal operations in the abdomen, legs, hips and back areas. Auralipo fabric provides compression for 8 weeks with its 5-fold resistance. Produced with semi seamless technology, the corset wraps the body like a skin. The 3-clasp system allows for easy putting on and taking off. Besides, the hooks that increase the resistance of the corsets with 3 stages provide a personalized experience in compression. Since the width of the straps used expands the compression surface area, the carrying durability is at a high level.