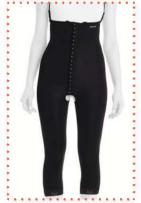

#### LC-1520 ABDOMINAL BELOW KNEE POST-OP. COMPRESSION CORSET

It is a compression garment made of Auralipo fabric used after fat removal operations in the abdominal and hip areas. Auralipo fabric provides compression for 8 weeks with its 5-fold resistance. Produced with semi seamless technology, the corset wraps the body like a second skin. Seamless technology provides better and more comfortable compression. The hooks used in the 3-clasp system provide easy putting on and taking off. It also provides a personalized experience in the compression of the corset with its 3-stage hook system.

#### Indications

**1.**For compression purposes after abdominal and hip liposuction operations.

0

0

NEW

|                    |                                                               |                                                                |                                                                |       | LIPOSUCT<br>RESSION COR |           |     |
|--------------------|---------------------------------------------------------------|----------------------------------------------------------------|----------------------------------------------------------------|-------|-------------------------|-----------|-----|
|                    |                                                               |                                                                |                                                                |       |                         |           |     |
| SIZE<br>CHART      | THIGH                                                         | WAIST                                                          | HIP                                                            | •••   |                         |           |     |
| 3XS (1)<br>XXS (2) | 46 - 49 cm<br>187/64-1919/64in<br>49 - 52 cm                  | 58 - 63 cm<br>22 53/64 - 24 51/64 in<br>63 - 68 cm             | 85 - 90 cm<br>33 15/32 - 35 7/16 in<br>90 - 95 cm              | •••   |                         | MA        | ••• |
| XS (3)             | 19 19/64 - 20 30/64 in<br>52 - 56 cm<br>20 30/64 - 22 3/64 in | 24 51/64 - 26 49/64 in<br>68 - 73 cm<br>26 49/64 - 28 47/64 in | 357/16-3713/32 in<br>95 - 100 cm<br>3713/32-393/8 in           |       |                         |           | • • |
| S (4)<br>M (5)     | 56 - 60 cm<br>22 3/64 - 23 40/64 in                           | 73 - 78 cm<br>28 47/64 - 30 45/64 in                           | 100 - 106 cm<br>393/8-4147/64in<br>106 - 112 cm                |       |                         |           | ••  |
| M (5)<br>L (6)     | 60 - 64 cm<br>23 40/64 - 25 13/64 in<br>64 - 68 cm            | 78 - 84 cm<br>30 45/64 - 33 5/64 in                            | 41 47/64 - 44 3/32 in<br>112 - 118 cm<br>44 3/32 - 46 29/64 in |       |                         |           |     |
| XL (7)             | 25 13/64 - 26 49/64 in                                        | 84 - 91 cm<br>33 5/64 - 35 53/64 in                            | 118 - 124 cm<br>46 29/64 - 48 13/16 in                         |       |                         |           |     |
| XXL (8)<br>3XL (9) | 68 - 72 cm<br>26 49/64 - 28 11/32 in                          | 91 - 98 cm<br>35 53/64 - 38 37/64 in                           | 124 - 131 cm<br>48 13/16 - 51 37/64 in                         |       |                         | 1 10      |     |
| 1                  | 72 - 77 cm<br>28 11/32 - 30 5/16 in                           | 98 - 105 cm<br>38 37/64 - 41 11/32 in<br>105 - 112 cm          | 131 - 138 cm<br>51 37/64 - 54 21/64 in                         |       |                         |           |     |
| 1                  | 77 - 82 cm<br>30 5/16 - 32 9/32 in                            | 41 11/32 - 44 3/32 in                                          |                                                                |       |                         |           |     |
|                    |                                                               |                                                                |                                                                |       | •                       |           |     |
|                    |                                                               | e thickest part of                                             |                                                                |       | 0                       |           |     |
|                    | -                                                             | ve the belly butt<br>the hips are mos                          |                                                                | • • 1 |                         | Carrier . | NE  |
|                    |                                                               |                                                                |                                                                | •     | 0                       |           |     |
| COLOUR             |                                                               | 1                                                              |                                                                |       | NE                      |           |     |
|                    |                                                               |                                                                |                                                                | P)    |                         |           |     |