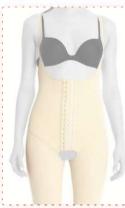

#### LC-1500 ABDOMINAL/OVER KNEE POST-OP. COMPRESSION CORSET

It is a compression garment made of Auralipo fabric which is used after liposuction operations in abdominal and hip body areas. Auralipo fabric provides compression for 8 weeks with its 5 fold resistance feature. Produced with semi seamless technology, the corset covers the body like a second skin. The hooks used in the 3-clasp system allow easy putting on and taking off. Besides, hooks that increase the resistance of the corsets with 3 stages provide a personalized experience in compression.

**1.**For compression purposes after abdominal and hip liposuction operations.

NEW

0

|                    |                                      |                                        |                                        |   | •      |              |
|--------------------|--------------------------------------|----------------------------------------|----------------------------------------|---|--------|--------------|
|                    |                                      |                                        |                                        |   |        | IPOSUCTION   |
|                    |                                      |                                        |                                        |   | PRESS  | SION CORSE   |
|                    |                                      |                                        |                                        |   |        |              |
|                    |                                      |                                        |                                        |   |        |              |
|                    |                                      |                                        |                                        |   | ••     | • • •        |
|                    |                                      |                                        |                                        |   | ••     | • •          |
|                    |                                      |                                        |                                        |   |        |              |
|                    |                                      |                                        |                                        |   |        |              |
| F                  | THIGH                                | WAIST/                                 | HIP /                                  | • |        | •            |
| SIZE<br>CHART      |                                      |                                        |                                        | • |        | • • •        |
| C C                | <b>V</b>                             |                                        | V                                      |   |        |              |
| 3XS (1)            | 46 - 49 cm<br>187/64 - 19 19/64 in   | 58 - 63 cm<br>22 53/64 - 24 51/64 in   | 85 - 90 cm<br>33 15/32 - 35 7/16 in    |   | -      |              |
| XS (2)             | 49 - 52 cm                           | 63 - 68 cm<br>2451/64 - 26 49/64 in    | 90 - 95 cm<br>357/16 - 37 13/32 in     |   |        |              |
|                    | 19 19/64 - 20 30/64 in               |                                        | 95 - 100 cm                            |   |        |              |
| (S (3)             | 52 - 56 cm<br>20 30/64 - 22 3/64 in  | 68 - 73 cm<br>2649/64 - 2847/64 in     | 37 13/32 - 39 3/8 in<br>100 - 106 cm   |   |        |              |
| 。(4)               | 56 - 60 cm<br>22 3/64 - 23 40/64 in  | 73 - 78 cm                             | 39 3/8 - 41 47/64 in                   |   |        | <b>.</b>     |
| 4 (5)              | 60 - 64 cm                           | 28 47/64 - 30 45/64 in<br>78 - 84 cm   | 106 - 112 cm<br>41 47/64 - 44 3/32 in  |   |        |              |
| . (6)              | 23 40/64 - 25 13/64 in<br>64 - 68 cm | 30 45/64 - 33 5/64 in                  | 112 - 118 cm<br>443/32 - 4629/64 in    |   |        |              |
| (L (7)             | 25 13/64 - 26 49/64 in               | 84 - 91 cm<br>33 5/64 - 35 53/64 in    | 118 - 124 cm                           |   | R.S.S. | 1 The second |
|                    |                                      |                                        | 46 29/64 - 48 13/16 in<br>124 - 131 cm |   |        |              |
| XVE (0)<br>SVE (0) | 68 - 72 cm<br>26 49/64 - 28 11/32 in | 91 - 98 cm<br>35 53/64 - 38 37/64 in   | 48 13/16 - 51 37/64 in                 |   |        |              |
| 5AL (9)            | 72 - 77 cm                           | 98 - 105 cm                            | 131 - 138 cm<br>51 37/64 - 54 21/64 in |   |        |              |
|                    |                                      |                                        |                                        |   |        |              |
|                    | 28 11/32 - 30 5/16 in<br>77 - 82 cm  | 38 37/64 - 41 11/32 in<br>105 - 112 cm | 515//01 512//01/11                     |   | 0      |              |

Thigh Measure from the thickest part of the upper leg. WaistMeasure just above the belly button. Hip Measure where the hips are most swollen.

0

0

0

0

0 0

#### COLOUR

The straps used in the 3-clasp system Genital area opening provides can be easily put on and taken off as the edema decreases. It is resistant to all kinds of pressure.

comfort for long-term use