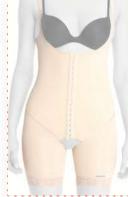

#### LC-1520 ABDOMINAL BELOW KNEE POST-OP. COMPRESSION CORSET

It is a compression garment made of Auralipo fabric used after fat removal operations in the abdominal and hip areas. Auralipo fabric provides compression for 8 weeks with its 5-fold resistance. Produced with semi seamless technology, the corset wraps the body like a second skin. Seamless technology provides better and more comfortable compression. The hooks used in the 3-clasp system provide easy putting on and taking off. It also provides a personalized experience in the compression of the corset with its 3-stage hook system.

The straps used in the 3-clasp system can be easily put on and taken off as the edema decreases. It is resistant to all kinds of pressure.

Genital area opening provides comfort for long-term use.

The corset produced with semi-seamless technology covers the body like a skin.