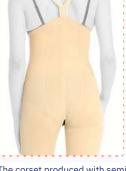

Hanger locations are interchangeable.

The corset produced with semiseamless technology covers the body like a skin.