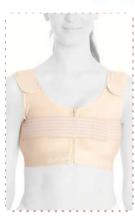

#### LC-1560 CHEST / ABDOMINAL POST-OP. COMPRESSION CORSET

It is a compression garment made of Auralipo fabric used after fat removal operations in the abdomen, legs, hips and back areas. Auralipo fabric provides compression for 8 weeks with its 5-fold resistance. Produced with semi seamless technology, the corset wraps the body like a skin. The 3-clasp system allows for easy putting on and taking off. Besides, the hooks that increase the resistance of the corsets with 3 stages provide a personalized experience in compression. Since the width of the straps used expands the compression surface area, the carrying durability is at a high level.