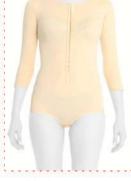

#### LC-1550 ABDOMINAL / LEG POST-OP. COMPRESSION CORSET

It is a compression garment made of Auralipo fabric used after fat removal operations in the abdomen and leg areas. Auralipo fabric provides compression for 8 weeks with its 5-fold resistance. Produced with semi seamless technology, the corset wraps the body like a second skin. The hooks used in the 3-clasp system allows for easy putting on and taking off. Besides, the hooks that increase the resistance of the corsets with 3 stages provide a personalized experience in compression.