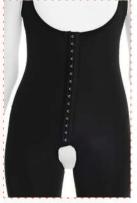

#### LC-1520 ABDOMINAL BELOW KNEE POST-OP. COMPRESSION CORSET

It is a compression garment made of Auralipo fabric used after fat removal operations in the abdominal and hip areas. Auralipo fabric provides compression for 8 weeks with its 5-fold resistance. Produced with semi seamless technology, the corset wraps the body like a second skin. Seamless technology provides better and more comfortable compression. The hooks used in the 3-clasp system provide easy putting on and taking off. It also provides a personalized experience in the compression of the corset with its 3-stage hook system.

#### Indications

**1.**For compression purposes after abdominal and hip liposuction operations.

0

0

NEW

|                    |                                                               |                                                                |                                                                |       | LIPOSUCT<br>RESSION COR |           |     |
|--------------------|---------------------------------------------------------------|----------------------------------------------------------------|----------------------------------------------------------------|-------|-------------------------|-----------|-----|
|                    |                                                               |                                                                |                                                                |       |                         |           |     |
| SIZE<br>CHART      | THIGH                                                         | WAIST                                                          | HIP                                                            | •••   |                         |           |     |
| 3XS (1)<br>XXS (2) | 46 - 49 cm<br>187/64-1919/64in<br>49 - 52 cm                  | 58 - 63 cm<br>22 53/64 - 24 51/64 in<br>63 - 68 cm             | 85 - 90 cm<br>33 15/32 - 35 7/16 in<br>90 - 95 cm              | •••   |                         | MA        | ••• |
| XS (3)             | 19 19/64 - 20 30/64 in<br>52 - 56 cm<br>20 30/64 - 22 3/64 in | 24 51/64 - 26 49/64 in<br>68 - 73 cm<br>26 49/64 - 28 47/64 in | 357/16-3713/32 in<br>95 - 100 cm<br>3713/32-393/8 in           |       |                         |           | • • |
| S (4)<br>M (5)     | 56 - 60 cm<br>22 3/64 - 23 40/64 in                           | 73 - 78 cm<br>28 47/64 - 30 45/64 in                           | 100 - 106 cm<br>393/8-4147/64in<br>106 - 112 cm                |       |                         |           | ••  |
| M (5)<br>L (6)     | 60 - 64 cm<br>23 40/64 - 25 13/64 in<br>64 - 68 cm            | 78 - 84 cm<br>30 45/64 - 33 5/64 in                            | 41 47/64 - 44 3/32 in<br>112 - 118 cm<br>44 3/32 - 46 29/64 in |       |                         |           |     |
| XL (7)             | 25 13/64 - 26 49/64 in                                        | 84 - 91 cm<br>33 5/64 - 35 53/64 in                            | 118 - 124 cm<br>46 29/64 - 48 13/16 in                         |       |                         |           |     |
| XXL (8)<br>3XL (9) | 68 - 72 cm<br>26 49/64 - 28 11/32 in                          | 91 - 98 cm<br>35 53/64 - 38 37/64 in                           | 124 - 131 cm<br>48 13/16 - 51 37/64 in                         |       |                         | 1 10      |     |
| 1                  | 72 - 77 cm<br>28 11/32 - 30 5/16 in                           | 98 - 105 cm<br>38 37/64 - 41 11/32 in<br>105 - 112 cm          | 131 - 138 cm<br>51 37/64 - 54 21/64 in                         |       |                         |           |     |
| 1                  | 77 - 82 cm<br>30 5/16 - 32 9/32 in                            | 41 11/32 - 44 3/32 in                                          |                                                                |       |                         |           |     |
|                    |                                                               |                                                                |                                                                |       | •                       |           |     |
|                    |                                                               | e thickest part of                                             |                                                                |       | 0                       |           |     |
|                    | -                                                             | ve the belly butt<br>the hips are mos                          |                                                                | • • 1 |                         | Carrier . | NE  |
|                    |                                                               |                                                                |                                                                | •     | 0                       |           |     |
| COLOUR             |                                                               | 1                                                              |                                                                |       | NE                      |           |     |
|                    |                                                               |                                                                |                                                                | P)    |                         |           |     |

The straps used in the 3-clasp system can be easily put on and taken off as the edema decreases. It is resistant to all kinds of pressure.

Genital area opening provides comfort for long-term use.

The corset produced with semi-seamless technology covers the body like a skin.