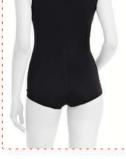

#### LC-1500 ABDOMINAL/OVER KNEE POST-OP. COMPRESSION CORSET

It is a compression garment made of Auralipo fabric which is used after liposuction operations in abdominal and hip body areas. Auralipo fabric provides compression for 8 weeks with its 5 fold resistance feature. Produced with semi seamless technology, the corset covers the body like a second skin. The hooks used in the 3-clasp system allow easy putting on and taking off. Besides, hooks that increase the resistance of the corsets with 3 stages provide a personalized experience in compression.

#### COLOUR

The straps used in the 3-clasp system Genital area opening provides can be easily put on and taken off as the edema decreases. It is resistant to all kinds of pressure.

comfort for long-term use

The corset produced with semiseamless technology covers the body like a skin.

NEW

•

0

0

LIPOSUCTION O O O O O O COMPRESSION CORSET O O O