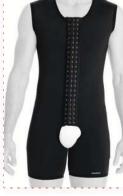

#### LC-1500 ABDOMINAL/OVER KNEE POST-OP. COMPRESSION CORSET

It is a compression garment made of Auralipo fabric which is used after liposuction operations in abdominal and hip body areas. Auralipo fabric provides compression for 8 weeks with its 5 fold resistance feature. Produced with semi seamless technology, the corset covers the body like a second skin. The hooks used in the 3-clasp system allow easy putting on and taking off. Besides, hooks that increase the resistance of the corsets with 3 stages provide a personalized experience in compression.

**1.**For compression purposes after abdominal and hip liposuction operations.

NEW

0

|                    |                                      |                                        |                                        |   | •      |              |
|--------------------|--------------------------------------|----------------------------------------|----------------------------------------|---|--------|--------------|
|                    |                                      |                                        |                                        |   |        | IPOSUCTION   |
|                    |                                      |                                        |                                        |   | PRESS  | SION CORSE   |
|                    |                                      |                                        |                                        |   |        |              |
|                    |                                      |                                        |                                        |   |        |              |
|                    |                                      |                                        |                                        |   | ••     | • • •        |
|                    |                                      |                                        |                                        |   | ••     | • •          |
|                    |                                      |                                        |                                        |   |        |              |
|                    |                                      |                                        |                                        |   |        |              |
| F                  | THIGH                                | WAIST/                                 | HIP /                                  | • |        | •            |
| SIZE<br>CHART      |                                      |                                        |                                        | • |        | • • •        |
| C C                | <b>V</b>                             |                                        | V                                      |   |        |              |
| 3XS (1)            | 46 - 49 cm<br>187/64 - 19 19/64 in   | 58 - 63 cm<br>22 53/64 - 24 51/64 in   | 85 - 90 cm<br>33 15/32 - 35 7/16 in    |   | -      |              |
| XS (2)             | 49 - 52 cm                           | 63 - 68 cm<br>2451/64 - 26 49/64 in    | 90 - 95 cm<br>357/16 - 37 13/32 in     |   |        |              |
|                    | 19 19/64 - 20 30/64 in               |                                        | 95 - 100 cm                            |   |        |              |
| (S (3)             | 52 - 56 cm<br>20 30/64 - 22 3/64 in  | 68 - 73 cm<br>2649/64 - 2847/64 in     | 37 13/32 - 39 3/8 in<br>100 - 106 cm   |   |        |              |
| 。(4)               | 56 - 60 cm<br>22 3/64 - 23 40/64 in  | 73 - 78 cm                             | 39 3/8 - 41 47/64 in                   |   |        | <b>.</b>     |
| 4 (5)              | 60 - 64 cm                           | 28 47/64 - 30 45/64 in<br>78 - 84 cm   | 106 - 112 cm<br>41 47/64 - 44 3/32 in  |   |        |              |
| . (6)              | 23 40/64 - 25 13/64 in<br>64 - 68 cm | 30 45/64 - 33 5/64 in                  | 112 - 118 cm<br>443/32 - 4629/64 in    |   |        |              |
| (L (7)             | 25 13/64 - 26 49/64 in               | 84 - 91 cm<br>33 5/64 - 35 53/64 in    | 118 - 124 cm                           |   | R.S.S. | 1 The second |
|                    |                                      |                                        | 46 29/64 - 48 13/16 in<br>124 - 131 cm |   |        |              |
| XVE (0)<br>SVE (0) | 68 - 72 cm<br>26 49/64 - 28 11/32 in | 91 - 98 cm<br>35 53/64 - 38 37/64 in   | 48 13/16 - 51 37/64 in                 |   |        |              |
| 5AL (9)            | 72 - 77 cm                           | 98 - 105 cm                            | 131 - 138 cm<br>51 37/64 - 54 21/64 in |   |        |              |
|                    |                                      |                                        |                                        |   |        |              |
|                    | 28 11/32 - 30 5/16 in<br>77 - 82 cm  | 38 37/64 - 41 11/32 in<br>105 - 112 cm | 515//01 512//01/11                     |   | 0      |              |