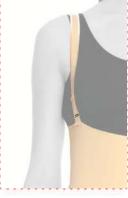

#### LC-1500 ABDOMINAL/OVER KNEE POST-OP. COMPRESSION CORSET

It is a compression garment made of Auralipo fabric which is used after liposuction operations in abdominal and hip body areas. Auralipo fabric provides compression for 8 weeks with its 5 fold resistance feature. Produced with semi seamless technology, the corset covers the body like a second skin. The hooks used in the 3-clasp system allow easy putting on and taking off. Besides, hooks that increase the resistance of the corsets with 3 stages provide a personalized experience in compression.

#### COLOUR

The straps used in the 3-clasp system Genital area opening provides can be easily put on and taken off as the edema decreases. It is resistant to all kinds of pressure.

comfort for long-term use