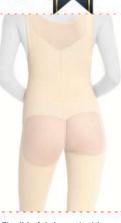

#### LC-1520 ABDOMINAL BELOW KNEE POST-OP. COMPRESSION CORSET

It is a compression garment made of Auralipo fabric used after fat removal operations in the abdominal and hip areas. Auralipo fabric provides compression for 8 weeks with its 5-fold resistance. Produced with semi seamless technology, the corset wraps the body like a second skin. Seamless technology provides better and more comfortable compression. The hooks used in the 3-clasp system provide easy putting on and taking off. It also provides a personalized experience in the compression of the corset with its 3-stage hook system.

#### Indications

**1.**For compression purposes after abdominal and hip liposuction operations.

0

0

NEW

|                    |                                                               |                                                                |                                                                |       | LIPOSUCT<br>RESSION COR |           |     |
|--------------------|---------------------------------------------------------------|----------------------------------------------------------------|----------------------------------------------------------------|-------|-------------------------|-----------|-----|
|                    |                                                               |                                                                |                                                                |       |                         |           |     |
| SIZE<br>CHART      | THIGH                                                         | WAIST                                                          | HIP                                                            | •••   |                         |           |     |
| 3XS (1)<br>XXS (2) | 46 - 49 cm<br>187/64-1919/64in<br>49 - 52 cm                  | 58 - 63 cm<br>22 53/64 - 24 51/64 in<br>63 - 68 cm             | 85 - 90 cm<br>33 15/32 - 35 7/16 in<br>90 - 95 cm              | •••   |                         | MA        | ••• |
| XS (3)             | 19 19/64 - 20 30/64 in<br>52 - 56 cm<br>20 30/64 - 22 3/64 in | 24 51/64 - 26 49/64 in<br>68 - 73 cm<br>26 49/64 - 28 47/64 in | 357/16-3713/32 in<br>95 - 100 cm<br>3713/32-393/8 in           |       |                         |           | • • |
| S (4)<br>M (5)     | 56 - 60 cm<br>22 3/64 - 23 40/64 in                           | 73 - 78 cm<br>28 47/64 - 30 45/64 in                           | 100 - 106 cm<br>393/8-4147/64in<br>106 - 112 cm                |       |                         |           | ••  |
| M (5)<br>L (6)     | 60 - 64 cm<br>23 40/64 - 25 13/64 in<br>64 - 68 cm            | 78 - 84 cm<br>30 45/64 - 33 5/64 in                            | 41 47/64 - 44 3/32 in<br>112 - 118 cm<br>44 3/32 - 46 29/64 in |       |                         |           |     |
| XL (7)             | 25 13/64 - 26 49/64 in                                        | 84 - 91 cm<br>33 5/64 - 35 53/64 in                            | 118 - 124 cm<br>46 29/64 - 48 13/16 in                         |       |                         |           |     |
| XXL (8)<br>3XL (9) | 68 - 72 cm<br>26 49/64 - 28 11/32 in                          | 91 - 98 cm<br>35 53/64 - 38 37/64 in                           | 124 - 131 cm<br>48 13/16 - 51 37/64 in                         |       |                         | 1 10      |     |
| 1                  | 72 - 77 cm<br>28 11/32 - 30 5/16 in                           | 98 - 105 cm<br>38 37/64 - 41 11/32 in<br>105 - 112 cm          | 131 - 138 cm<br>51 37/64 - 54 21/64 in                         |       |                         |           |     |
| 1                  | 77 - 82 cm<br>30 5/16 - 32 9/32 in                            | 41 11/32 - 44 3/32 in                                          |                                                                |       |                         |           |     |
|                    |                                                               |                                                                |                                                                |       | •                       |           |     |
|                    |                                                               | e thickest part of                                             |                                                                |       | 0                       |           |     |
|                    | -                                                             | ve the belly butt<br>the hips are mos                          |                                                                | • • 1 |                         | Carrier . | NE  |
|                    |                                                               |                                                                |                                                                | •     | 0                       |           |     |
| COLOUR             |                                                               | 1                                                              |                                                                |       | NE                      |           |     |
|                    |                                                               |                                                                |                                                                | P)    |                         |           |     |

The straps used in the 3-clasp system can be easily put on and taken off as the edema decreases. It is resistant to all kinds of pressure.

Genital area opening provides comfort for long-term use.

The corset produced with semi-seamless technology covers the body like a skin.