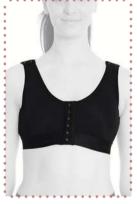

#### LC-1500 ABDOMINAL/OVER KNEE POST-OP. COMPRESSION CORSET

It is a compression garment made of Auralipo fabric which is used after liposuction operations in abdominal and hip body areas. Auralipo fabric provides compression for 8 weeks with its 5 fold resistance feature. Produced with semi seamless technology, the corset covers the body like a second skin. The hooks used in the 3-clasp system allow easy putting on and taking off. Besides, hooks that increase the resistance of the corsets with 3 stages provide a personalized experience in compression.

**1.**For compression purposes after abdominal and hip liposuction operations.

NEW

0

|                    |                                      |                                        |                                        |   | •      |              |
|--------------------|--------------------------------------|----------------------------------------|----------------------------------------|---|--------|--------------|
|                    |                                      |                                        |                                        |   |        | IPOSUCTION   |
|                    |                                      |                                        |                                        |   | PRESS  | SION CORSE   |
|                    |                                      |                                        |                                        |   |        |              |
|                    |                                      |                                        |                                        |   |        |              |
|                    |                                      |                                        |                                        |   | ••     | • • •        |
|                    |                                      |                                        |                                        |   | ••     | • •          |
|                    |                                      |                                        |                                        |   |        |              |
|                    |                                      |                                        |                                        |   |        |              |
| F                  | THIGH                                | WAIST/                                 | HIP /                                  | • |        | •            |
| SIZE<br>CHART      |                                      |                                        |                                        | • |        | • • •        |
| C C                | <b>V</b>                             |                                        | V                                      |   |        |              |
| 3XS (1)            | 46 - 49 cm<br>187/64 - 19 19/64 in   | 58 - 63 cm<br>22 53/64 - 24 51/64 in   | 85 - 90 cm<br>33 15/32 - 35 7/16 in    |   | -      |              |
| XS (2)             | 49 - 52 cm                           | 63 - 68 cm<br>2451/64 - 26 49/64 in    | 90 - 95 cm<br>357/16 - 37 13/32 in     |   |        |              |
|                    | 19 19/64 - 20 30/64 in               |                                        | 95 - 100 cm                            |   |        |              |
| (S (3)             | 52 - 56 cm<br>20 30/64 - 22 3/64 in  | 68 - 73 cm<br>2649/64 - 2847/64 in     | 37 13/32 - 39 3/8 in<br>100 - 106 cm   |   |        |              |
| 。(4)               | 56 - 60 cm<br>22 3/64 - 23 40/64 in  | 73 - 78 cm                             | 39 3/8 - 41 47/64 in                   |   |        | <b>.</b>     |
| 4 (5)              | 60 - 64 cm                           | 28 47/64 - 30 45/64 in<br>78 - 84 cm   | 106 - 112 cm<br>41 47/64 - 44 3/32 in  |   |        |              |
| . (6)              | 23 40/64 - 25 13/64 in<br>64 - 68 cm | 30 45/64 - 33 5/64 in                  | 112 - 118 cm<br>443/32 - 4629/64 in    |   |        |              |
| (L (7)             | 25 13/64 - 26 49/64 in               | 84 - 91 cm<br>33 5/64 - 35 53/64 in    | 118 - 124 cm                           |   | R.S.S. | 1 The second |
|                    |                                      |                                        | 46 29/64 - 48 13/16 in<br>124 - 131 cm |   |        |              |
| XVE (0)<br>SVE (0) | 68 - 72 cm<br>26 49/64 - 28 11/32 in | 91 - 98 cm<br>35 53/64 - 38 37/64 in   | 48 13/16 - 51 37/64 in                 |   |        |              |
| 5AL (9)            | 72 - 77 cm                           | 98 - 105 cm                            | 131 - 138 cm<br>51 37/64 - 54 21/64 in |   |        |              |
|                    |                                      |                                        |                                        |   |        |              |
|                    | 28 11/32 - 30 5/16 in<br>77 - 82 cm  | 38 37/64 - 41 11/32 in<br>105 - 112 cm | 515//01 512//01/11                     |   | 0      |              |