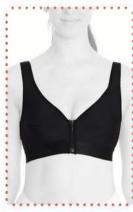

#### LC-1560 CHEST / ABDOMINAL POST-OP. COMPRESSION CORSET

It is a compression garment made of Auralipo fabric used after fat removal operations in the abdomen, legs, hips and back areas. Auralipo fabric provides compression for 8 weeks with its 5-fold resistance. Produced with semi seamless technology, the corset wraps the body like a skin. The 3-clasp system allows for easy putting on and taking off. Besides, the hooks that increase the resistance of the corsets with 3 stages provide a personalized experience in compression. Since the width of the straps used expands the compression surface area, the carrying durability is at a high level.