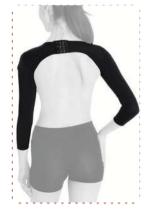

#### LC-1500 ABDOMINAL/OVER KNEE POST-OP. COMPRESSION CORSET

It is a compression garment made of Auralipo fabric which is used after liposuction operations in abdominal and hip body areas. Auralipo fabric provides compression for 8 weeks with its 5 fold resistance feature. Produced with semi seamless technology, the corset covers the body like a second skin. The hooks used in the 3-clasp system allow easy putting on and taking off. Besides, hooks that increase the resistance of the corsets with 3 stages provide a personalized experience in compression.

**1.**For compression purposes after abdominal and hip liposuction operations.

NEW

0

|                    |                                      |                                        |                                        |   | •      |              |
|--------------------|--------------------------------------|----------------------------------------|----------------------------------------|---|--------|--------------|
|                    |                                      |                                        |                                        |   |        | IPOSUCTION   |
|                    |                                      |                                        |                                        |   | PRESS  | SION CORSE   |
|                    |                                      |                                        |                                        |   |        |              |
|                    |                                      |                                        |                                        |   |        |              |
|                    |                                      |                                        |                                        |   | ••     | • • •        |
|                    |                                      |                                        |                                        |   | ••     | • •          |
|                    |                                      |                                        |                                        |   |        |              |
|                    |                                      |                                        |                                        |   |        |              |
| F                  | THIGH                                | WAIST/                                 | HIP /                                  | • |        | •            |
| SIZE<br>CHART      |                                      |                                        |                                        | • |        | • • •        |
| C C                | <b>V</b>                             |                                        | V                                      |   |        |              |
| 3XS (1)            | 46 - 49 cm<br>187/64 - 19 19/64 in   | 58 - 63 cm<br>22 53/64 - 24 51/64 in   | 85 - 90 cm<br>33 15/32 - 35 7/16 in    |   | -      |              |
| XS (2)             | 49 - 52 cm                           | 63 - 68 cm<br>2451/64 - 26 49/64 in    | 90 - 95 cm<br>357/16 - 37 13/32 in     |   |        |              |
|                    | 19 19/64 - 20 30/64 in               |                                        | 95 - 100 cm                            |   |        |              |
| (S (3)             | 52 - 56 cm<br>20 30/64 - 22 3/64 in  | 68 - 73 cm<br>2649/64 - 2847/64 in     | 37 13/32 - 39 3/8 in<br>100 - 106 cm   |   |        |              |
| 。(4)               | 56 - 60 cm<br>22 3/64 - 23 40/64 in  | 73 - 78 cm                             | 39 3/8 - 41 47/64 in                   |   |        | <b>.</b>     |
| 4 (5)              | 60 - 64 cm                           | 28 47/64 - 30 45/64 in<br>78 - 84 cm   | 106 - 112 cm<br>41 47/64 - 44 3/32 in  |   |        |              |
| . (6)              | 23 40/64 - 25 13/64 in<br>64 - 68 cm | 30 45/64 - 33 5/64 in                  | 112 - 118 cm<br>443/32 - 4629/64 in    |   |        |              |
| (L (7)             | 25 13/64 - 26 49/64 in               | 84 - 91 cm<br>33 5/64 - 35 53/64 in    | 118 - 124 cm                           |   | R.S.S. | 1 The second |
|                    |                                      |                                        | 46 29/64 - 48 13/16 in<br>124 - 131 cm |   |        |              |
| XVE (0)<br>SVE (0) | 68 - 72 cm<br>26 49/64 - 28 11/32 in | 91 - 98 cm<br>35 53/64 - 38 37/64 in   | 48 13/16 - 51 37/64 in                 |   |        |              |
| 5AL (9)            | 72 - 77 cm                           | 98 - 105 cm                            | 131 - 138 cm<br>51 37/64 - 54 21/64 in |   |        |              |
|                    |                                      |                                        |                                        |   |        |              |
|                    | 28 11/32 - 30 5/16 in<br>77 - 82 cm  | 38 37/64 - 41 11/32 in<br>105 - 112 cm | 515//01 512//01/11                     |   | 0      |              |

#### COLOUR

The straps used in the 3-clasp system Genital area opening provides can be easily put on and taken off as the edema decreases. It is resistant to all kinds of pressure.

comfort for long-term use