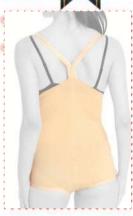

#### LC-1505 HIP FAT TRANSFER OVER KNEE COMPRESSION CORSET

It is a compression garment made of Auralipo fabric used after liposuction operations in the abdomen, hip and back body areas. Auralipo fabric provides compression for 8 weeks with its 5 fold resistance feature. Hooks used in the 3-clasp system provide easy putting on and taking off.

#### COLOUR

The straps used in the 3-clasp system Genital area opening provides can be easily put on and taken off as the edema decreases. It is resistant to all kinds of pressure.

0

0

comfort for long-term use

Flexible fabric on the hip part supports the area.

NEW

.

0