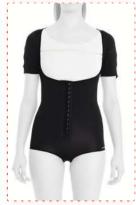

#### LC-1560 CHEST / ABDOMINAL POST-OP. COMPRESSION CORSET

It is a compression garment made of Auralipo fabric used after fat removal operations in the abdomen, legs, hips and back areas. Auralipo fabric provides compression for 8 weeks with its 5-fold resistance. Produced with semi seamless technology, the corset wraps the body like a skin. The 3-clasp system allows for easy putting on and taking off. Besides, the hooks that increase the resistance of the corsets with 3 stages provide a personalized experience in compression. Since the width of the straps used expands the compression surface area, the carrying durability is at a high level.