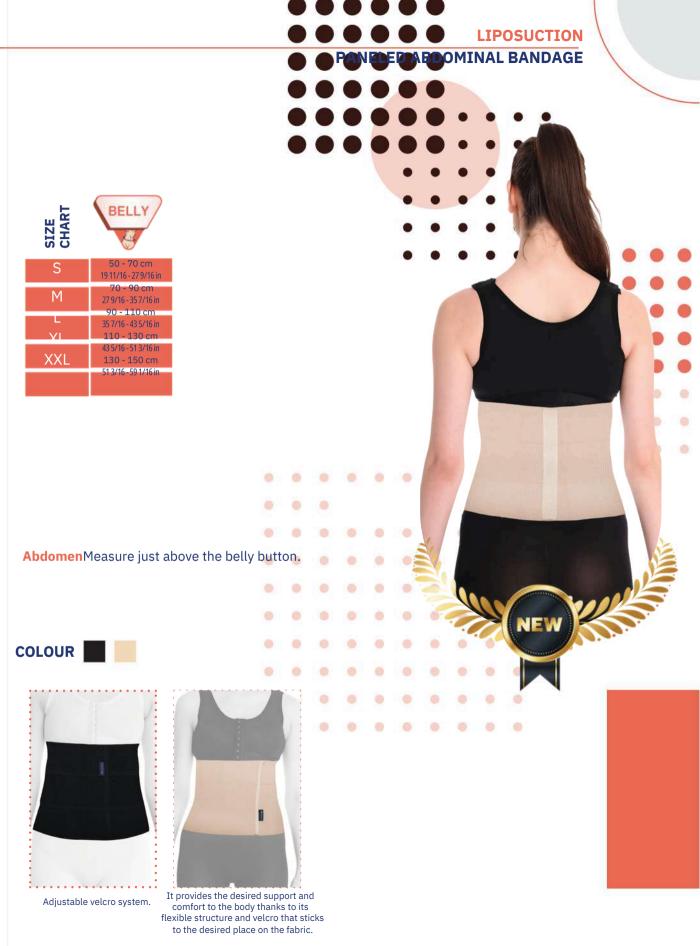

#### LC-1723 Chest Post-Op. Compression Vest 62 LC-2005 Paneled Abdominal Bandage 64 LC-2035 3 Paneled Abdominal Bandage BRA LC-1600 Post-Op. Bra 70 LC-1610 Post-Op. Bra (With Zipper) 72 LC-1620 Post-Op. Bra With Bandage 74 LC-2020 Chest Band (7 Cm) LC-1600C 76 Post-Op. Bra LC-1610C 78 Post-Op. Bra (With Zipper) LC-1620C 80 Post-Op. Bra With Bandage

Thigh Measure from the thickest part of the upper leg. WaistMeasure just above the belly button. Hip Measure where the hips are most swollen.

0

0

0

0

0 0