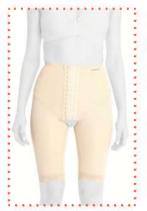

#### LC-1505 HIP FAT TRANSFER OVER KNEE COMPRESSION CORSET

It is a compression garment made of Auralipo fabric used after liposuction operations in the abdomen, hip and back body areas. Auralipo fabric provides compression for 8 weeks with its 5 fold resistance feature. Hooks used in the 3-clasp system provide easy putting on and taking off.

#### Indications

 For compression purposes after abdominal, hip and back liposuction operations.
 For compression purposes after fat grafting, dermal flap, excision and silicone prosthesis operations.

۲

#### COLOUR

The straps used in the 3-clasp system Genital area opening provides can be easily put on and taken off as the edema decreases. It is resistant to all kinds of pressure.

0

0

comfort for long-term use