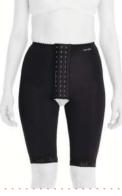

# LC-1510 ABDOMINAL / OVER KNEE POST-OP. COMPRESSION CORSET WITH STRAPS

It is a compression garment made of Auralipo fabric used after fat removal operations in the abdomen and leg areas. Auralipo fabric provides compression for 8 weeks with its 5-fold resistance. Produced with semi seamless technology, the corset wraps the body like a skin. The 3-clasp system allows for easy putting on and taking off. Besides, the hooks that increase the resistance of the corsets with 3 stages provide a personalized experience in compression. Since the width of the straps used expands the compression surface area, the carrying durability is at a high level.

0

**1.**For compression purposes after abdominal, hip liposuction operations.

2.For compression purposes after bariatric surgery (obesity).

NEW

0

|                                                                                                                                                                                                                                                                                                                                                                 |                                                                                                                                                                                                     | •••                                                                                                                                                                                                                                                                                                                                                                                                                                                                                                                                                                                                                                                                                                 |       | LIPOSUCTION<br>ESSION CORSET |     |
|-----------------------------------------------------------------------------------------------------------------------------------------------------------------------------------------------------------------------------------------------------------------------------------------------------------------------------------------------------------------|-----------------------------------------------------------------------------------------------------------------------------------------------------------------------------------------------------|-----------------------------------------------------------------------------------------------------------------------------------------------------------------------------------------------------------------------------------------------------------------------------------------------------------------------------------------------------------------------------------------------------------------------------------------------------------------------------------------------------------------------------------------------------------------------------------------------------------------------------------------------------------------------------------------------------|-------|------------------------------|-----|
| SIZE<br>CHART                                                                                                                                                                                                                                                                                                                                                   | WAIST                                                                                                                                                                                               | HIP                                                                                                                                                                                                                                                                                                                                                                                                                                                                                                                                                                                                                                                                                                 | •••   |                              |     |
| 3XS (1) 46 - 49 cm<br>187/64 - 19 19/64 in                                                                                                                                                                                                                                                                                                                      | 58 - 63 cm<br>22 53/64 - 24 51/64 in                                                                                                                                                                | 85 - 90 cm<br>33 15/32 - 35 7/16 in                                                                                                                                                                                                                                                                                                                                                                                                                                                                                                                                                                                                                                                                 | • • • |                              |     |
| XXS (2) 49 - 52 cm<br>19 19/64 - 20 30/64 in                                                                                                                                                                                                                                                                                                                    | 63 - 68 cm<br>2451/64 - 26 49/64 in                                                                                                                                                                 | 90 - 95 cm<br>357/16 - 37 13/32 in<br>95 - 100 cm                                                                                                                                                                                                                                                                                                                                                                                                                                                                                                                                                                                                                                                   |       |                              |     |
| <b>VC</b> (2) 52 - 56 cm                                                                                                                                                                                                                                                                                                                                        | (0.02.50                                                                                                                                                                                            | and the second se |       |                              |     |
| $(3) \begin{array}{c} 52 - 56 \text{ cm} \\ 20 30/64 - 22 3/64 \text{ in} \end{array}$                                                                                                                                                                                                                                                                          | 68 - 73 cm<br>26 49/64 - 28 47/64 in                                                                                                                                                                | 37 13/32 - 39 3/8 in                                                                                                                                                                                                                                                                                                                                                                                                                                                                                                                                                                                                                                                                                |       |                              |     |
| XS         (3)         20 30/64 - 22 3/64 in           S         (4)         56 - 60 cm           22 3/64 - 23 40/64 in         22 3/64 - 23 40/64 in                                                                                                                                                                                                           | 26 49/64 - 28 47/64 in<br>73 - 78 cm                                                                                                                                                                | 100 - 106 cm<br>39 3/8 - 41 47/64 in                                                                                                                                                                                                                                                                                                                                                                                                                                                                                                                                                                                                                                                                |       |                              |     |
| XS         (3)         20 30/64-22 3/64 in           S         (4)         56 - 60 cm           Z2 3/64 - 23 40/64 in         22 3/64 - 23 40/64 in           M         (5)         60 - 64 cm           23 40/64 - 25 13/64 in         23 40/64 - 25 13/64 in                                                                                                  | 26 49/64 - 28 47/64 in<br>73 - 78 cm<br>28 47/64 - 30 45/64 in<br>78 - 84 cm                                                                                                                        | 100 - 106 cm<br>393/8-4147/64in<br>106 - 112 cm<br>4147/64-443/32in                                                                                                                                                                                                                                                                                                                                                                                                                                                                                                                                                                                                                                 |       | Q                            | 2:: |
| XS       (3)       20 30/64-22 3/64 in         S       (4)       56 - 60 cm         22 3/64 - 23 40/64 in       22 3/64 - 23 40/64 in         M       (5)       60 - 64 cm         23 40/64 - 25 13/64 in       64 - 68 cm         L       (6)       64 - 68 cm                                                                                                 | 26 49/64 - 28 47/64 in<br>73 - 78 cm<br>28 47/64 - 30 45/64 in<br>78 - 84 cm<br>30 45/64 - 33 5/64 in<br>84 - 91 cm                                                                                 | 100 - 106 cm<br>393/8-4147/64in<br>106 - 112 cm<br>4147/64-443/32in<br>112 - 118 cm<br>443/32-4629/64in                                                                                                                                                                                                                                                                                                                                                                                                                                                                                                                                                                                             |       | 4                            |     |
| XS       (3)       20 30/64-22 3/64 in         S       (4)       56 - 60 cm         22 3/64 - 23 40/64 in       22 3/64 - 23 40/64 in         M       (5)       60 - 64 cm         23 40/64 - 25 13/64 in       64 - 68 cm         XL       (7)       25 13/64 - 26 49/64 in                                                                                    | 26 49/64 - 28 47/64 in<br>73 - 78 cm<br>28 47/64 - 30 45/64 in<br>78 - 84 cm<br>30 45/64 - 33 5/64 in<br>84 - 91 cm<br>33 5/64 - 35 53/64 in                                                        | 100 - 106 cm<br>393/8-4147/64in<br>106 - 112 cm<br>4147/64-443/32 in<br>112 - 118 cm<br>443/32-4629/64in<br>118 - 124 cm<br>4629/64-4813/16in                                                                                                                                                                                                                                                                                                                                                                                                                                                                                                                                                       |       | 9                            |     |
| XS       (3)       20 30/64-22 3/64 in         S       (4)       56 - 60 cm         M       (5)       60 - 64 cm         Z3 40/64 - 25 13/64 in       23 40/64 - 25 13/64 in         L       (6)       64 - 68 cm         XL       (7)       25 13/64 - 26 49/64 in         XAL       (8)       68 - 72 cm                                                      | 26 49/64 - 28 47/64 in<br>73 - 78 cm<br>28 47/64 - 30 45/64 in<br>78 - 84 cm<br>30 45/64 - 33 5/64 in<br>84 - 91 cm                                                                                 | 100 - 106 cm<br>393/8-4147/64in<br>106 - 112 cm<br>4147/64-443/32 in<br>112 - 118 cm<br>443/32-4629/64in<br>118 - 124 cm                                                                                                                                                                                                                                                                                                                                                                                                                                                                                                                                                                            |       | 9                            |     |
| XS       (3)       20 30/64-22 3/64 in         S       (4)       56 - 60 cm         M       (5)       60 - 64 cm         L       (6)       23 40/64 - 25 13/64 in         XL       (7)       25 13/64 - 26 49/64 in         XAL       (8)       68 - 72 cm         3XI       (9)       72 - 77 cm                                                               | 26 49/64 - 28 47/64 in<br>73 - 78 cm<br>28 47/64 - 30 45/64 in<br>78 - 84 cm<br>30 45/64 - 33 5/64 in<br>84 - 91 cm<br>33 5/64 - 35 53/64 in<br>91 - 98 cm<br>35 53/64 - 38 37/64 in<br>98 - 105 cm | 100 - 106 cm<br>393/8 - 4147/64 in<br>106 - 112 cm<br>4147/64 - 443/32 in<br>112 - 118 cm<br>443/32 - 4629/64 in<br>118 - 124 cm<br>4629/64 - 4813/16 in<br>124 - 131 cm<br>4813/16 - 5137/64 in<br>131 - 138 cm                                                                                                                                                                                                                                                                                                                                                                                                                                                                                    |       | 9                            |     |
| XS       (3)       20 30/64-22 3/64 in         S       (4)       56 - 60 cm         M       (5)       60 - 64 cm         L       (6)       23 40/64 - 25 13/64 in         XL       (7)       25 13/64 - 26 49/64 in         XL       (7)       25 13/64 - 26 49/64 in         XL       (6)       68 - 72 cm         3 XL       (9)       26 49/64 - 28 11/32 in | 26 49/64 - 28 47/64 in<br>73 - 78 cm<br>28 47/64 - 30 45/64 in<br>78 - 84 cm<br>30 45/64 - 33 5/64 in<br>84 - 91 cm<br>33 5/64 - 35 53/64 in<br>91 - 98 cm<br>35 53/64 - 38 37/64 in                | 100 - 106 cm<br>393/8 - 4147/64 in<br>106 - 112 cm<br>4147/64 - 443/32 in<br>112 - 118 cm<br>443/32 - 4629/64 in<br>118 - 124 cm<br>4629/64 - 4813/16 in<br>124 - 131 cm<br>4813/16 - 5137/64 in                                                                                                                                                                                                                                                                                                                                                                                                                                                                                                    |       | 9                            |     |

#### COLOUR

The straps used in the 3-clasp system can be easily put on and taken off as the edema decreases. It is resistant to all kinds of pressure.

0

0

Genital area opening provides comfort for long-term use

Hanger locations are interchangeable.

The corset produced with semiseamless technology covers the body like a skin.