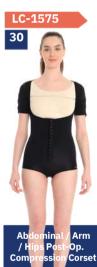

#### LC-1500 ABDOMINAL/OVER KNEE POST-OP. COMPRESSION CORSET

It is a compression garment made of Auralipo fabric which is used after liposuction operations in abdominal and hip body areas. Auralipo fabric provides compression for 8 weeks with its 5 fold resistance feature. Produced with semi seamless technology, the corset covers the body like a second skin. The hooks used in the 3-clasp system allow easy putting on and taking off. Besides, hooks that increase the resistance of the corsets with 3 stages provide a personalized experience in compression.

**1.**For compression purposes after abdominal and hip liposuction operations.

NEW

0

|                    |                                      |                                        |                                        |   | •      |              |
|--------------------|--------------------------------------|----------------------------------------|----------------------------------------|---|--------|--------------|
|                    |                                      |                                        |                                        |   |        | IPOSUCTION   |
|                    |                                      |                                        |                                        |   | PRESS  | SION CORSE   |
|                    |                                      |                                        |                                        |   |        |              |
|                    |                                      |                                        |                                        |   |        |              |
|                    |                                      |                                        |                                        |   | ••     | • • •        |
|                    |                                      |                                        |                                        |   | ••     | • •          |
|                    |                                      |                                        |                                        |   |        |              |
|                    |                                      |                                        |                                        |   |        |              |
| F                  | THIGH                                | WAIST/                                 | HIP /                                  | • |        | •            |
| SIZE<br>CHART      |                                      |                                        |                                        | • |        | • • •        |
| C C                | <b>V</b>                             |                                        | V                                      |   |        |              |
| 3XS (1)            | 46 - 49 cm<br>187/64 - 19 19/64 in   | 58 - 63 cm<br>22 53/64 - 24 51/64 in   | 85 - 90 cm<br>33 15/32 - 35 7/16 in    |   | -      |              |
| XS (2)             | 49 - 52 cm                           | 63 - 68 cm<br>2451/64 - 26 49/64 in    | 90 - 95 cm<br>357/16 - 37 13/32 in     |   |        |              |
|                    | 19 19/64 - 20 30/64 in               |                                        | 95 - 100 cm                            |   |        |              |
| (S (3)             | 52 - 56 cm<br>20 30/64 - 22 3/64 in  | 68 - 73 cm<br>2649/64 - 2847/64 in     | 37 13/32 - 39 3/8 in<br>100 - 106 cm   |   |        |              |
| 。(4)               | 56 - 60 cm<br>22 3/64 - 23 40/64 in  | 73 - 78 cm                             | 39 3/8 - 41 47/64 in                   |   |        | <b>.</b>     |
| 4 (5)              | 60 - 64 cm                           | 28 47/64 - 30 45/64 in<br>78 - 84 cm   | 106 - 112 cm<br>41 47/64 - 44 3/32 in  |   |        |              |
| . (6)              | 23 40/64 - 25 13/64 in<br>64 - 68 cm | 30 45/64 - 33 5/64 in                  | 112 - 118 cm<br>443/32 - 4629/64 in    |   |        |              |
| (L (7)             | 25 13/64 - 26 49/64 in               | 84 - 91 cm<br>33 5/64 - 35 53/64 in    | 118 - 124 cm                           |   | R.S.S. | 1 The second |
|                    |                                      |                                        | 46 29/64 - 48 13/16 in<br>124 - 131 cm |   |        |              |
| XVE (0)<br>SVE (0) | 68 - 72 cm<br>26 49/64 - 28 11/32 in | 91 - 98 cm<br>35 53/64 - 38 37/64 in   | 48 13/16 - 51 37/64 in                 |   |        |              |
| 5AL (9)            | 72 - 77 cm                           | 98 - 105 cm                            | 131 - 138 cm<br>51 37/64 - 54 21/64 in |   |        |              |
|                    |                                      |                                        |                                        |   |        |              |
|                    | 28 11/32 - 30 5/16 in<br>77 - 82 cm  | 38 37/64 - 41 11/32 in<br>105 - 112 cm | 515//01 512//01/11                     |   | 0      |              |