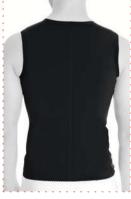

#### LC-1560 CHEST / ABDOMINAL POST-OP. COMPRESSION CORSET

It is a compression garment made of Auralipo fabric used after fat removal operations in the abdomen, legs, hips and back areas. Auralipo fabric provides compression for 8 weeks with its 5-fold resistance. Produced with semi seamless technology, the corset wraps the body like a skin. The 3-clasp system allows for easy putting on and taking off. Besides, the hooks that increase the resistance of the corsets with 3 stages provide a personalized experience in compression. Since the width of the straps used expands the compression surface area, the carrying durability is at a high level.