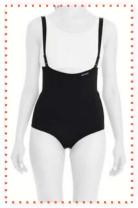

#### LC-1520 ABDOMINAL BELOW KNEE POST-OP. COMPRESSION CORSET

It is a compression garment made of Auralipo fabric used after fat removal operations in the abdominal and hip areas. Auralipo fabric provides compression for 8 weeks with its 5-fold resistance. Produced with semi seamless technology, the corset wraps the body like a second skin. Seamless technology provides better and more comfortable compression. The hooks used in the 3-clasp system provide easy putting on and taking off. It also provides a personalized experience in the compression of the corset with its 3-stage hook system.

The straps used in the 3-clasp system can be easily put on and taken off as the edema decreases. It is resistant to all kinds of pressure.

Genital area opening provides comfort for long-term use.

The corset produced with semi-seamless technology covers the body like a skin.