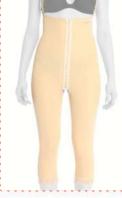

#### LC-1500 ABDOMINAL/OVER KNEE POST-OP. COMPRESSION CORSET

It is a compression garment made of Auralipo fabric which is used after liposuction operations in abdominal and hip body areas. Auralipo fabric provides compression for 8 weeks with its 5 fold resistance feature. Produced with semi seamless technology, the corset covers the body like a second skin. The hooks used in the 3-clasp system allow easy putting on and taking off. Besides, hooks that increase the resistance of the corsets with 3 stages provide a personalized experience in compression.

**1.**For compression purposes after abdominal and hip liposuction operations.

NEW

0

|                    |                                      |                                        |                                        |   | •      |              |
|--------------------|--------------------------------------|----------------------------------------|----------------------------------------|---|--------|--------------|
|                    |                                      |                                        |                                        |   |        | IPOSUCTION   |
|                    |                                      |                                        |                                        |   | PRESS  | SION CORSE   |
|                    |                                      |                                        |                                        |   |        |              |
|                    |                                      |                                        |                                        |   |        |              |
|                    |                                      |                                        |                                        |   | ••     | • • •        |
|                    |                                      |                                        |                                        |   | ••     | • •          |
|                    |                                      |                                        |                                        |   |        |              |
|                    |                                      |                                        |                                        |   |        |              |
| F                  | THIGH                                | WAIST/                                 | HIP /                                  | • |        | •            |
| SIZE<br>CHART      |                                      |                                        |                                        | • |        | • • •        |
| C C                | <b>V</b>                             |                                        | V                                      |   |        |              |
| 3XS (1)            | 46 - 49 cm<br>187/64 - 19 19/64 in   | 58 - 63 cm<br>22 53/64 - 24 51/64 in   | 85 - 90 cm<br>33 15/32 - 35 7/16 in    |   | -      |              |
| XS (2)             | 49 - 52 cm                           | 63 - 68 cm<br>2451/64 - 26 49/64 in    | 90 - 95 cm<br>357/16 - 37 13/32 in     |   |        |              |
|                    | 19 19/64 - 20 30/64 in               |                                        | 95 - 100 cm                            |   |        |              |
| (S (3)             | 52 - 56 cm<br>20 30/64 - 22 3/64 in  | 68 - 73 cm<br>2649/64 - 2847/64 in     | 37 13/32 - 39 3/8 in<br>100 - 106 cm   |   |        |              |
| 。(4)               | 56 - 60 cm<br>22 3/64 - 23 40/64 in  | 73 - 78 cm                             | 39 3/8 - 41 47/64 in                   |   |        | <b>.</b>     |
| 4 (5)              | 60 - 64 cm                           | 28 47/64 - 30 45/64 in<br>78 - 84 cm   | 106 - 112 cm<br>41 47/64 - 44 3/32 in  |   |        |              |
| . (6)              | 23 40/64 - 25 13/64 in<br>64 - 68 cm | 30 45/64 - 33 5/64 in                  | 112 - 118 cm<br>443/32 - 4629/64 in    |   |        |              |
| (L (7)             | 25 13/64 - 26 49/64 in               | 84 - 91 cm<br>33 5/64 - 35 53/64 in    | 118 - 124 cm                           |   | R.S.S. | 1 The second |
|                    |                                      |                                        | 46 29/64 - 48 13/16 in<br>124 - 131 cm |   |        |              |
| XVE (0)<br>SVE (0) | 68 - 72 cm<br>26 49/64 - 28 11/32 in | 91 - 98 cm<br>35 53/64 - 38 37/64 in   | 48 13/16 - 51 37/64 in                 |   |        |              |
| 5AL (9)            | 72 - 77 cm                           | 98 - 105 cm                            | 131 - 138 cm<br>51 37/64 - 54 21/64 in |   |        |              |
|                    |                                      |                                        |                                        |   |        |              |
|                    | 28 11/32 - 30 5/16 in<br>77 - 82 cm  | 38 37/64 - 41 11/32 in<br>105 - 112 cm | 515//01 512//01/11                     |   | 0      |              |

Thigh Measure from the thickest part of the upper leg. WaistMeasure just above the belly button. Hip Measure where the hips are most swollen.

0

0

0

0

0 0