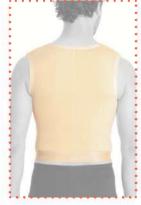

#### LC-1550 ABDOMINAL / LEG POST-OP. COMPRESSION CORSET

It is a compression garment made of Auralipo fabric used after fat removal operations in the abdomen and leg areas. Auralipo fabric provides compression for 8 weeks with its 5-fold resistance. Produced with semi seamless technology, the corset wraps the body like a second skin. The hooks used in the 3-clasp system allows for easy putting on and taking off. Besides, the hooks that increase the resistance of the corsets with 3 stages provide a personalized experience in compression.