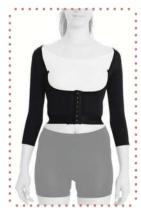

#### LC-1560 CHEST / ABDOMINAL POST-OP. COMPRESSION CORSET

It is a compression garment made of Auralipo fabric used after fat removal operations in the abdomen, legs, hips and back areas. Auralipo fabric provides compression for 8 weeks with its 5-fold resistance. Produced with semi seamless technology, the corset wraps the body like a skin. The 3-clasp system allows for easy putting on and taking off. Besides, the hooks that increase the resistance of the corsets with 3 stages provide a personalized experience in compression. Since the width of the straps used expands the compression surface area, the carrying durability is at a high level.

#### Indications

.

0

.

.

0

0

**1.**For compression purposes after abdominal and hip liposuction operations.