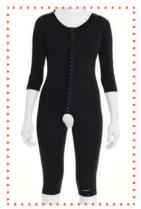

# LC-1510 ABDOMINAL / OVER KNEE POST-OP. COMPRESSION CORSET WITH STRAPS

It is a compression garment made of Auralipo fabric used after fat removal operations in the abdomen and leg areas. Auralipo fabric provides compression for 8 weeks with its 5-fold resistance. Produced with semi seamless technology, the corset wraps the body like a skin. The 3-clasp system allows for easy putting on and taking off. Besides, the hooks that increase the resistance of the corsets with 3 stages provide a personalized experience in compression. Since the width of the straps used expands the compression surface area, the carrying durability is at a high level.