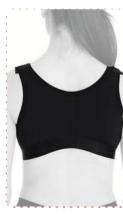

#### LC-1560 CHEST / ABDOMINAL POST-OP. COMPRESSION CORSET

It is a compression garment made of Auralipo fabric used after fat removal operations in the abdomen, legs, hips and back areas. Auralipo fabric provides compression for 8 weeks with its 5-fold resistance. Produced with semi seamless technology, the corset wraps the body like a skin. The 3-clasp system allows for easy putting on and taking off. Besides, the hooks that increase the resistance of the corsets with 3 stages provide a personalized experience in compression. Since the width of the straps used expands the compression surface area, the carrying durability is at a high level.