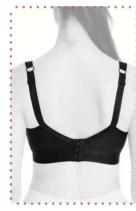

#### LC-1560 CHEST / ABDOMINAL POST-OP. COMPRESSION CORSET

It is a compression garment made of Auralipo fabric used after fat removal operations in the abdomen, legs, hips and back areas. Auralipo fabric provides compression for 8 weeks with its 5-fold resistance. Produced with semi seamless technology, the corset wraps the body like a skin. The 3-clasp system allows for easy putting on and taking off. Besides, the hooks that increase the resistance of the corsets with 3 stages provide a personalized experience in compression. Since the width of the straps used expands the compression surface area, the carrying durability is at a high level.