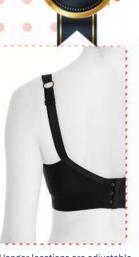

Hanger locations are interchangeable.

The corset produced with semiseamless technology covers the body like a skin.

Hanger locations are interchangeable.

The corset produced with seamless technology covers the body like a skin.

0

0

0

Agraft in the closed genital area Hanger locations are adjustable. provides ease of use.

LIPOSUCTION

**PRESSION CORSET** 

.

0