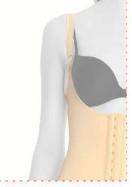

#### LC-1500 ABDOMINAL/OVER KNEE POST-OP. COMPRESSION CORSET

It is a compression garment made of Auralipo fabric which is used after liposuction operations in abdominal and hip body areas. Auralipo fabric provides compression for 8 weeks with its 5 fold resistance feature. Produced with semi seamless technology, the corset covers the body like a second skin. The hooks used in the 3-clasp system allow easy putting on and taking off. Besides, hooks that increase the resistance of the corsets with 3 stages provide a personalized experience in compression.

**1.**For compression purposes after abdominal and hip liposuction operations.

NEW

0

|                    |                                      |                                        |                                        |   | •      |              |
|--------------------|--------------------------------------|----------------------------------------|----------------------------------------|---|--------|--------------|
|                    |                                      |                                        |                                        |   |        | IPOSUCTION   |
|                    |                                      |                                        |                                        |   | PRESS  | SION CORSE   |
|                    |                                      |                                        |                                        |   |        |              |
|                    |                                      |                                        |                                        |   |        |              |
|                    |                                      |                                        |                                        |   | ••     | • • •        |
|                    |                                      |                                        |                                        |   | ••     | • •          |
|                    |                                      |                                        |                                        |   |        |              |
|                    |                                      |                                        |                                        |   |        |              |
| F                  | THIGH                                | WAIST/                                 | HIP /                                  | • |        | •            |
| SIZE<br>CHART      |                                      |                                        |                                        | • |        | • • •        |
| C C                | <b>V</b>                             |                                        | V                                      |   |        |              |
| 3XS (1)            | 46 - 49 cm<br>187/64 - 19 19/64 in   | 58 - 63 cm<br>22 53/64 - 24 51/64 in   | 85 - 90 cm<br>33 15/32 - 35 7/16 in    |   | -      |              |
| XS (2)             | 49 - 52 cm                           | 63 - 68 cm<br>2451/64 - 26 49/64 in    | 90 - 95 cm<br>357/16 - 37 13/32 in     |   |        |              |
|                    | 19 19/64 - 20 30/64 in               |                                        | 95 - 100 cm                            |   |        |              |
| (S (3)             | 52 - 56 cm<br>20 30/64 - 22 3/64 in  | 68 - 73 cm<br>2649/64 - 2847/64 in     | 37 13/32 - 39 3/8 in<br>100 - 106 cm   |   |        |              |
| 。(4)               | 56 - 60 cm<br>22 3/64 - 23 40/64 in  | 73 - 78 cm                             | 39 3/8 - 41 47/64 in                   |   |        | <b>.</b>     |
| 4 (5)              | 60 - 64 cm                           | 28 47/64 - 30 45/64 in<br>78 - 84 cm   | 106 - 112 cm<br>41 47/64 - 44 3/32 in  |   |        |              |
| . (6)              | 23 40/64 - 25 13/64 in<br>64 - 68 cm | 30 45/64 - 33 5/64 in                  | 112 - 118 cm<br>443/32 - 4629/64 in    |   |        |              |
| (L (7)             | 25 13/64 - 26 49/64 in               | 84 - 91 cm<br>33 5/64 - 35 53/64 in    | 118 - 124 cm                           |   | R.S.S. | 1 The second |
|                    |                                      |                                        | 46 29/64 - 48 13/16 in<br>124 - 131 cm |   |        |              |
| XVE (0)<br>SVE (0) | 68 - 72 cm<br>26 49/64 - 28 11/32 in | 91 - 98 cm<br>35 53/64 - 38 37/64 in   | 48 13/16 - 51 37/64 in                 |   |        |              |
| 5AL (9)            | 72 - 77 cm                           | 98 - 105 cm                            | 131 - 138 cm<br>51 37/64 - 54 21/64 in |   |        |              |
|                    |                                      |                                        |                                        |   |        |              |
|                    | 28 11/32 - 30 5/16 in<br>77 - 82 cm  | 38 37/64 - 41 11/32 in<br>105 - 112 cm | 515//01 512//01/11                     |   | 0      |              |

Thigh Measure from the thickest part of the upper leg. WaistMeasure just above the belly button. Hip Measure where the hips are most swollen.

0

0

0

0

0 0

#### COLOUR

The straps used in the 3-clasp system Genital area opening provides can be easily put on and taken off as the edema decreases. It is resistant to all kinds of pressure.

comfort for long-term use

The corset produced with semiseamless technology covers the body like a skin.

NEW

•

0

0

LIPOSUCTION O O O O O O COMPRESSION CORSET O O O