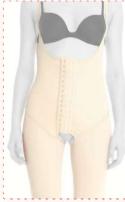

#### LC-1520 ABDOMINAL BELOW KNEE POST-OP. COMPRESSION CORSET

It is a compression garment made of Auralipo fabric used after fat removal operations in the abdominal and hip areas. Auralipo fabric provides compression for 8 weeks with its 5-fold resistance. Produced with semi seamless technology, the corset wraps the body like a second skin. Seamless technology provides better and more comfortable compression. The hooks used in the 3-clasp system provide easy putting on and taking off. It also provides a personalized experience in the compression of the corset with its 3-stage hook system.

#### Indications

**1.**For compression purposes after abdominal and hip liposuction operations.

0

0

NEW

|                    |                                                               |                                                                |                                                                |       | LIPOSUCT<br>RESSION COR |           |     |
|--------------------|---------------------------------------------------------------|----------------------------------------------------------------|----------------------------------------------------------------|-------|-------------------------|-----------|-----|
|                    |                                                               |                                                                |                                                                |       |                         |           |     |
| SIZE<br>CHART      | THIGH                                                         | WAIST                                                          | HIP                                                            | •••   |                         |           |     |
| 3XS (1)<br>XXS (2) | 46 - 49 cm<br>187/64-1919/64in<br>49 - 52 cm                  | 58 - 63 cm<br>22 53/64 - 24 51/64 in<br>63 - 68 cm             | 85 - 90 cm<br>33 15/32 - 35 7/16 in<br>90 - 95 cm              | •••   |                         | MA        | ••• |
| XS (3)             | 19 19/64 - 20 30/64 in<br>52 - 56 cm<br>20 30/64 - 22 3/64 in | 24 51/64 - 26 49/64 in<br>68 - 73 cm<br>26 49/64 - 28 47/64 in | 357/16-3713/32 in<br>95 - 100 cm<br>3713/32-393/8 in           |       |                         |           | • • |
| S (4)<br>M (5)     | 56 - 60 cm<br>22 3/64 - 23 40/64 in                           | 73 - 78 cm<br>28 47/64 - 30 45/64 in                           | 100 - 106 cm<br>393/8-4147/64in<br>106 - 112 cm                |       |                         |           | ••  |
| M (5)<br>L (6)     | 60 - 64 cm<br>23 40/64 - 25 13/64 in<br>64 - 68 cm            | 78 - 84 cm<br>30 45/64 - 33 5/64 in                            | 41 47/64 - 44 3/32 in<br>112 - 118 cm<br>44 3/32 - 46 29/64 in |       |                         |           |     |
| XL (7)             | 25 13/64 - 26 49/64 in                                        | 84 - 91 cm<br>33 5/64 - 35 53/64 in                            | 118 - 124 cm<br>46 29/64 - 48 13/16 in                         |       |                         |           |     |
| XXL (8)<br>3XL (9) | 68 - 72 cm<br>26 49/64 - 28 11/32 in                          | 91 - 98 cm<br>35 53/64 - 38 37/64 in                           | 124 - 131 cm<br>48 13/16 - 51 37/64 in                         |       |                         | 1 10      |     |
| 1                  | 72 - 77 cm<br>28 11/32 - 30 5/16 in                           | 98 - 105 cm<br>38 37/64 - 41 11/32 in<br>105 - 112 cm          | 131 - 138 cm<br>51 37/64 - 54 21/64 in                         |       |                         |           |     |
| 1                  | 77 - 82 cm<br>30 5/16 - 32 9/32 in                            | 41 11/32 - 44 3/32 in                                          |                                                                |       |                         |           |     |
|                    |                                                               |                                                                |                                                                |       | •                       |           |     |
|                    |                                                               | e thickest part of                                             |                                                                |       | 0                       |           |     |
|                    | -                                                             | ve the belly butt<br>the hips are mos                          |                                                                | • • 1 |                         | Carrier . | NE  |
|                    |                                                               |                                                                |                                                                | •     | 0                       |           |     |
| COLOUR             |                                                               | 1                                                              |                                                                |       | NE                      |           |     |
|                    |                                                               |                                                                |                                                                | P)    |                         |           |     |

The straps used in the 3-clasp system can be easily put on and taken off as the edema decreases. It is resistant to all kinds of pressure.

Genital area opening provides comfort for long-term use.

The corset produced with semi-seamless technology covers the body like a skin.