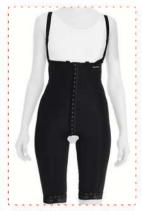

#### LC-1520 ABDOMINAL BELOW KNEE POST-OP. COMPRESSION CORSET

It is a compression garment made of Auralipo fabric used after fat removal operations in the abdominal and hip areas. Auralipo fabric provides compression for 8 weeks with its 5-fold resistance. Produced with semi seamless technology, the corset wraps the body like a second skin. Seamless technology provides better and more comfortable compression. The hooks used in the 3-clasp system provide easy putting on and taking off. It also provides a personalized experience in the compression of the corset with its 3-stage hook system.

#### Indications

**1.**For compression purposes after abdominal and hip liposuction operations.

0

0

NEW

|                    |                                                               |                                                                |                                                                |       | LIPOSUCT<br>RESSION COR |           |     |
|--------------------|---------------------------------------------------------------|----------------------------------------------------------------|----------------------------------------------------------------|-------|-------------------------|-----------|-----|
|                    |                                                               |                                                                |                                                                |       |                         |           |     |
| SIZE<br>CHART      | THIGH                                                         | WAIST                                                          | HIP                                                            | •••   |                         |           |     |
| 3XS (1)<br>XXS (2) | 46 - 49 cm<br>187/64-1919/64in<br>49 - 52 cm                  | 58 - 63 cm<br>22 53/64 - 24 51/64 in<br>63 - 68 cm             | 85 - 90 cm<br>33 15/32 - 35 7/16 in<br>90 - 95 cm              | •••   |                         | MA        | ••• |
| XS (3)             | 19 19/64 - 20 30/64 in<br>52 - 56 cm<br>20 30/64 - 22 3/64 in | 24 51/64 - 26 49/64 in<br>68 - 73 cm<br>26 49/64 - 28 47/64 in | 357/16-3713/32 in<br>95 - 100 cm<br>3713/32-393/8 in           |       |                         |           | • • |
| S (4)<br>M (5)     | 56 - 60 cm<br>22 3/64 - 23 40/64 in                           | 73 - 78 cm<br>28 47/64 - 30 45/64 in                           | 100 - 106 cm<br>393/8-4147/64in<br>106 - 112 cm                |       |                         |           | ••  |
| M (5)<br>L (6)     | 60 - 64 cm<br>23 40/64 - 25 13/64 in<br>64 - 68 cm            | 78 - 84 cm<br>30 45/64 - 33 5/64 in                            | 41 47/64 - 44 3/32 in<br>112 - 118 cm<br>44 3/32 - 46 29/64 in |       |                         |           |     |
| XL (7)             | 25 13/64 - 26 49/64 in                                        | 84 - 91 cm<br>33 5/64 - 35 53/64 in                            | 118 - 124 cm<br>46 29/64 - 48 13/16 in                         |       |                         |           |     |
| XXL (8)<br>3XL (9) | 68 - 72 cm<br>26 49/64 - 28 11/32 in                          | 91 - 98 cm<br>35 53/64 - 38 37/64 in                           | 124 - 131 cm<br>48 13/16 - 51 37/64 in                         |       |                         | 1 10      |     |
| 1                  | 72 - 77 cm<br>28 11/32 - 30 5/16 in                           | 98 - 105 cm<br>38 37/64 - 41 11/32 in<br>105 - 112 cm          | 131 - 138 cm<br>51 37/64 - 54 21/64 in                         |       |                         |           |     |
| 1                  | 77 - 82 cm<br>30 5/16 - 32 9/32 in                            | 41 11/32 - 44 3/32 in                                          |                                                                |       |                         |           |     |
|                    |                                                               |                                                                |                                                                |       | •                       |           |     |
|                    |                                                               | e thickest part of                                             |                                                                |       | 0                       |           |     |
|                    | -                                                             | ve the belly butt<br>the hips are mos                          |                                                                | • • 1 |                         | Carrier . | NE  |
|                    |                                                               |                                                                |                                                                | •     | 0                       |           |     |
| COLOUR             |                                                               | 1                                                              |                                                                |       | NE                      |           |     |
|                    |                                                               |                                                                |                                                                | P)    |                         |           |     |

The straps used in the 3-clasp system can be easily put on and taken off as the edema decreases. It is resistant to all kinds of pressure.

Genital area opening provides comfort for long-term use.

The corset produced with semi-seamless technology covers the body like a skin.