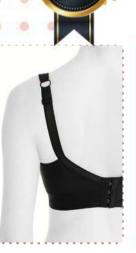

# LC-1510 ABDOMINAL / OVER KNEE POST-OP. COMPRESSION CORSET WITH STRAPS

It is a compression garment made of Auralipo fabric used after fat removal operations in the abdomen and leg areas. Auralipo fabric provides compression for 8 weeks with its 5-fold resistance. Produced with semi seamless technology, the corset wraps the body like a skin. The 3-clasp system allows for easy putting on and taking off. Besides, the hooks that increase the resistance of the corsets with 3 stages provide a personalized experience in compression. Since the width of the straps used expands the compression surface area, the carrying durability is at a high level.

#### LC-1530 ABDOMINAL / BELOW KNEE POST-OP. COMPRESSION CORSET WITH STRAPS

It is a compression garment made of Auralipo fabric used after fat removal operations in the abdomen and leg areas. Auralipo fabric provides compression for 8 weeks with its 5fold resistance. Produced with semi seamless technology, the corset wraps the body like a skin. The 3-clasp system allows for easy putting on and taking off. Besides, the hooks that increase the resistance of the corsets with 3 stages provide a personalized experience in compression. Since the width of the straps used expands the compression surface area, the carrying durability is at a high level.