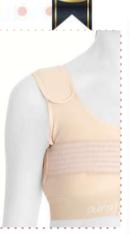

#### LC-1560 CHEST / ABDOMINAL POST-OP. COMPRESSION CORSET

It is a compression garment made of Auralipo fabric used after fat removal operations in the abdomen, legs, hips and back areas. Auralipo fabric provides compression for 8 weeks with its 5-fold resistance. Produced with semi seamless technology, the corset wraps the body like a skin. The 3-clasp system allows for easy putting on and taking off. Besides, the hooks that increase the resistance of the corsets with 3 stages provide a personalized experience in compression. Since the width of the straps used expands the compression surface area, the carrying durability is at a high level.