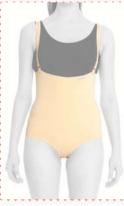

#### LC-1500 ABDOMINAL/OVER KNEE POST-OP. COMPRESSION CORSET

It is a compression garment made of Auralipo fabric which is used after liposuction operations in abdominal and hip body areas. Auralipo fabric provides compression for 8 weeks with its 5 fold resistance feature. Produced with semi seamless technology, the corset covers the body like a second skin. The hooks used in the 3-clasp system allow easy putting on and taking off. Besides, hooks that increase the resistance of the corsets with 3 stages provide a personalized experience in compression.

#### COLOUR

The straps used in the 3-clasp system Genital area opening provides can be easily put on and taken off as the edema decreases. It is resistant to all kinds of pressure.

comfort for long-term use