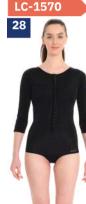

#### LC-1560 CHEST / ABDOMINAL POST-OP. COMPRESSION CORSET

It is a compression garment made of Auralipo fabric used after fat removal operations in the abdomen, legs, hips and back areas. Auralipo fabric provides compression for 8 weeks with its 5-fold resistance. Produced with semi seamless technology, the corset wraps the body like a skin. The 3-clasp system allows for easy putting on and taking off. Besides, the hooks that increase the resistance of the corsets with 3 stages provide a personalized experience in compression. Since the width of the straps used expands the compression surface area, the carrying durability is at a high level.

#### Indications

.

0

.

.

0

0

**1.**For compression purposes after abdominal and hip liposuction operations.