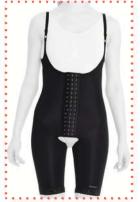

# LC-1510 ABDOMINAL / OVER KNEE POST-OP. COMPRESSION CORSET WITH STRAPS

It is a compression garment made of Auralipo fabric used after fat removal operations in the abdomen and leg areas. Auralipo fabric provides compression for 8 weeks with its 5-fold resistance. Produced with semi seamless technology, the corset wraps the body like a skin. The 3-clasp system allows for easy putting on and taking off. Besides, the hooks that increase the resistance of the corsets with 3 stages provide a personalized experience in compression. Since the width of the straps used expands the compression surface area, the carrying durability is at a high level.

#### COLOUR

The straps used in the 3-clasp system can be easily put on and taken off as the edema decreases. It is resistant to all kinds of pressure.

0

0

Genital area opening provides comfort for long-term use

Hanger locations are interchangeable.

The corset produced with semiseamless technology covers the body like a skin.