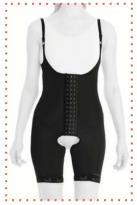

# LC-1510 ABDOMINAL / OVER KNEE POST-OP. COMPRESSION CORSET WITH STRAPS

It is a compression garment made of Auralipo fabric used after fat removal operations in the abdomen and leg areas. Auralipo fabric provides compression for 8 weeks with its 5-fold resistance. Produced with semi seamless technology, the corset wraps the body like a skin. The 3-clasp system allows for easy putting on and taking off. Besides, the hooks that increase the resistance of the corsets with 3 stages provide a personalized experience in compression. Since the width of the straps used expands the compression surface area, the carrying durability is at a high level.

#### COLOUR

The straps used in the 3-clasp system can be easily put on and taken off as the edema decreases. It is resistant to all kinds of pressure.

0

0

Genital area opening provides comfort for long-term use

Hanger locations are interchangeable.

The corset produced with semiseamless technology covers the body like a skin.