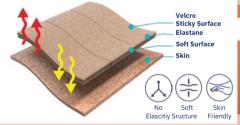

#### LC-1500 ABDOMINAL/OVER KNEE POST-OP. COMPRESSION CORSET

It is a compression garment made of Auralipo fabric which is used after liposuction operations in abdominal and hip body areas. Auralipo fabric provides compression for 8 weeks with its 5 fold resistance feature. Produced with semi seamless technology, the corset covers the body like a second skin. The hooks used in the 3-clasp system allow easy putting on and taking off. Besides, hooks that increase the resistance of the corsets with 3 stages provide a personalized experience in compression.