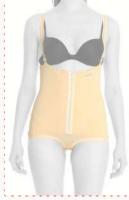

#### LC-1500 ABDOMINAL/OVER KNEE POST-OP. COMPRESSION CORSET

It is a compression garment made of Auralipo fabric which is used after liposuction operations in abdominal and hip body areas. Auralipo fabric provides compression for 8 weeks with its 5 fold resistance feature. Produced with semi seamless technology, the corset covers the body like a second skin. The hooks used in the 3-clasp system allow easy putting on and taking off. Besides, hooks that increase the resistance of the corsets with 3 stages provide a personalized experience in compression.

#### COLOUR

The straps used in the 3-clasp system Genital area opening provides can be easily put on and taken off as the edema decreases. It is resistant to all kinds of pressure.

comfort for long-term use

The corset produced with semiseamless technology covers the body like a skin.

NEW

•

0

0

LIPOSUCTION O O O O O O COMPRESSION CORSET O O O