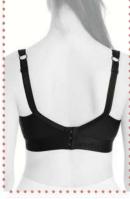

#### LC-1560 CHEST / ABDOMINAL POST-OP. COMPRESSION CORSET

It is a compression garment made of Auralipo fabric used after fat removal operations in the abdomen, legs, hips and back areas. Auralipo fabric provides compression for 8 weeks with its 5-fold resistance. Produced with semi seamless technology, the corset wraps the body like a skin. The 3-clasp system allows for easy putting on and taking off. Besides, the hooks that increase the resistance of the corsets with 3 stages provide a personalized experience in compression. Since the width of the straps used expands the compression surface area, the carrying durability is at a high level.