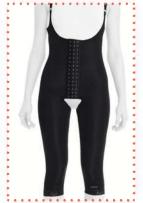

# LC-1510 ABDOMINAL / OVER KNEE POST-OP. COMPRESSION CORSET WITH STRAPS

It is a compression garment made of Auralipo fabric used after fat removal operations in the abdomen and leg areas. Auralipo fabric provides compression for 8 weeks with its 5-fold resistance. Produced with semi seamless technology, the corset wraps the body like a skin. The 3-clasp system allows for easy putting on and taking off. Besides, the hooks that increase the resistance of the corsets with 3 stages provide a personalized experience in compression. Since the width of the straps used expands the compression surface area, the carrying durability is at a high level.

0

**1.**For compression purposes after abdominal, hip liposuction operations.

2.For compression purposes after bariatric surgery (obesity).

NEW

0

|                                                                                                                                                                                                                                                                                                                                                                 |                                                                                                                                                                                                     | •••                                                                                                                                                                                                                                                                                                                                                                                                                                                                                                                                                                                                                                                                                                 |       | LIPOSUCTION<br>ESSION CORSET |     |
|-----------------------------------------------------------------------------------------------------------------------------------------------------------------------------------------------------------------------------------------------------------------------------------------------------------------------------------------------------------------|-----------------------------------------------------------------------------------------------------------------------------------------------------------------------------------------------------|-----------------------------------------------------------------------------------------------------------------------------------------------------------------------------------------------------------------------------------------------------------------------------------------------------------------------------------------------------------------------------------------------------------------------------------------------------------------------------------------------------------------------------------------------------------------------------------------------------------------------------------------------------------------------------------------------------|-------|------------------------------|-----|
| SIZE<br>CHART                                                                                                                                                                                                                                                                                                                                                   | WAIST                                                                                                                                                                                               | HIP                                                                                                                                                                                                                                                                                                                                                                                                                                                                                                                                                                                                                                                                                                 | •••   |                              |     |
| 3XS (1) 46 - 49 cm<br>187/64 - 19 19/64 in                                                                                                                                                                                                                                                                                                                      | 58 - 63 cm<br>22 53/64 - 24 51/64 in                                                                                                                                                                | 85 - 90 cm<br>33 15/32 - 35 7/16 in                                                                                                                                                                                                                                                                                                                                                                                                                                                                                                                                                                                                                                                                 | • • • |                              |     |
| XXS (2) 49 - 52 cm<br>19 19/64 - 20 30/64 in                                                                                                                                                                                                                                                                                                                    | 63 - 68 cm<br>2451/64 - 26 49/64 in                                                                                                                                                                 | 90 - 95 cm<br>357/16 - 37 13/32 in<br>95 - 100 cm                                                                                                                                                                                                                                                                                                                                                                                                                                                                                                                                                                                                                                                   |       |                              |     |
| <b>VC</b> (2) 52 - 56 cm                                                                                                                                                                                                                                                                                                                                        | (0.02.50                                                                                                                                                                                            | and the second se |       |                              |     |
| $(3) \begin{array}{c} 52 - 56 \text{ cm} \\ 20 30/64 - 22 3/64 \text{ in} \end{array}$                                                                                                                                                                                                                                                                          | 68 - 73 cm<br>26 49/64 - 28 47/64 in                                                                                                                                                                | 37 13/32 - 39 3/8 in                                                                                                                                                                                                                                                                                                                                                                                                                                                                                                                                                                                                                                                                                |       |                              |     |
| XS         (3)         20 30/64 - 22 3/64 in           S         (4)         56 - 60 cm           22 3/64 - 23 40/64 in         22 3/64 - 23 40/64 in                                                                                                                                                                                                           | 26 49/64 - 28 47/64 in<br>73 - 78 cm                                                                                                                                                                | 100 - 106 cm<br>39 3/8 - 41 47/64 in                                                                                                                                                                                                                                                                                                                                                                                                                                                                                                                                                                                                                                                                |       |                              |     |
| XS         (3)         20 30/64-22 3/64 in           S         (4)         56 - 60 cm           Z2 3/64 - 23 40/64 in         22 3/64 - 23 40/64 in           M         (5)         60 - 64 cm           23 40/64 - 25 13/64 in         23 40/64 - 25 13/64 in                                                                                                  | 26 49/64 - 28 47/64 in<br>73 - 78 cm<br>28 47/64 - 30 45/64 in<br>78 - 84 cm                                                                                                                        | 100 - 106 cm<br>393/8-4147/64in<br>106 - 112 cm<br>4147/64-443/32in                                                                                                                                                                                                                                                                                                                                                                                                                                                                                                                                                                                                                                 |       | Q                            | 2:: |
| XS       (3)       20 30/64-22 3/64 in         S       (4)       56 - 60 cm         22 3/64 - 23 40/64 in       22 3/64 - 23 40/64 in         M       (5)       60 - 64 cm         23 40/64 - 25 13/64 in       64 - 68 cm         L       (6)       64 - 68 cm                                                                                                 | 26 49/64 - 28 47/64 in<br>73 - 78 cm<br>28 47/64 - 30 45/64 in<br>78 - 84 cm<br>30 45/64 - 33 5/64 in<br>84 - 91 cm                                                                                 | 100 - 106 cm<br>393/8-4147/64in<br>106 - 112 cm<br>4147/64-443/32in<br>112 - 118 cm<br>443/32-4629/64in                                                                                                                                                                                                                                                                                                                                                                                                                                                                                                                                                                                             |       | 4                            |     |
| XS       (3)       20 30/64-22 3/64 in         S       (4)       56 - 60 cm         22 3/64 - 23 40/64 in       22 3/64 - 23 40/64 in         M       (5)       60 - 64 cm         23 40/64 - 25 13/64 in       64 - 68 cm         XL       (7)       25 13/64 - 26 49/64 in                                                                                    | 26 49/64 - 28 47/64 in<br>73 - 78 cm<br>28 47/64 - 30 45/64 in<br>78 - 84 cm<br>30 45/64 - 33 5/64 in<br>84 - 91 cm<br>33 5/64 - 35 53/64 in                                                        | 100 - 106 cm<br>393/8-4147/64in<br>106 - 112 cm<br>4147/64-443/32 in<br>112 - 118 cm<br>443/32-4629/64in<br>118 - 124 cm<br>4629/64-4813/16in                                                                                                                                                                                                                                                                                                                                                                                                                                                                                                                                                       |       | 9                            |     |
| XS       (3)       20 30/64-22 3/64 in         S       (4)       56 - 60 cm         M       (5)       60 - 64 cm         Z3 40/64 - 25 13/64 in       23 40/64 - 25 13/64 in         L       (6)       64 - 68 cm         XL       (7)       25 13/64 - 26 49/64 in         XAL       (8)       68 - 72 cm                                                      | 26 49/64 - 28 47/64 in<br>73 - 78 cm<br>28 47/64 - 30 45/64 in<br>78 - 84 cm<br>30 45/64 - 33 5/64 in<br>84 - 91 cm                                                                                 | 100 - 106 cm<br>393/8-4147/64in<br>106 - 112 cm<br>4147/64-443/32 in<br>112 - 118 cm<br>443/32-4629/64in<br>118 - 124 cm                                                                                                                                                                                                                                                                                                                                                                                                                                                                                                                                                                            |       | 9                            |     |
| XS       (3)       20 30/64-22 3/64 in         S       (4)       56 - 60 cm         M       (5)       60 - 64 cm         L       (6)       23 40/64 - 25 13/64 in         XL       (7)       25 13/64 - 26 49/64 in         XAL       (8)       68 - 72 cm         3XI       (9)       72 - 77 cm                                                               | 26 49/64 - 28 47/64 in<br>73 - 78 cm<br>28 47/64 - 30 45/64 in<br>78 - 84 cm<br>30 45/64 - 33 5/64 in<br>84 - 91 cm<br>33 5/64 - 35 53/64 in<br>91 - 98 cm<br>35 53/64 - 38 37/64 in<br>98 - 105 cm | 100 - 106 cm<br>393/8 - 4147/64 in<br>106 - 112 cm<br>4147/64 - 443/32 in<br>112 - 118 cm<br>443/32 - 4629/64 in<br>118 - 124 cm<br>4629/64 - 4813/16 in<br>124 - 131 cm<br>4813/16 - 5137/64 in<br>131 - 138 cm                                                                                                                                                                                                                                                                                                                                                                                                                                                                                    |       | 9                            |     |
| XS       (3)       20 30/64-22 3/64 in         S       (4)       56 - 60 cm         M       (5)       60 - 64 cm         L       (6)       23 40/64 - 25 13/64 in         XL       (7)       25 13/64 - 26 49/64 in         XL       (7)       25 13/64 - 26 49/64 in         XL       (6)       68 - 72 cm         3 XL       (9)       26 49/64 - 28 11/32 in | 26 49/64 - 28 47/64 in<br>73 - 78 cm<br>28 47/64 - 30 45/64 in<br>78 - 84 cm<br>30 45/64 - 33 5/64 in<br>84 - 91 cm<br>33 5/64 - 35 53/64 in<br>91 - 98 cm<br>35 53/64 - 38 37/64 in                | 100 - 106 cm<br>393/8 - 4147/64 in<br>106 - 112 cm<br>4147/64 - 443/32 in<br>112 - 118 cm<br>443/32 - 4629/64 in<br>118 - 124 cm<br>4629/64 - 4813/16 in<br>124 - 131 cm<br>4813/16 - 5137/64 in                                                                                                                                                                                                                                                                                                                                                                                                                                                                                                    |       | 9                            |     |

#### COLOUR

The straps used in the 3-clasp system can be easily put on and taken off as the edema decreases. It is resistant to all kinds of pressure.

0

0

Genital area opening provides comfort for long-term use

Hanger locations are interchangeable.

The corset produced with semiseamless technology covers the body like a skin.