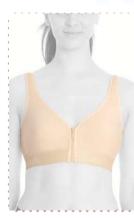

#### LC-1540 ABDOMINAL / HIP POST-OP. COMPRESSION CORSET

It is a compression garment made of Auralipo fabric used after fat removal operations in the abdomen, buttocks, waist and back areas. Auralipo fabric provides compression for 8 weeks with its 5-fold Produced resistance. with seamless technology, the corset wraps the body like a skin. The 3-clasp system allows for easy putting on and taking off. Besides, the hooks that increase the resistance of the corsets with 3 stages provide a personalized experience in compression. Since the width of the straps used expands the compression surface area, the carrying durability is at a high level.

#### LC-1542 ABDOMINAL / HIP POST-OP. COMPRESSION CORSET

It is a compression garment made of Auralipo fabric used after fat removal operations in the abdomen, buttocks, waist and back areas. Auralipo fabric provides compression for 8 weeks with its 5-fold resistance. The 3-clasp system allows for easy putting on and taking off. Besides, the hooks that increase the resistance of the corsets with 3 stages provide a personalized experience in compression. Since the width of the straps used expands the compression surface area, the carrying durability is at a high level.