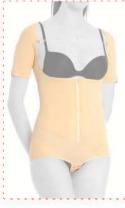

#### LC-1550 ABDOMINAL / LEG POST-OP. COMPRESSION CORSET

It is a compression garment made of Auralipo fabric used after fat removal operations in the abdomen and leg areas. Auralipo fabric provides compression for 8 weeks with its 5-fold resistance. Produced with semi seamless technology, the corset wraps the body like a second skin. The hooks used in the 3-clasp system allows for easy putting on and taking off. Besides, the hooks that increase the resistance of the corsets with 3 stages provide a personalized experience in compression.