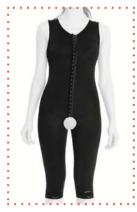

#### LC-1500 ABDOMINAL/OVER KNEE POST-OP. COMPRESSION CORSET

It is a compression garment made of Auralipo fabric which is used after liposuction operations in abdominal and hip body areas. Auralipo fabric provides compression for 8 weeks with its 5 fold resistance feature. Produced with semi seamless technology, the corset covers the body like a second skin. The hooks used in the 3-clasp system allow easy putting on and taking off. Besides, hooks that increase the resistance of the corsets with 3 stages provide a personalized experience in compression.

#### COLOUR

The straps used in the 3-clasp system Genital area opening provides can be easily put on and taken off as the edema decreases. It is resistant to all kinds of pressure.

comfort for long-term use

The corset produced with semiseamless technology covers the body like a skin.

NEW

•

0

0

LIPOSUCTION O O O O O O COMPRESSION CORSET O O O