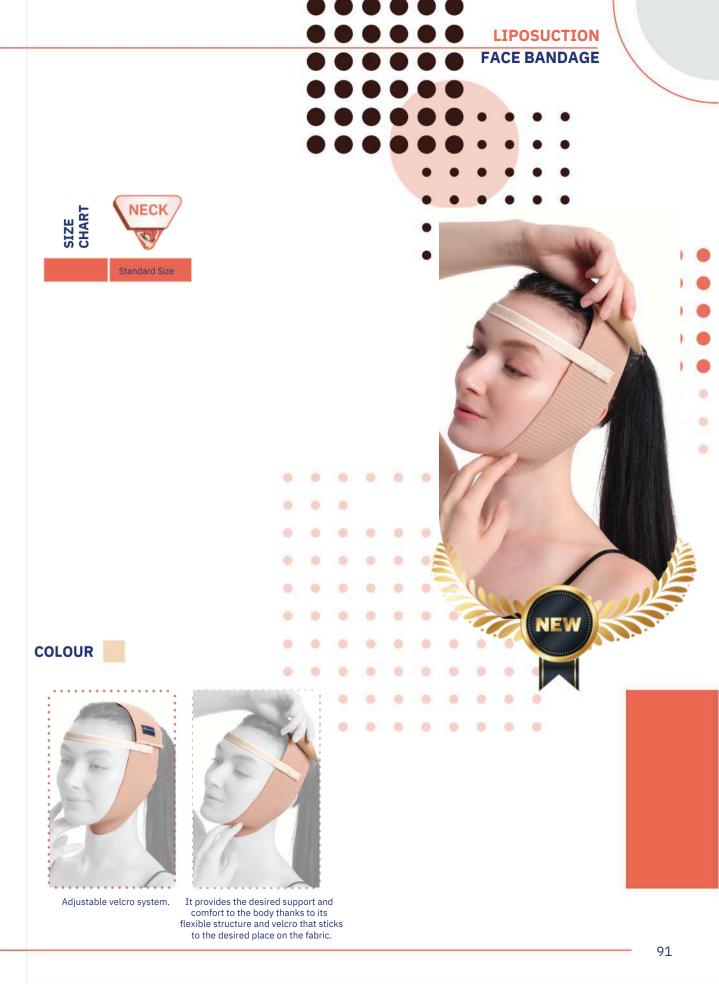

#### FACE BAND

12

14

18

20

22

24

26

28

30

32

34

| LC-1800                    |    |
|----------------------------|----|
| Face / Neck / Chın Bandage | 86 |
| LC-1800E                   |    |
| Face / Neck / Chın Bandage | 88 |
| LC-1810                    |    |
| Face Band                  | 90 |