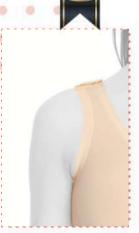

# LC-1510 ABDOMINAL / OVER KNEE POST-OP. COMPRESSION CORSET WITH STRAPS

It is a compression garment made of Auralipo fabric used after fat removal operations in the abdomen and leg areas. Auralipo fabric provides compression for 8 weeks with its 5-fold resistance. Produced with semi seamless technology, the corset wraps the body like a skin. The 3-clasp system allows for easy putting on and taking off. Besides, the hooks that increase the resistance of the corsets with 3 stages provide a personalized experience in compression. Since the width of the straps used expands the compression surface area, the carrying durability is at a high level.

#### LC-1530 ABDOMINAL / BELOW KNEE POST-OP. COMPRESSION CORSET WITH STRAPS

It is a compression garment made of Auralipo fabric used after fat removal operations in the abdomen and leg areas. Auralipo fabric provides compression for 8 weeks with its 5fold resistance. Produced with semi seamless technology, the corset wraps the body like a skin. The 3-clasp system allows for easy putting on and taking off. Besides, the hooks that increase the resistance of the corsets with 3 stages provide a personalized experience in compression. Since the width of the straps used expands the compression surface area, the carrying durability is at a high level.