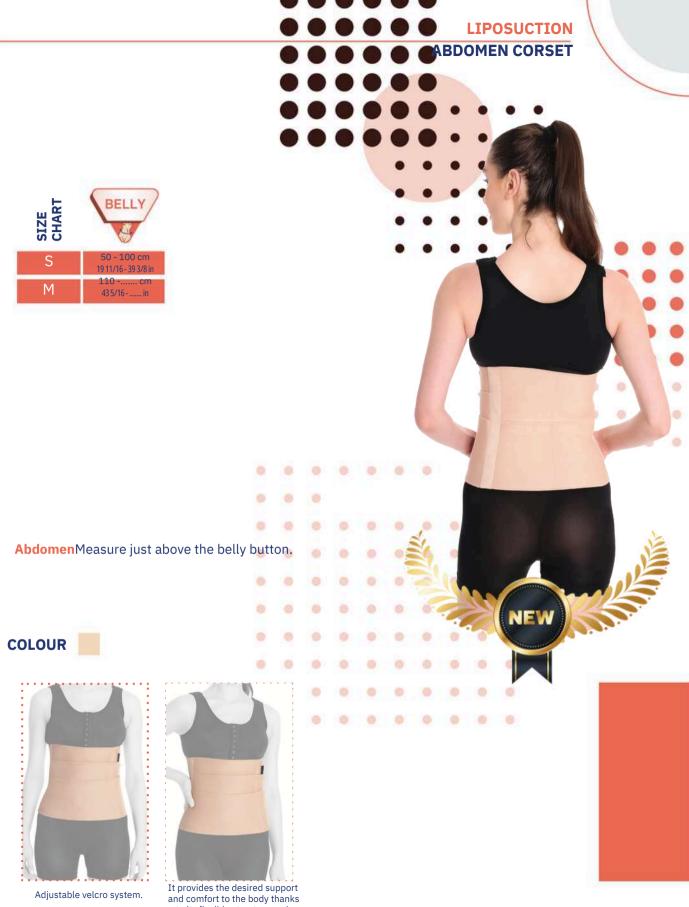

#### LC-1723 Chest Post-Op. Compression Vest 62 LC-2005 Paneled Abdominal Bandage 64 LC-2035 3 Paneled Abdominal Bandage BRA LC-1600 Post-Op. Bra 70 LC-1610 Post-Op. Bra (With Zipper) 72 LC-1620 Post-Op. Bra With Bandage 74 LC-2020 Chest Band (7 Cm) LC-1600C 76 Post-Op. Bra LC-1610C 78 Post-Op. Bra (With Zipper) LC-1620C 80 Post-Op. Bra With Bandage