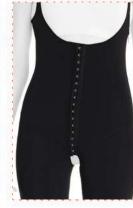

# LC-1510 ABDOMINAL / OVER KNEE POST-OP. COMPRESSION CORSET WITH STRAPS

It is a compression garment made of Auralipo fabric used after fat removal operations in the abdomen and leg areas. Auralipo fabric provides compression for 8 weeks with its 5-fold resistance. Produced with semi seamless technology, the corset wraps the body like a skin. The 3-clasp system allows for easy putting on and taking off. Besides, the hooks that increase the resistance of the corsets with 3 stages provide a personalized experience in compression. Since the width of the straps used expands the compression surface area, the carrying durability is at a high level.

0

**1.**For compression purposes after abdominal, hip liposuction operations.

2.For compression purposes after bariatric surgery (obesity).

NEW

0

|                                                                                                                                                                                                                                                                                                                                                                 |                                                                                                                                                                                                     | •••                                                                                                                                                                                                                                                                                                                                                                                                                                                                                                                                                                                                                                                                                                 |       | LIPOSUCTION<br>ESSION CORSET |     |
|-----------------------------------------------------------------------------------------------------------------------------------------------------------------------------------------------------------------------------------------------------------------------------------------------------------------------------------------------------------------|-----------------------------------------------------------------------------------------------------------------------------------------------------------------------------------------------------|-----------------------------------------------------------------------------------------------------------------------------------------------------------------------------------------------------------------------------------------------------------------------------------------------------------------------------------------------------------------------------------------------------------------------------------------------------------------------------------------------------------------------------------------------------------------------------------------------------------------------------------------------------------------------------------------------------|-------|------------------------------|-----|
| SIZE<br>CHART                                                                                                                                                                                                                                                                                                                                                   | WAIST                                                                                                                                                                                               | HIP                                                                                                                                                                                                                                                                                                                                                                                                                                                                                                                                                                                                                                                                                                 | •••   |                              |     |
| 3XS (1) 46 - 49 cm<br>187/64 - 19 19/64 in                                                                                                                                                                                                                                                                                                                      | 58 - 63 cm<br>22 53/64 - 24 51/64 in                                                                                                                                                                | 85 - 90 cm<br>33 15/32 - 35 7/16 in                                                                                                                                                                                                                                                                                                                                                                                                                                                                                                                                                                                                                                                                 | • • • |                              |     |
| XXS (2) 49 - 52 cm<br>19 19/64 - 20 30/64 in                                                                                                                                                                                                                                                                                                                    | 63 - 68 cm<br>2451/64 - 26 49/64 in                                                                                                                                                                 | 90 - 95 cm<br>357/16 - 37 13/32 in<br>95 - 100 cm                                                                                                                                                                                                                                                                                                                                                                                                                                                                                                                                                                                                                                                   |       |                              |     |
| <b>VC</b> (2) 52 - 56 cm                                                                                                                                                                                                                                                                                                                                        | (0.02.50                                                                                                                                                                                            | and the second se |       |                              |     |
| $(3) \begin{array}{c} 52 - 56 \text{ cm} \\ 20 30/64 - 22 3/64 \text{ in} \end{array}$                                                                                                                                                                                                                                                                          | 68 - 73 cm<br>26 49/64 - 28 47/64 in                                                                                                                                                                | 37 13/32 - 39 3/8 in                                                                                                                                                                                                                                                                                                                                                                                                                                                                                                                                                                                                                                                                                |       |                              |     |
| XS         (3)         20 30/64 - 22 3/64 in           S         (4)         56 - 60 cm           22 3/64 - 23 40/64 in         22 3/64 - 23 40/64 in                                                                                                                                                                                                           | 26 49/64 - 28 47/64 in<br>73 - 78 cm                                                                                                                                                                | 100 - 106 cm<br>39 3/8 - 41 47/64 in                                                                                                                                                                                                                                                                                                                                                                                                                                                                                                                                                                                                                                                                |       |                              |     |
| XS         (3)         20 30/64-22 3/64 in           S         (4)         56 - 60 cm           Z2 3/64 - 23 40/64 in         22 3/64 - 23 40/64 in           M         (5)         60 - 64 cm           23 40/64 - 25 13/64 in         23 40/64 - 25 13/64 in                                                                                                  | 26 49/64 - 28 47/64 in<br>73 - 78 cm<br>28 47/64 - 30 45/64 in<br>78 - 84 cm                                                                                                                        | 100 - 106 cm<br>393/8-4147/64in<br>106 - 112 cm<br>4147/64-443/32in                                                                                                                                                                                                                                                                                                                                                                                                                                                                                                                                                                                                                                 |       | Q                            | 2:: |
| XS       (3)       20 30/64-22 3/64 in         S       (4)       56 - 60 cm         22 3/64 - 23 40/64 in       22 3/64 - 23 40/64 in         M       (5)       60 - 64 cm         23 40/64 - 25 13/64 in       64 - 68 cm         L       (6)       64 - 68 cm                                                                                                 | 26 49/64 - 28 47/64 in<br>73 - 78 cm<br>28 47/64 - 30 45/64 in<br>78 - 84 cm<br>30 45/64 - 33 5/64 in<br>84 - 91 cm                                                                                 | 100 - 106 cm<br>393/8-4147/64in<br>106 - 112 cm<br>4147/64-443/32in<br>112 - 118 cm<br>443/32-4629/64in                                                                                                                                                                                                                                                                                                                                                                                                                                                                                                                                                                                             |       | 4                            |     |
| XS       (3)       20 30/64-22 3/64 in         S       (4)       56 - 60 cm         22 3/64 - 23 40/64 in       22 3/64 - 23 40/64 in         M       (5)       60 - 64 cm         23 40/64 - 25 13/64 in       64 - 68 cm         XL       (7)       25 13/64 - 26 49/64 in                                                                                    | 26 49/64 - 28 47/64 in<br>73 - 78 cm<br>28 47/64 - 30 45/64 in<br>78 - 84 cm<br>30 45/64 - 33 5/64 in<br>84 - 91 cm<br>33 5/64 - 35 53/64 in                                                        | 100 - 106 cm<br>393/8-4147/64in<br>106 - 112 cm<br>4147/64-443/32 in<br>112 - 118 cm<br>443/32-4629/64in<br>118 - 124 cm<br>4629/64-4813/16in                                                                                                                                                                                                                                                                                                                                                                                                                                                                                                                                                       |       | 9                            |     |
| XS       (3)       20 30/64-22 3/64 in         S       (4)       56 - 60 cm         M       (5)       60 - 64 cm         Z3 40/64 - 25 13/64 in       23 40/64 - 25 13/64 in         L       (6)       64 - 68 cm         XL       (7)       25 13/64 - 26 49/64 in         XAL       (8)       68 - 72 cm                                                      | 26 49/64 - 28 47/64 in<br>73 - 78 cm<br>28 47/64 - 30 45/64 in<br>78 - 84 cm<br>30 45/64 - 33 5/64 in<br>84 - 91 cm                                                                                 | 100 - 106 cm<br>393/8-4147/64in<br>106 - 112 cm<br>4147/64-443/32 in<br>112 - 118 cm<br>443/32-4629/64in<br>118 - 124 cm                                                                                                                                                                                                                                                                                                                                                                                                                                                                                                                                                                            |       | 9                            |     |
| XS       (3)       20 30/64-22 3/64 in         S       (4)       56 - 60 cm         M       (5)       60 - 64 cm         L       (6)       23 40/64 - 25 13/64 in         XL       (7)       25 13/64 - 26 49/64 in         XAL       (8)       68 - 72 cm         3XI       (9)       72 - 77 cm                                                               | 26 49/64 - 28 47/64 in<br>73 - 78 cm<br>28 47/64 - 30 45/64 in<br>78 - 84 cm<br>30 45/64 - 33 5/64 in<br>84 - 91 cm<br>33 5/64 - 35 53/64 in<br>91 - 98 cm<br>35 53/64 - 38 37/64 in<br>98 - 105 cm | 100 - 106 cm<br>393/8 - 4147/64 in<br>106 - 112 cm<br>4147/64 - 443/32 in<br>112 - 118 cm<br>443/32 - 4629/64 in<br>118 - 124 cm<br>4629/64 - 4813/16 in<br>124 - 131 cm<br>4813/16 - 5137/64 in<br>131 - 138 cm                                                                                                                                                                                                                                                                                                                                                                                                                                                                                    |       | 9                            |     |
| XS       (3)       20 30/64-22 3/64 in         S       (4)       56 - 60 cm         M       (5)       60 - 64 cm         L       (6)       23 40/64 - 25 13/64 in         XL       (7)       25 13/64 - 26 49/64 in         XL       (7)       25 13/64 - 26 49/64 in         XL       (6)       68 - 72 cm         3 XL       (9)       26 49/64 - 28 11/32 in | 26 49/64 - 28 47/64 in<br>73 - 78 cm<br>28 47/64 - 30 45/64 in<br>78 - 84 cm<br>30 45/64 - 33 5/64 in<br>84 - 91 cm<br>33 5/64 - 35 53/64 in<br>91 - 98 cm<br>35 53/64 - 38 37/64 in                | 100 - 106 cm<br>393/8 - 4147/64 in<br>106 - 112 cm<br>4147/64 - 443/32 in<br>112 - 118 cm<br>443/32 - 4629/64 in<br>118 - 124 cm<br>4629/64 - 4813/16 in<br>124 - 131 cm<br>4813/16 - 5137/64 in                                                                                                                                                                                                                                                                                                                                                                                                                                                                                                    |       | 9                            |     |

Thigh Measure from the thickest part of the upper leg.WaistMeasure just above the belly button.Hip Measure where the hips are most swollen.

#### COLOUR

The straps used in the 3-clasp system can be easily put on and taken off as the edema decreases. It is resistant to all kinds of pressure.

0

0

Genital area opening provides comfort for long-term use

Hanger locations are interchangeable.

The corset produced with semiseamless technology covers the body like a skin.