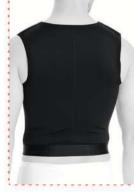

#### LC-1542 ABDOMINAL / HIP POST-OP. COMPRESSION CORSET

It is a compression garment made of Auralipo fabric used after fat removal operations in the abdomen, buttocks, waist and back areas. Auralipo fabric provides compression for 8 weeks with its 5-fold resistance. The 3-clasp system allows for easy putting on and taking off. Besides, the hooks that increase the resistance of the corsets with 3 stages provide a personalized experience in compression. Since the width of the straps used expands the compression surface area, the carrying durability is at a high level.

#### Indications

**1.**For compression purposes after abdominal and hip liposuction operations.

2.For compression purposes after bariatric surgery (obesity).

. .

.

0

0

NEW