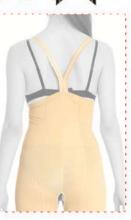

#### LC-1505 HIP FAT TRANSFER OVER KNEE COMPRESSION CORSET

It is a compression garment made of Auralipo fabric used after liposuction operations in the abdomen, hip and back body areas. Auralipo fabric provides compression for 8 weeks with its 5 fold resistance feature. Hooks used in the 3-clasp system provide easy putting on and taking off.

#### Indications

 For compression purposes after abdominal, hip and back liposuction operations.
 For compression purposes after fat grafting, dermal flap, excision and silicone prosthesis operations.

۲

Thigh Measure from the thickest part of the upper leg. WaistMeasure just above the belly button. Measure where the hips are most swollen. Hip