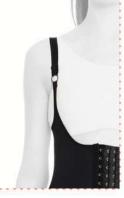

#### LC-1505 HIP FAT TRANSFER OVER KNEE COMPRESSION CORSET

It is a compression garment made of Auralipo fabric used after liposuction operations in the abdomen, hip and back body areas. Auralipo fabric provides compression for 8 weeks with its 5 fold resistance feature. Hooks used in the 3-clasp system provide easy putting on and taking off.

#### Indications

 For compression purposes after abdominal, hip and back liposuction operations.
 For compression purposes after fat grafting, dermal flap, excision and silicone prosthesis operations.

۲

#### COLOUR

The straps used in the 3-clasp system Genital area opening provides can be easily put on and taken off as the edema decreases. It is resistant to all kinds of pressure.

0

0

comfort for long-term use

Flexible fabric on the hip part supports the area.

NEW

.

0