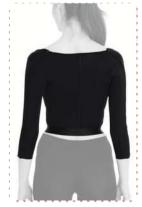

#### LC-1560 CHEST / ABDOMINAL POST-OP. COMPRESSION CORSET

It is a compression garment made of Auralipo fabric used after fat removal operations in the abdomen, legs, hips and back areas. Auralipo fabric provides compression for 8 weeks with its 5-fold resistance. Produced with semi seamless technology, the corset wraps the body like a skin. The 3-clasp system allows for easy putting on and taking off. Besides, the hooks that increase the resistance of the corsets with 3 stages provide a personalized experience in compression. Since the width of the straps used expands the compression surface area, the carrying durability is at a high level.

#### Indications

.

0

.

.

0

0

**1.**For compression purposes after abdominal and hip liposuction operations.