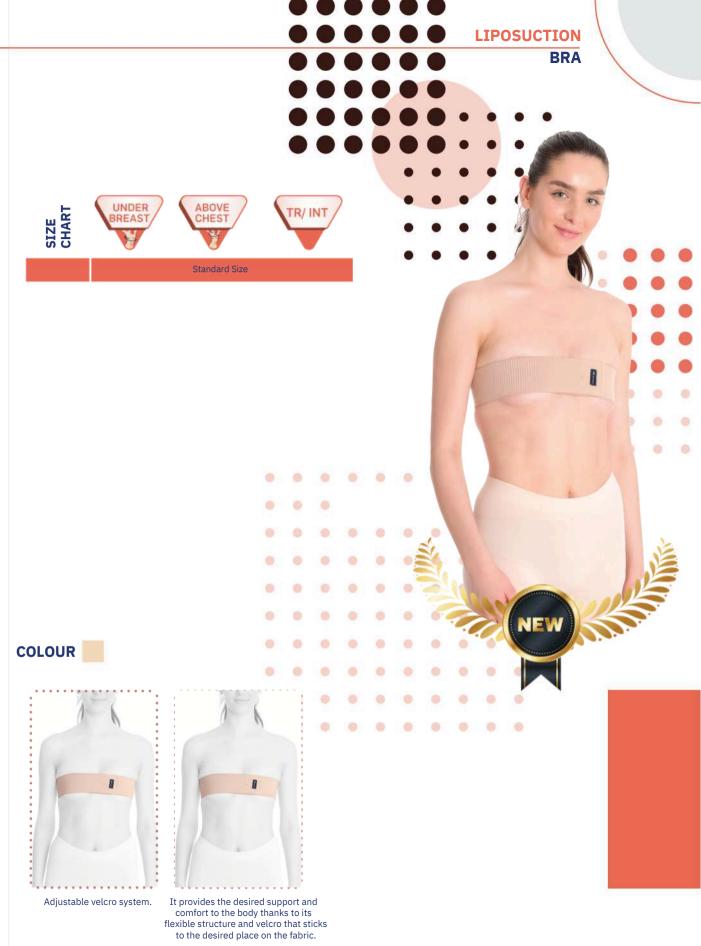

**1.**For compression purposes after abdominal and hip liposuction operations.

NEW

0

|                    |                                      |                                        |                                        |   | •      |              |
|--------------------|--------------------------------------|----------------------------------------|----------------------------------------|---|--------|--------------|
|                    |                                      |                                        |                                        |   |        | IPOSUCTION   |
|                    |                                      |                                        |                                        |   | PRESS  | SION CORSE   |
|                    |                                      |                                        |                                        |   |        |              |
|                    |                                      |                                        |                                        |   |        |              |
|                    |                                      |                                        |                                        |   | ••     | • • •        |
|                    |                                      |                                        |                                        |   | ••     | • •          |
|                    |                                      |                                        |                                        |   |        |              |
|                    |                                      |                                        |                                        |   |        |              |
| F                  | THIGH                                | WAIST/                                 | HIP /                                  | • |        | •            |
| SIZE<br>CHART      |                                      |                                        |                                        | • |        | • • •        |
| C C                | <b>V</b>                             |                                        | V                                      |   |        |              |
| 3XS (1)            | 46 - 49 cm<br>187/64 - 19 19/64 in   | 58 - 63 cm<br>22 53/64 - 24 51/64 in   | 85 - 90 cm<br>33 15/32 - 35 7/16 in    |   | -      |              |
| XS (2)             | 49 - 52 cm                           | 63 - 68 cm<br>2451/64 - 26 49/64 in    | 90 - 95 cm<br>357/16 - 37 13/32 in     |   |        |              |
|                    | 19 19/64 - 20 30/64 in               |                                        | 95 - 100 cm                            |   |        |              |
| (S (3)             | 52 - 56 cm<br>20 30/64 - 22 3/64 in  | 68 - 73 cm<br>2649/64 - 2847/64 in     | 37 13/32 - 39 3/8 in<br>100 - 106 cm   |   |        |              |
| 。(4)               | 56 - 60 cm<br>22 3/64 - 23 40/64 in  | 73 - 78 cm                             | 39 3/8 - 41 47/64 in                   |   |        | <b>.</b>     |
| 4 (5)              | 60 - 64 cm                           | 28 47/64 - 30 45/64 in<br>78 - 84 cm   | 106 - 112 cm<br>41 47/64 - 44 3/32 in  |   |        |              |
| . (6)              | 23 40/64 - 25 13/64 in<br>64 - 68 cm | 30 45/64 - 33 5/64 in                  | 112 - 118 cm<br>443/32 - 4629/64 in    |   |        |              |
| (L (7)             | 25 13/64 - 26 49/64 in               | 84 - 91 cm<br>33 5/64 - 35 53/64 in    | 118 - 124 cm                           |   | R.S.S. | 1 The second |
|                    |                                      |                                        | 46 29/64 - 48 13/16 in<br>124 - 131 cm |   |        |              |
| XVE (0)<br>SVE (0) | 68 - 72 cm<br>26 49/64 - 28 11/32 in | 91 - 98 cm<br>35 53/64 - 38 37/64 in   | 48 13/16 - 51 37/64 in                 |   |        |              |
| 5AL (9)            | 72 - 77 cm                           | 98 - 105 cm                            | 131 - 138 cm<br>51 37/64 - 54 21/64 in |   |        |              |
|                    |                                      |                                        |                                        |   |        |              |
|                    | 28 11/32 - 30 5/16 in<br>77 - 82 cm  | 38 37/64 - 41 11/32 in<br>105 - 112 cm | 515//01 512//01/11                     |   | 0      |              |

Thigh Measure from the thickest part of the upper leg. WaistMeasure just above the belly button. Hip Measure where the hips are most swollen.

0

0

0

0

0 0

#### COLOUR

The straps used in the 3-clasp system Genital area opening provides can be easily put on and taken off as the edema decreases. It is resistant to all kinds of pressure.

comfort for long-term use