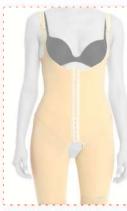

#### LC-1530 ABDOMINAL / BELOW KNEE POST-OP. COMPRESSION CORSET WITH STRAPS

It is a compression garment made of Auralipo fabric used after fat removal operations in the abdomen and leg areas. Auralipo fabric provides compression for 8 weeks with its 5fold resistance. Produced with semi seamless technology, the corset wraps the body like a skin. The 3-clasp system allows for easy putting on and taking off. Besides, the hooks that increase the resistance of the corsets with 3 stages provide a personalized experience in compression. Since the width of the straps used expands the compression surface area, the carrying durability is at a high level.

#### COLOUR

The straps used in the 3-clasp system can be easily put on and taken off as the edema decreases. It is resistant to all kinds of pressure.

0

0

0

0

.

0

0

0

0

Genital area opening provides comfort for long-term use

Hanger locations are interchangeable.

The corset produced with semi-seamless technology covers the body like a skin.

0

0