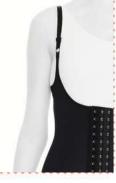

#### LC-1500 ABDOMINAL/OVER KNEE POST-OP. COMPRESSION CORSET

It is a compression garment made of Auralipo fabric which is used after liposuction operations in abdominal and hip body areas. Auralipo fabric provides compression for 8 weeks with its 5 fold resistance feature. Produced with semi seamless technology, the corset covers the body like a second skin. The hooks used in the 3-clasp system allow easy putting on and taking off. Besides, hooks that increase the resistance of the corsets with 3 stages provide a personalized experience in compression.

#### COLOUR

The straps used in the 3-clasp system Genital area opening provides can be easily put on and taken off as the edema decreases. It is resistant to all kinds of pressure.

comfort for long-term use