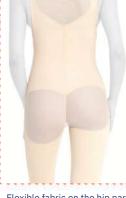

| 91 - 98 cm<br>35 53/64 - 38 37/64 in              | 124 - 131 cm<br>48 13/16 - 51 37/64 in                         |     |                     | 1- |     |
|                   |                                                   |                                                   | 124 - 131 cm                                                   |     |                     | T  | 0 0 |

Thigh Measure from the thickest part of the upper leg.WaistMeasure just above the belly button.Hip Measure where the hips are most swollen.

#### COLOUR



The straps used in the 3-clasp system can be easily put on and taken off as the edema decreases. It is resistant to all kinds of pressure.



0

0

Genital area opening provides comfort for long-term use



Hanger locations are interchangeable.



Flexible fabric on the hip part supports the area.

# LC-1586 HIP FAT TRANSFER FULL BODY COMPRESSION CORSET (OVER KNEE)

It is a compression garment made of Auralipo fabric used after fat removal operations in the hip area. Auralipo fabric provides compression for 8 weeks with its 5-fold resistance. The 3-clasp system allows for easy putting on and taking off. Besides, the hooks that increase the resistance of the corsets with 3 stages provide a personalized experience in compression. Since the width of the straps used expands the compression surface area, the carrying durability is at a high level.

#### Indications

.

0

.

.

0

1.For compression purposes after abdominal and hip liposuction operations.

2.For compression purposes after bariatric surgery (obesity).

0

0

0

NEW

|