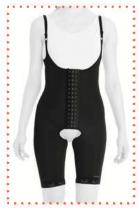

#### LC-1520 ABDOMINAL BELOW KNEE POST-OP. COMPRESSION CORSET

It is a compression garment made of Auralipo fabric used after fat removal operations in the abdominal and hip areas. Auralipo fabric provides compression for 8 weeks with its 5-fold resistance. Produced with semi seamless technology, the corset wraps the body like a second skin. Seamless technology provides better and more comfortable compression. The hooks used in the 3-clasp system provide easy putting on and taking off. It also provides a personalized experience in the compression of the corset with its 3-stage hook system.

The straps used in the 3-clasp system can be easily put on and taken off as the edema decreases. It is resistant to all kinds of pressure.

Genital area opening provides comfort for long-term use.

The corset produced with semi-seamless technology covers the body like a skin.