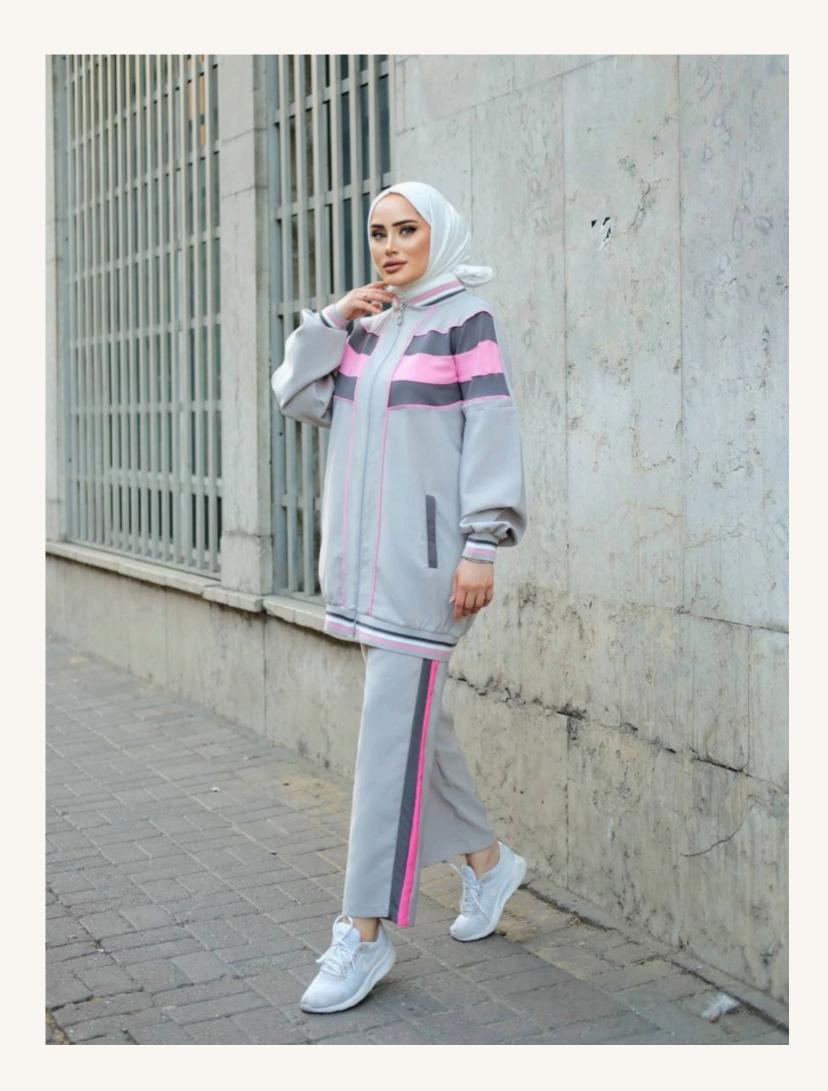

## WOMEN'S TRACKSUIT

- Two threaded embroidery
- Double threaded compect combed cotton
- Double crep
- S M L XL 2XL

- Two threaded embroidery
- Double threaded compect combed cotton
- Double crep
- S M L XL 2XL