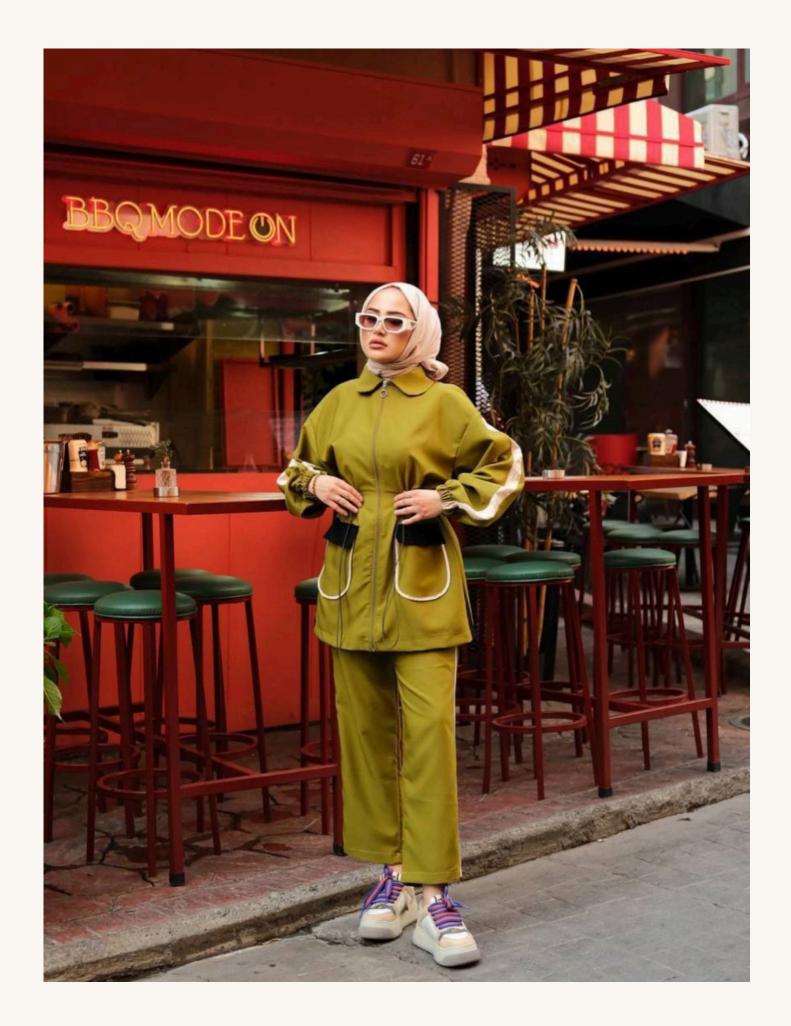

## WOMEN'S TRACKSUIT

- Two threaded embroidery
- Double threaded compect combed cotton
- Double crep
- S M L XL 2XL

- Two threaded embroidery
- Double threaded compect combed cotton
- Double crep
- S M L XL 2XL