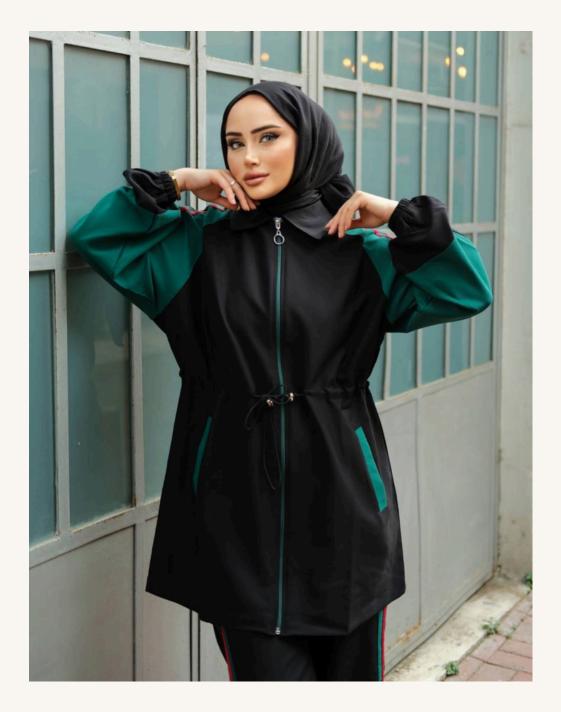

## WOMEN'S TRACKSUIT

- Two threaded embroidery
- Double threaded compect combed cotton
- Double crep
- S M L XL 2XL

- Two threaded embroidery
- Double threaded compect combed cotton
- Double crep
- S M L XL 2XL