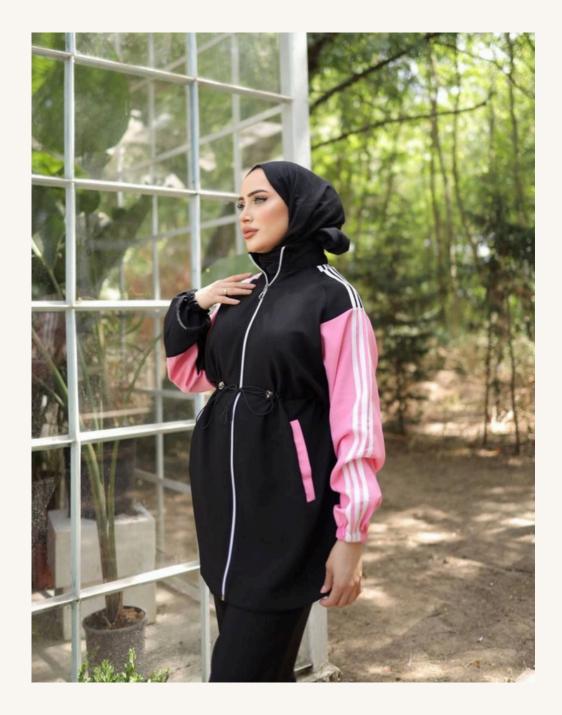

## WOMEN'S TRACKSUIT

- Two threaded embroidery
- Double threaded compect combed cotton
- Double crep
- S M L XL 2XL

- Two threaded embroidery
- Double threaded compect combed cotton
- Double crep
- S M L XL 2XL