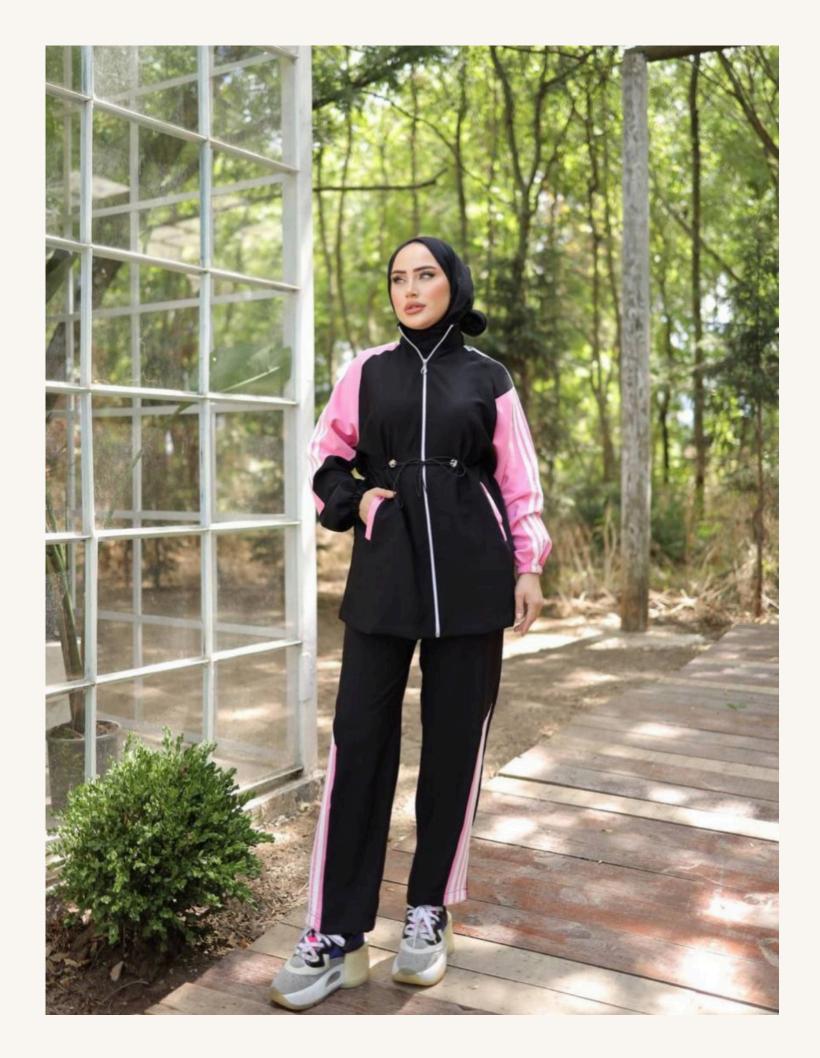

## WOMEN'S TRACKSUIT

- Two threaded embroidery
- Double threaded compect combed cotton
- Double crep
- S M L XL 2XL

- Two threaded embroidery
- Double threaded compect combed cotton
- Double crep
- S M L XL 2XL