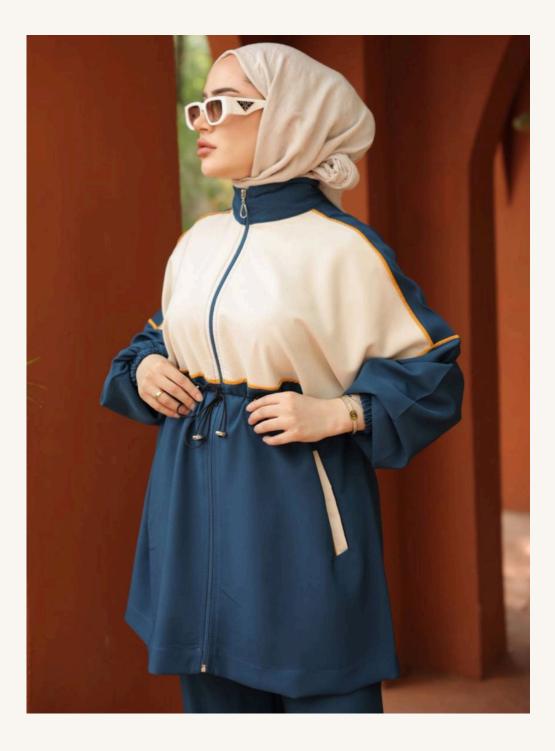

## WOMEN'S TRACKSUIT

- Two threaded embroidery
- Double threaded compect combed cotton
- Double crep
- S M L XL 2XL

- Two threaded embroidery
- Double threaded compect combed cotton
- Double crep
- S M L XL 2XL