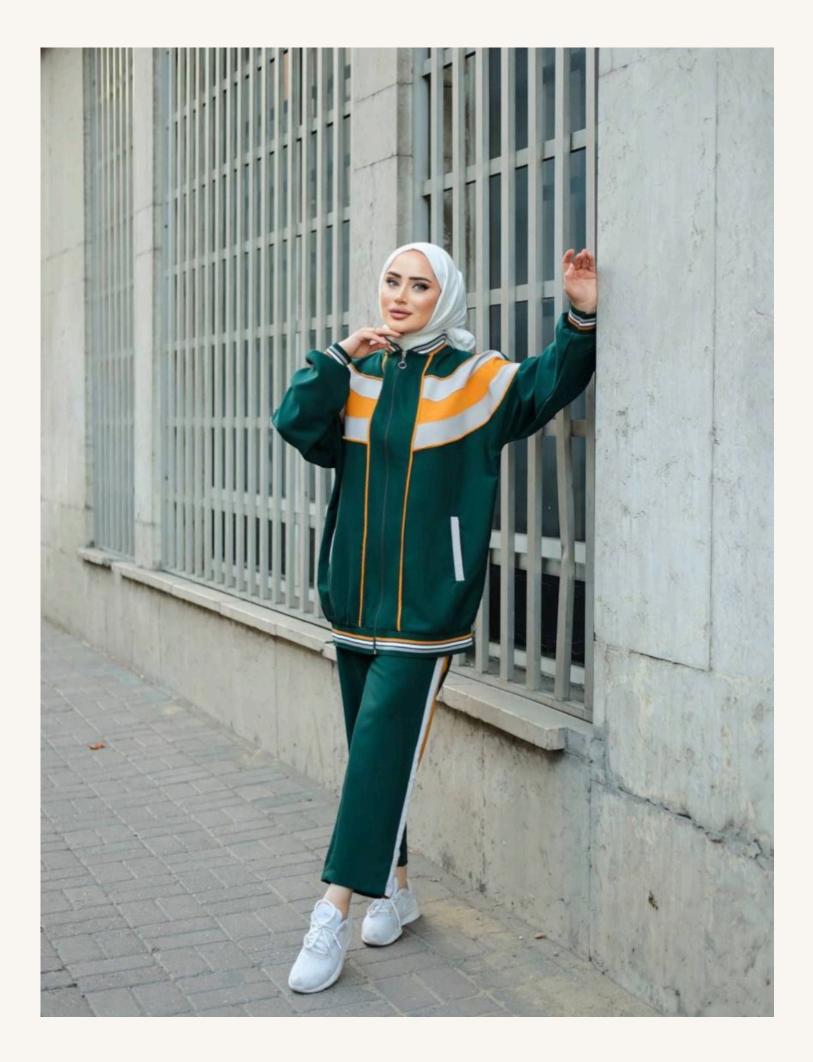

## WOMEN'S TRACKSUIT

- Two threaded embroidery
- Double threaded compect combed cotton
- Double crep
- S M L XL 2XL

- Two threaded embroidery
- Double threaded compect combed cotton
- Double crep
- S M L XL 2XL