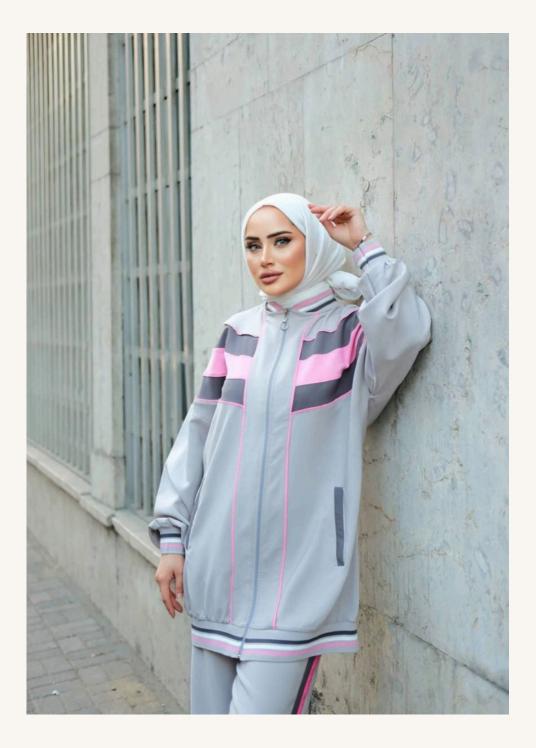

## WOMEN'S TRACKSUIT

- Two threaded embroidery
- Double threaded compect combed cotton
- Double crep
- S M L XL 2XL

- Two threaded embroidery
- Double threaded compect combed cotton
- Double crep
- S M L XL 2XL