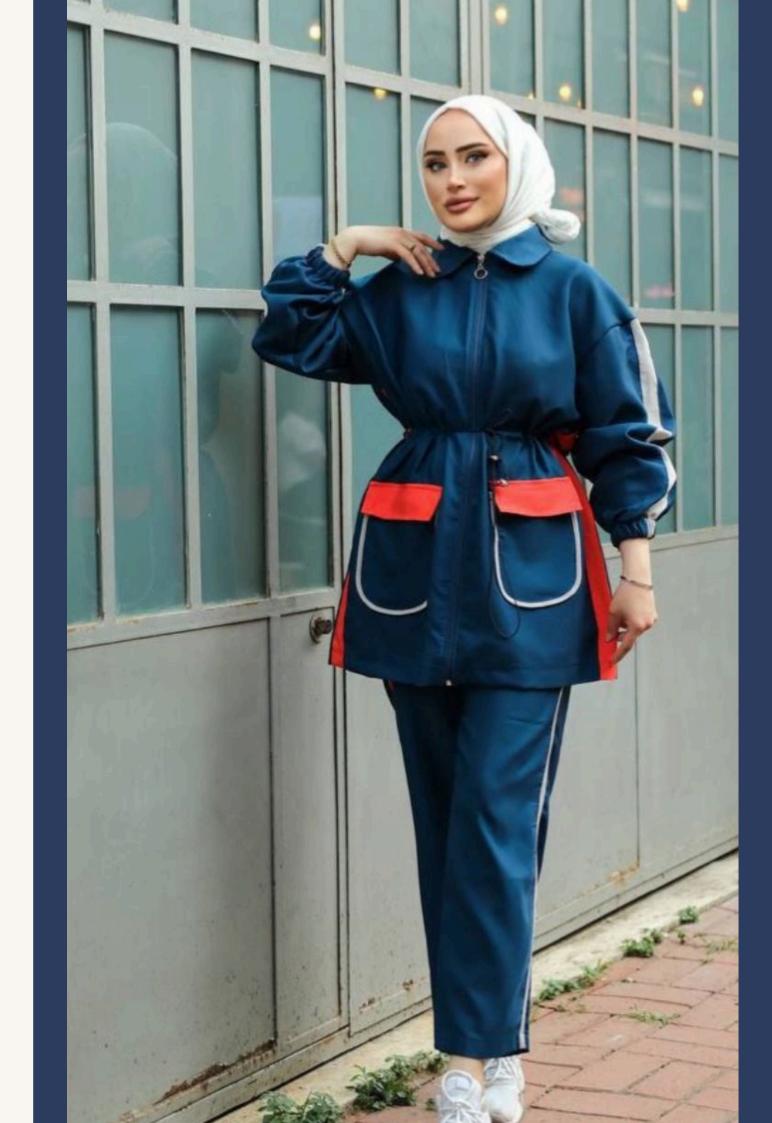

## WOMEN'S TRACKSUIT

- Two threaded embroidery
- Double threaded compect combed cotton
- Double crep
- S M L XL 2XL

- Two threaded embroidery
- Double threaded compect combed cotton
- Double crep
- S M L XL 2XL