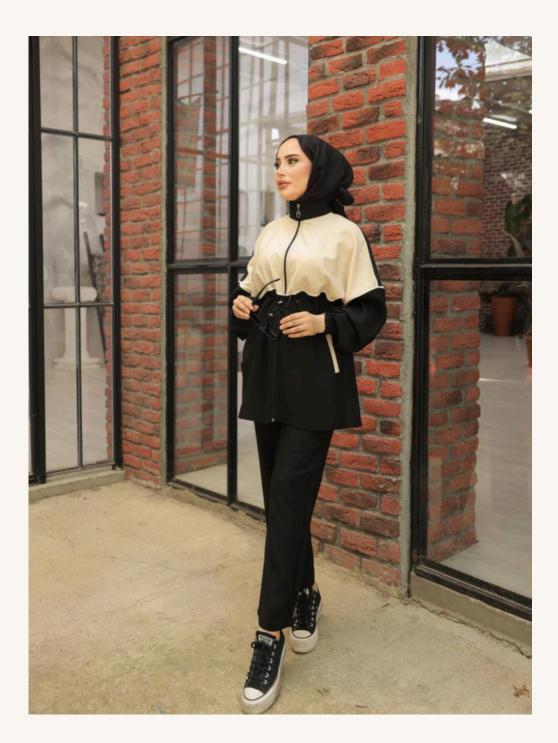

## WOMEN'S TRACKSUIT

- Two threaded embroidery
- Double threaded compect combed cotton
- Double crep
- S M L XL 2XL

- Two threaded embroidery
- Double threaded compect combed cotton
- Double crep
- S M L XL 2XL