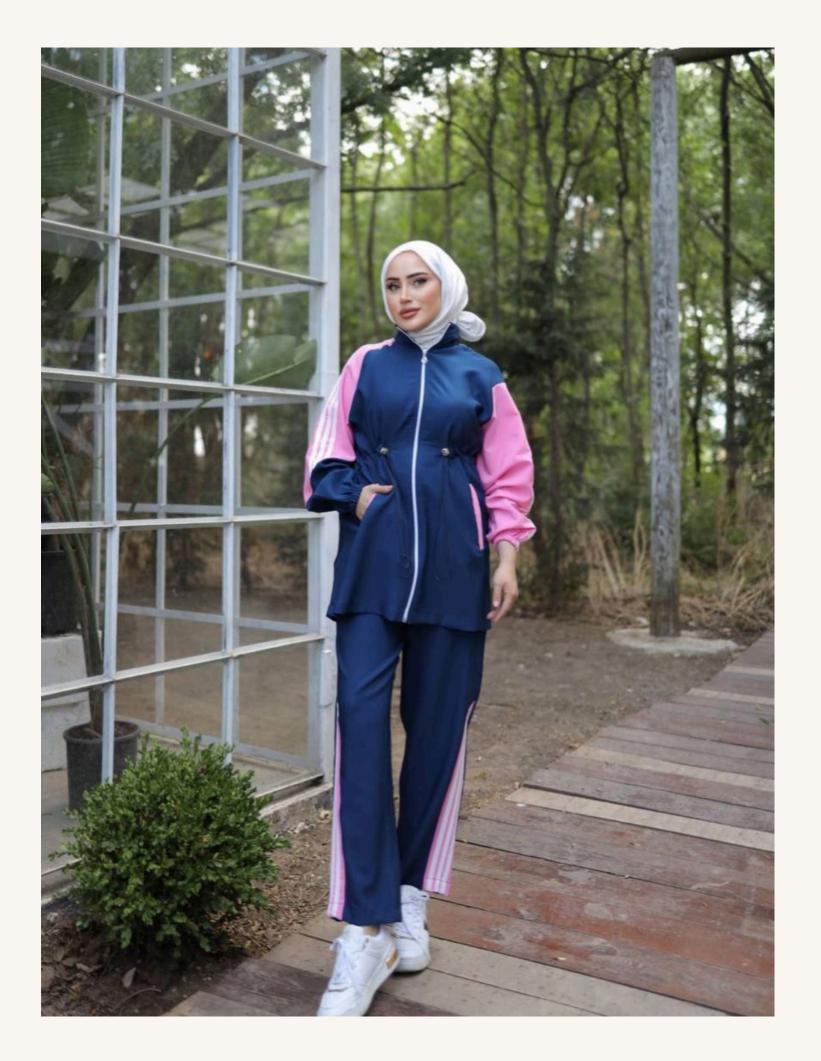

## WOMEN'S TRACKSUIT

- Two threaded embroidery
- Double threaded compect combed cotton
- Double crep
- S M L XL 2XL

- Two threaded embroidery
- Double threaded compect combed cotton
- Double crep
- S M L XL 2XL