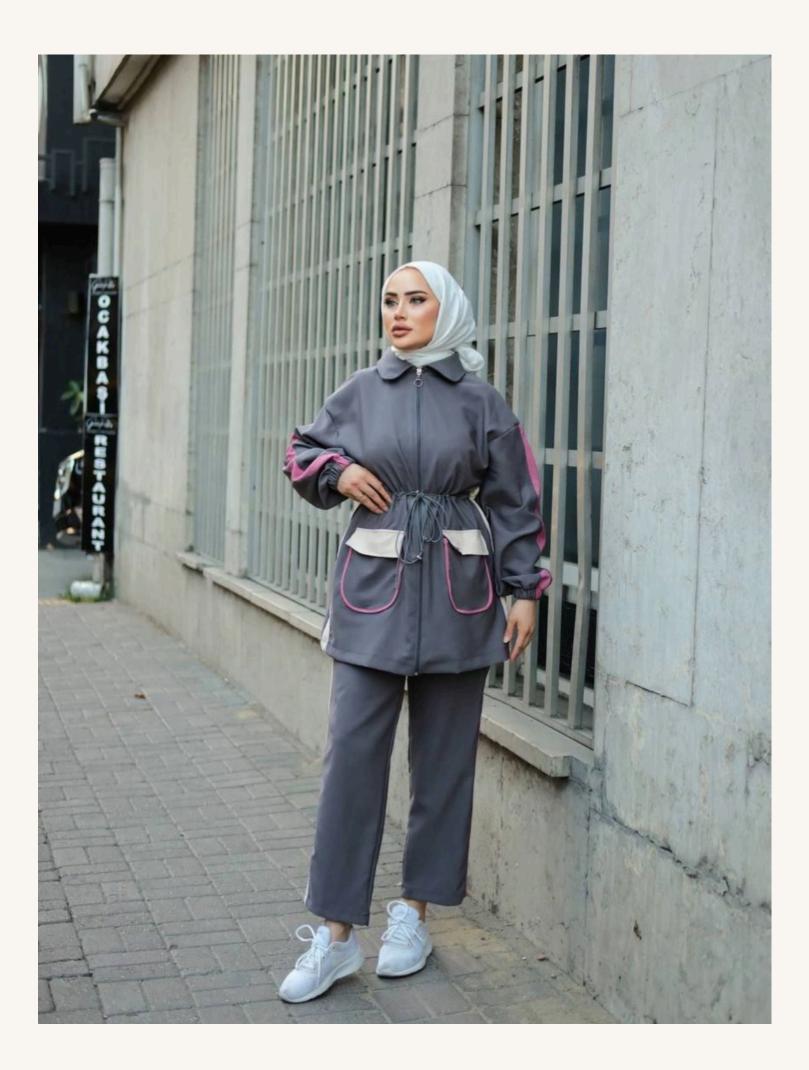

## WOMEN'S TRACKSUIT

- Two threaded embroidery
- Double threaded compect combed cotton
- Double crep
- S M L XL 2XL

- Two threaded embroidery
- Double threaded compect combed cotton
- Double crep
- S M L XL 2XL