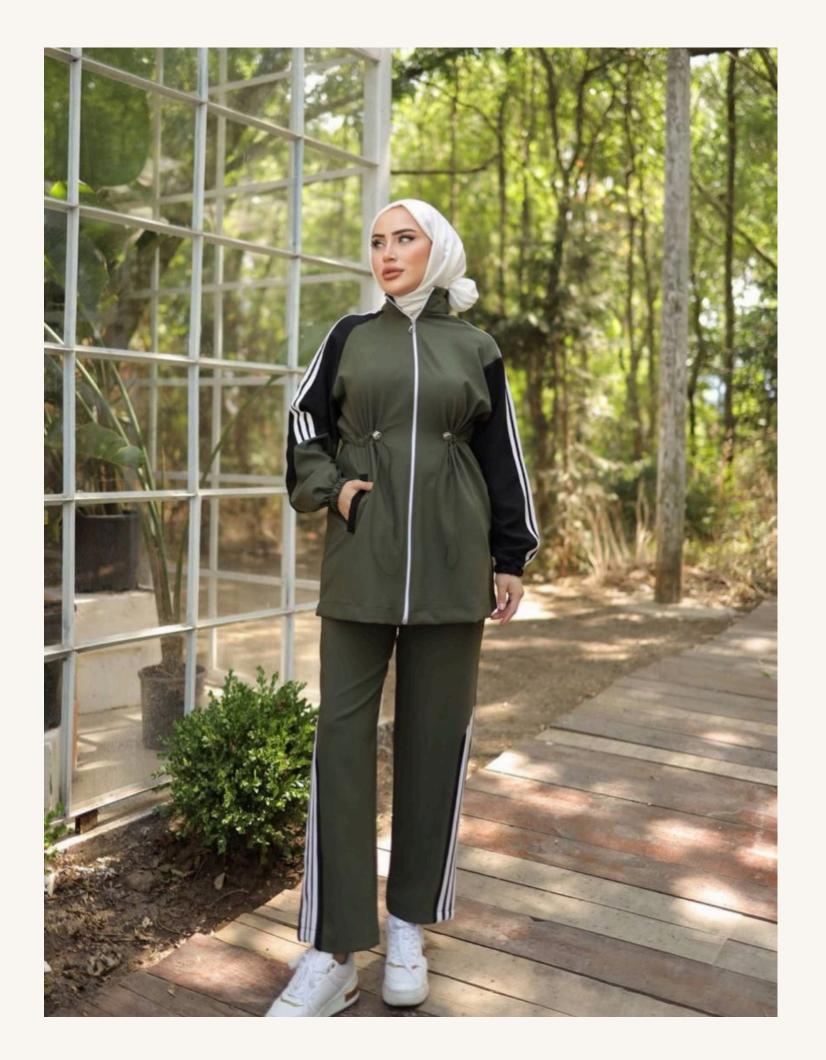

## WOMEN'S TRACKSUIT

- Two threaded embroidery
- Double threaded compect combed cotton
- Double crep
- S M L XL 2XL

- Two threaded embroidery
- Double threaded compect combed cotton
- Double crep
- S M L XL 2XL