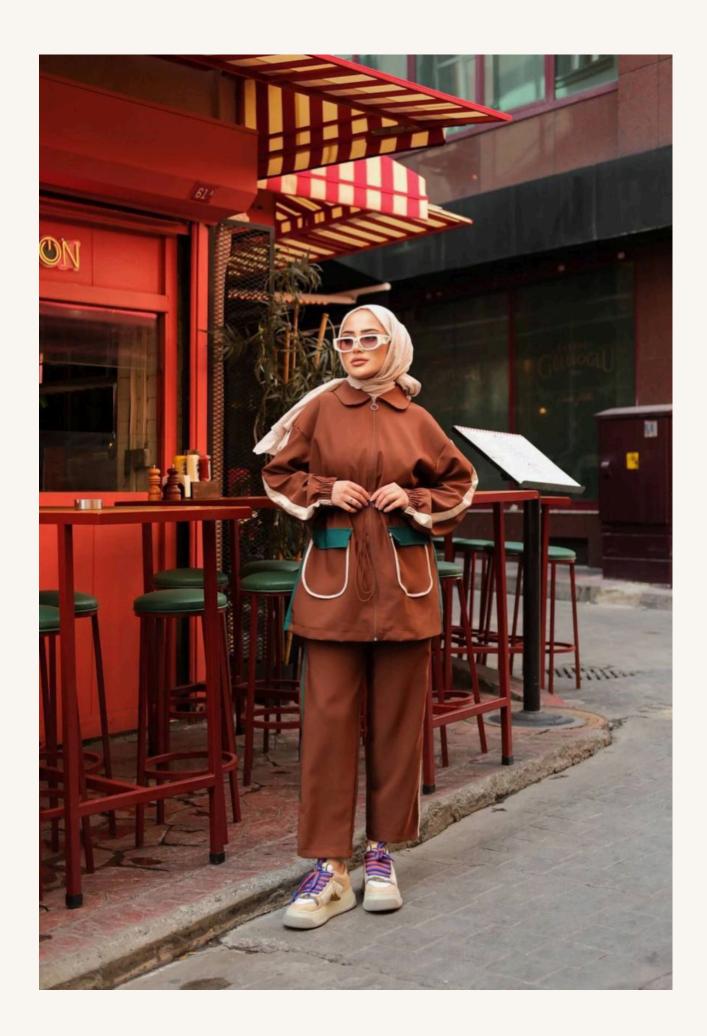

## WOMEN'S TRACKSUIT

- Two threaded embroidery
- Double threaded compect combed cotton
- Double crep
- S M L XL 2XL

- Two threaded embroidery
- Double threaded compect combed cotton
- Double crep
- S M L XL 2XL