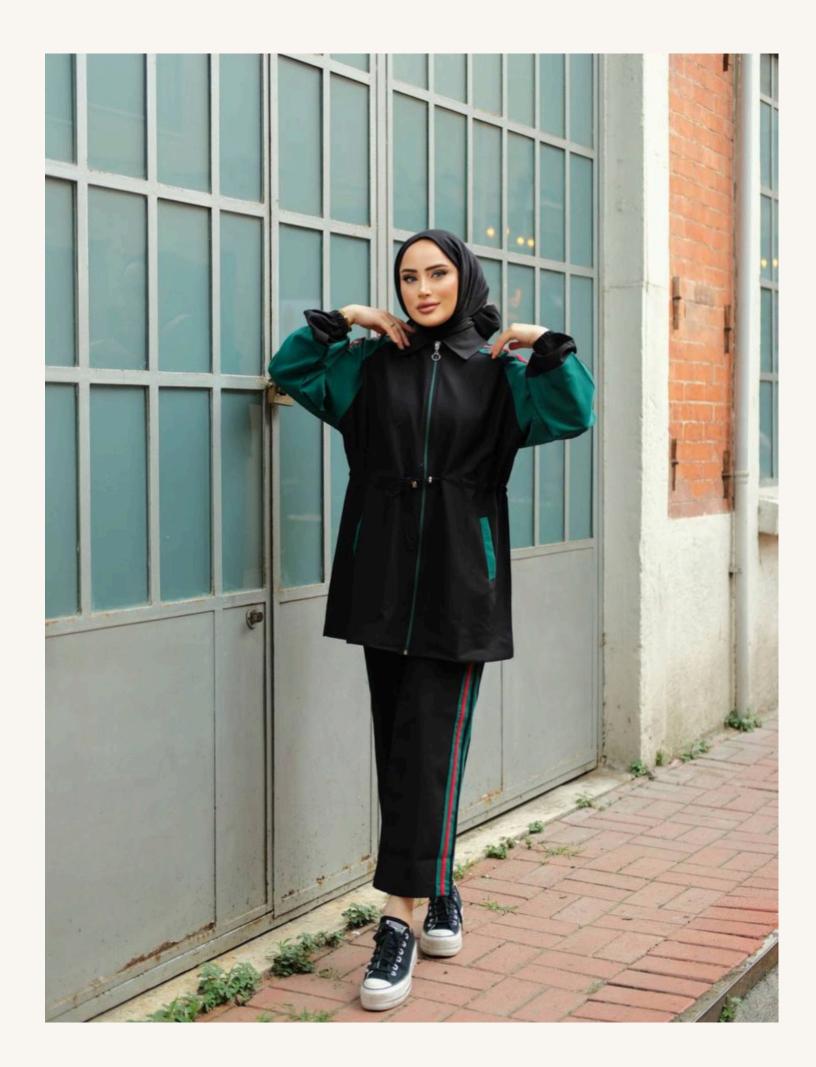

## WOMEN'S TRACKSUIT

- Two threaded embroidery
- Double threaded compect combed cotton
- Double crep
- S M L XL 2XL

- Two threaded embroidery
- Double threaded compect combed cotton
- Double crep
- S M L XL 2XL