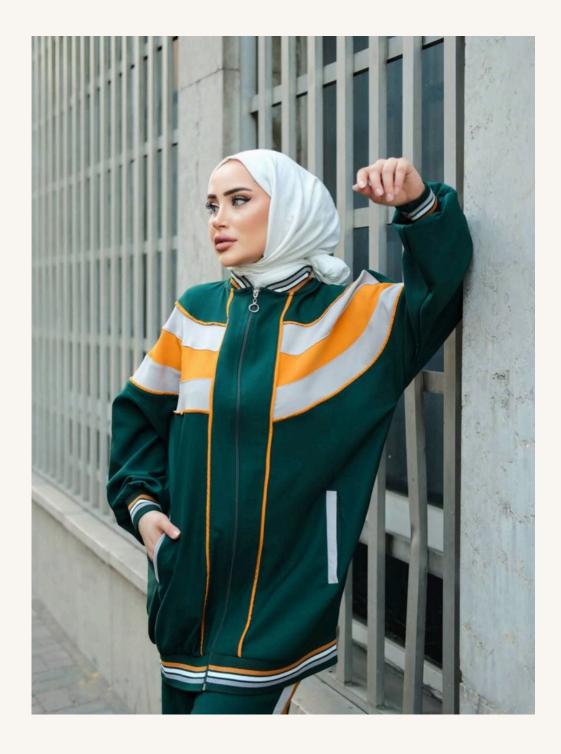

## WOMEN'S TRACKSUIT

- Two threaded embroidery
- Double threaded compect combed cotton
- Double crep
- S M L XL 2XL

- Two threaded embroidery
- Double threaded compect combed cotton
- Double crep
- S M L XL 2XL