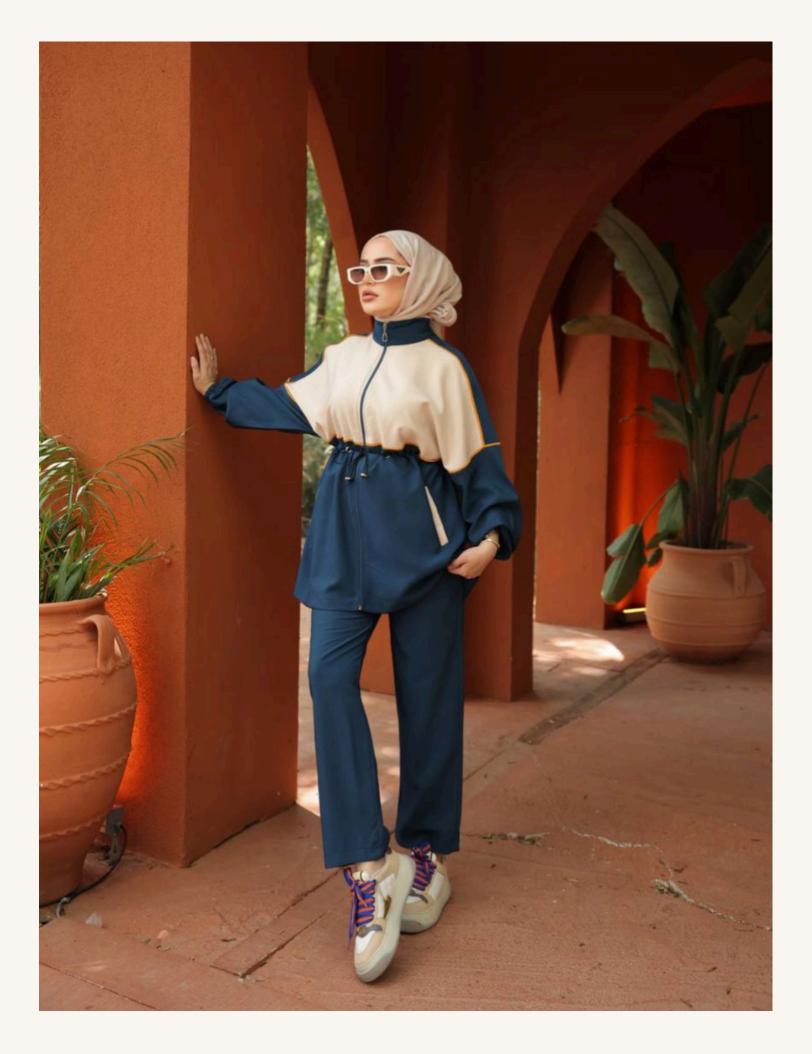

## WOMEN'S TRACKSUIT

- Two threaded embroidery
- Double threaded compect combed cotton
- Double crep
- S M L XL 2XL

- Two threaded embroidery
- Double threaded compect combed cotton
- Double crep
- S M L XL 2XL