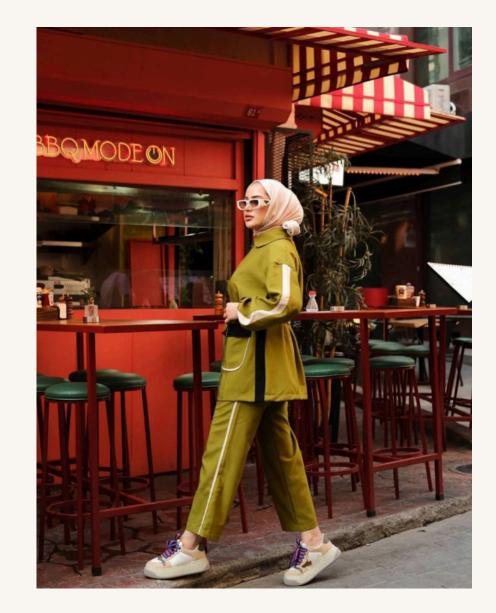

## WOMEN'S TRACKSUIT

- Two threaded embroidery
- Double threaded compect combed cotton
- Double crep
- S M L XL 2XL

- Two threaded embroidery
- Double threaded compect combed cotton
- Double crep
- S M L XL 2XL