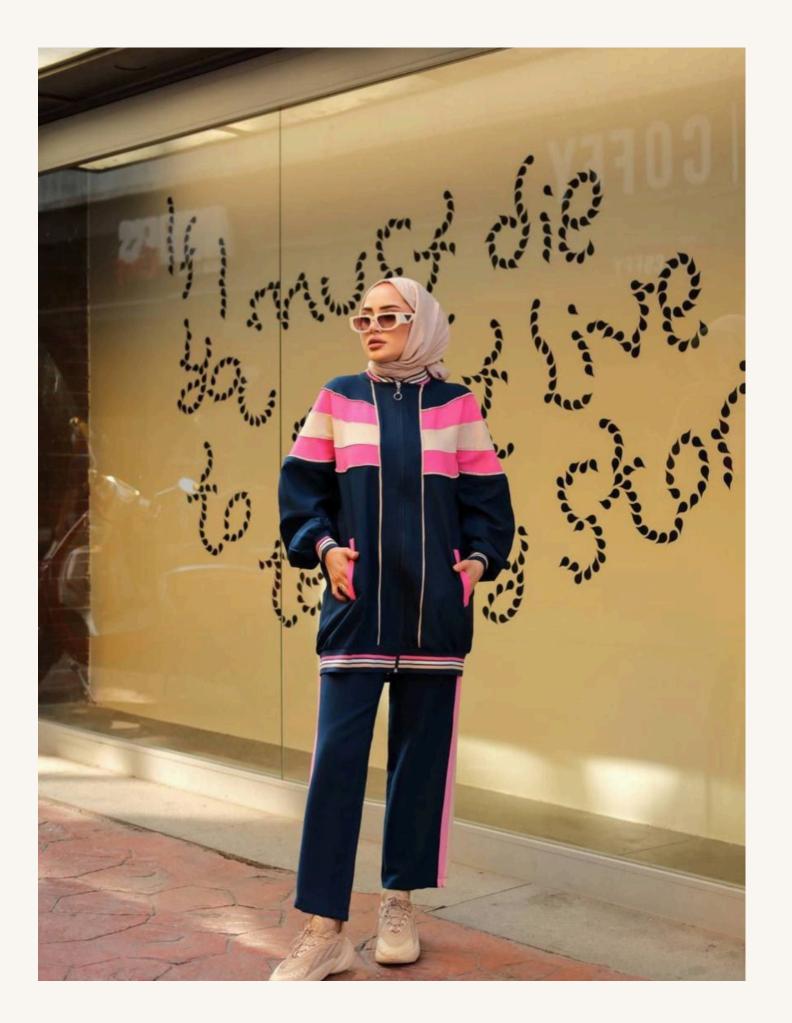

## WOMEN'S TRACKSUIT

- Two threaded embroidery
- Double threaded compect combed cotton
- Double crep
- S M L XL 2XL

- Two threaded embroidery
- Double threaded compect combed cotton
- Double crep
- S M L XL 2XL