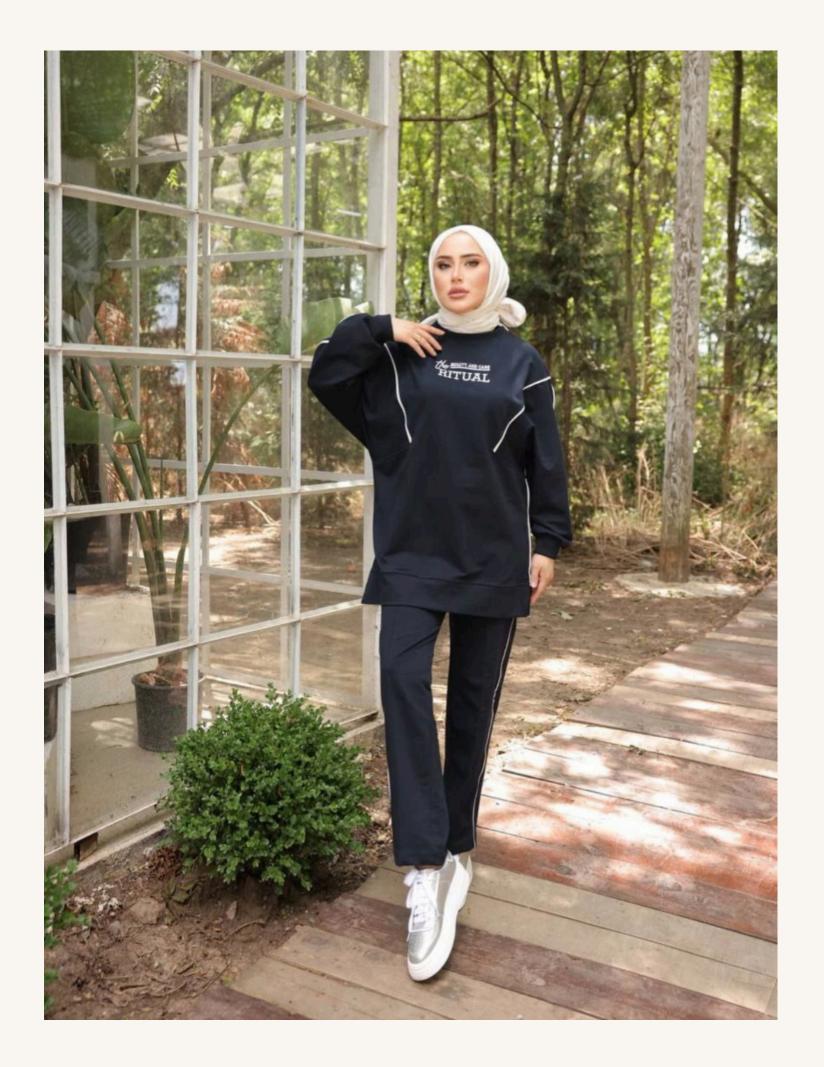

## WOMEN'S TRACKSUIT

- Two threaded embroidery
- Double threaded compect combed cotton
- Double crep
- S M L XL 2XL

- Two threaded embroidery
- Double threaded compect combed cotton
- Double crep
- S M L XL 2XL