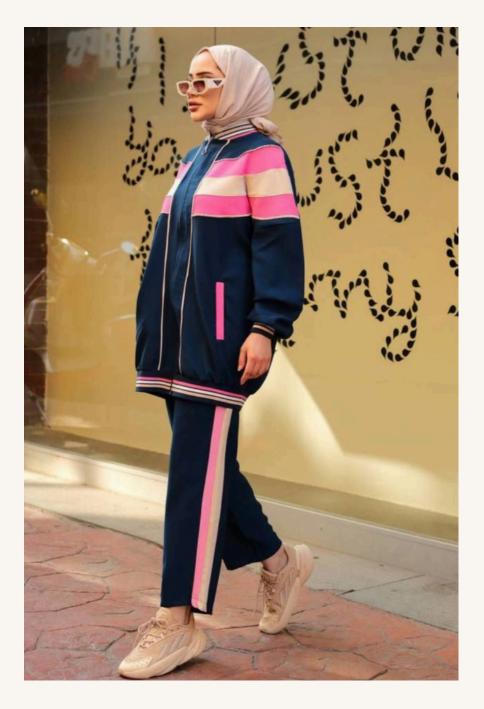

## WOMEN'S TRACKSUIT

- Two threaded embroidery
- Double threaded compect combed cotton
- Double crep
- S M L XL 2XL

- Two threaded embroidery
- Double threaded compect combed cotton
- Double crep
- S M L XL 2XL