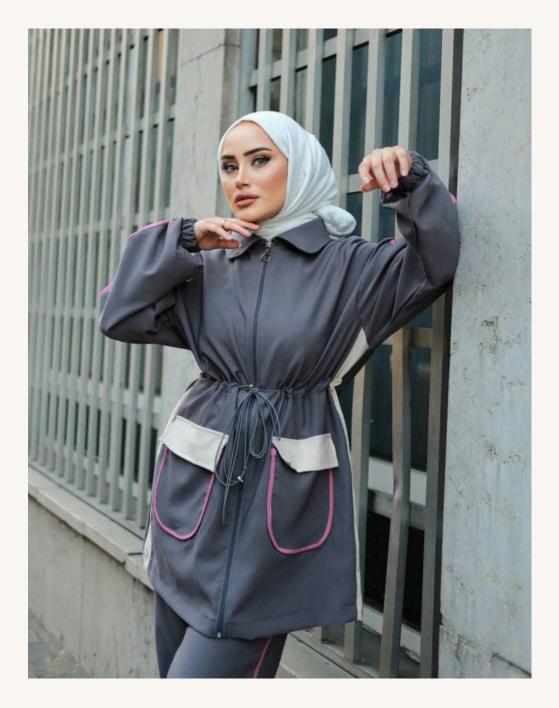

## WOMEN'S TRACKSUIT

- Two threaded embroidery
- Double threaded compect combed cotton
- Double crep
- S M L XL 2XL

- Two threaded embroidery
- Double threaded compect combed cotton
- Double crep
- S M L XL 2XL