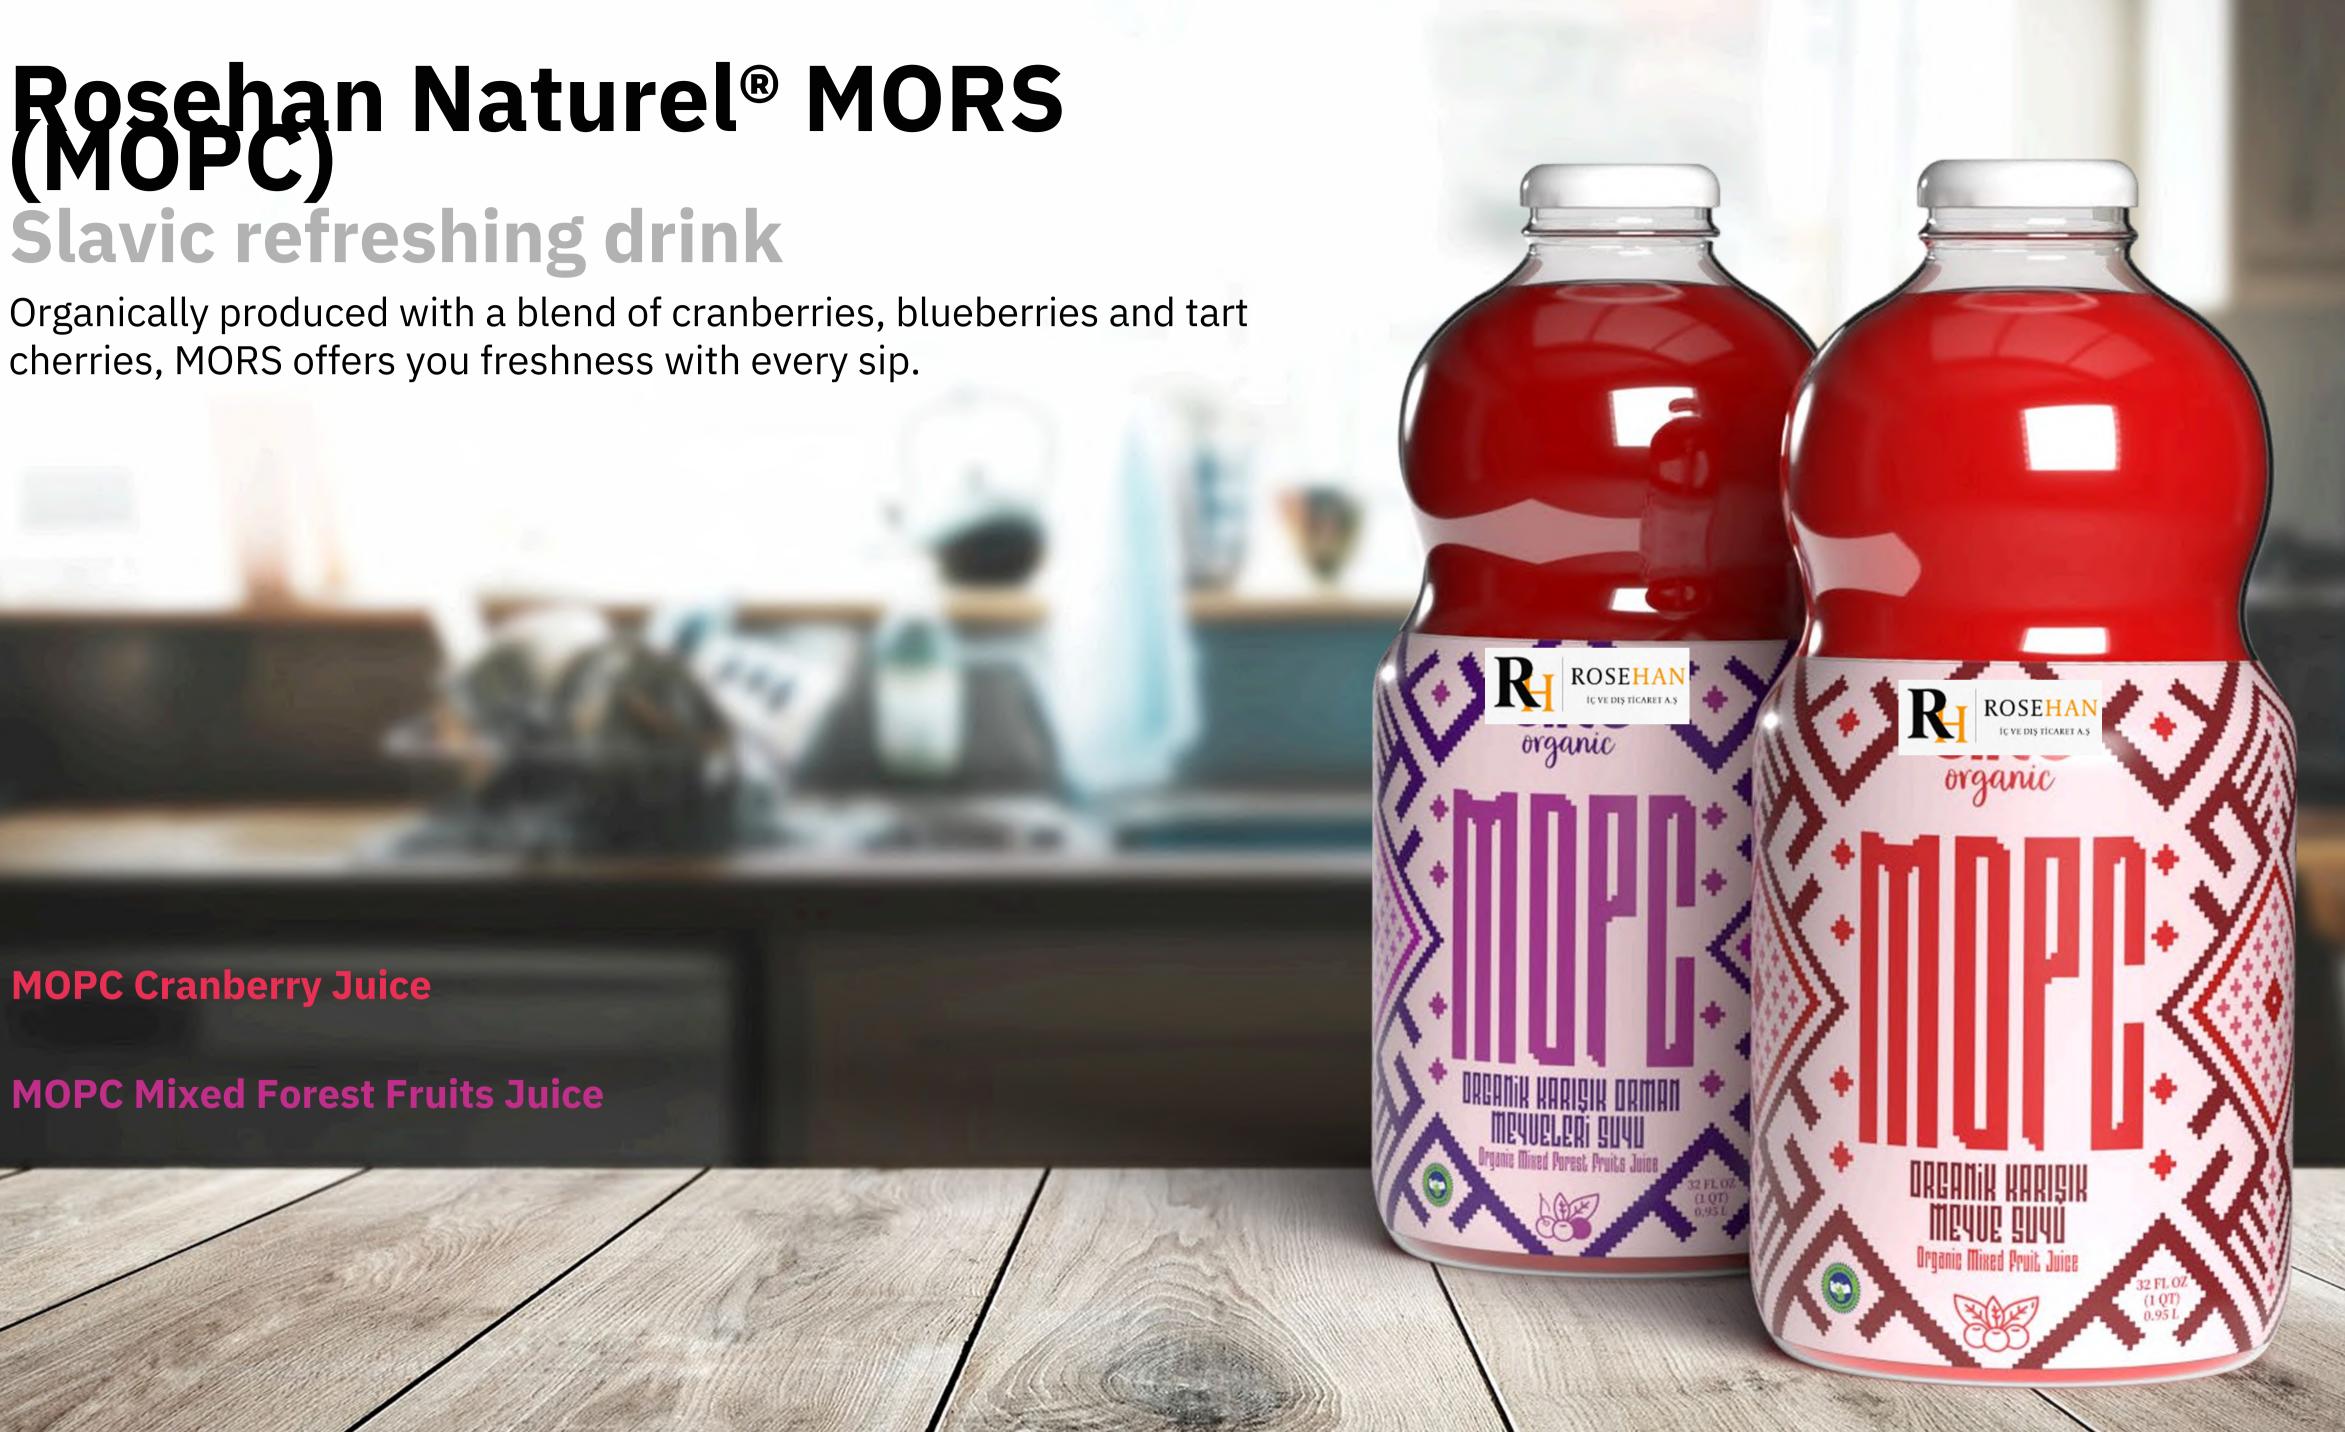

# Rosehan Naturel® MORS (MOPC) Slavic refreshing drink

cherries, MORS offers you freshness with every sip.

**MOPC Cranberry Juice** 

**MOPC Mixed Forest Fruits Juice** 