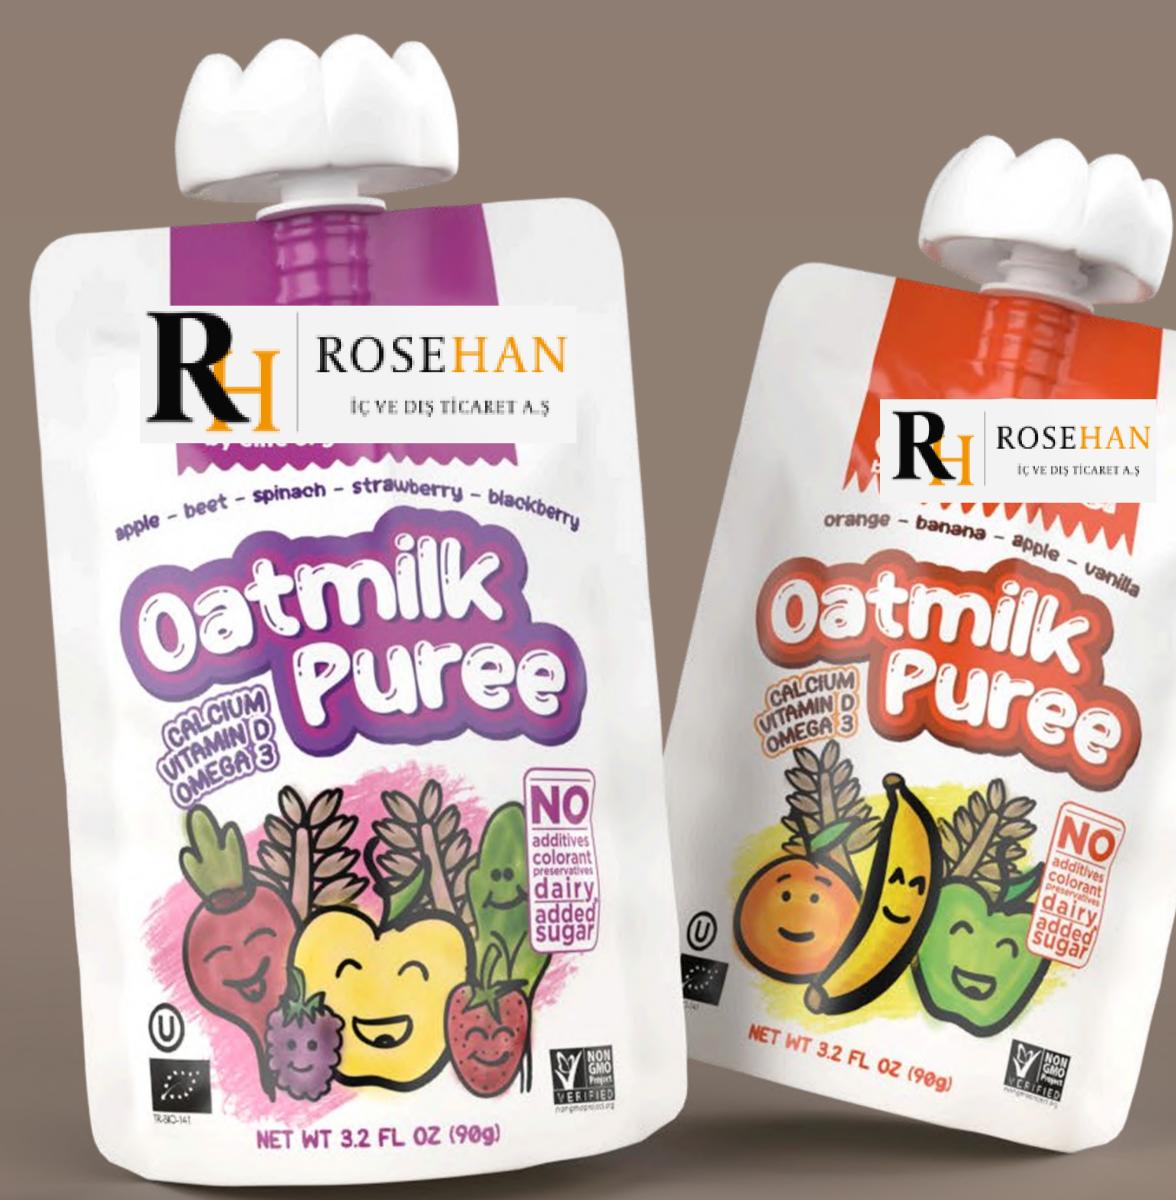

### Rosehan Oatmilk Puree Best dairy snack alternative for kids.

The fun side of oats.

#### **Purple Mix**

Apple, Beet, Spinach, Strawberry, Blackberry

Orange MIX Orange, Banana, Apple, Vanilla