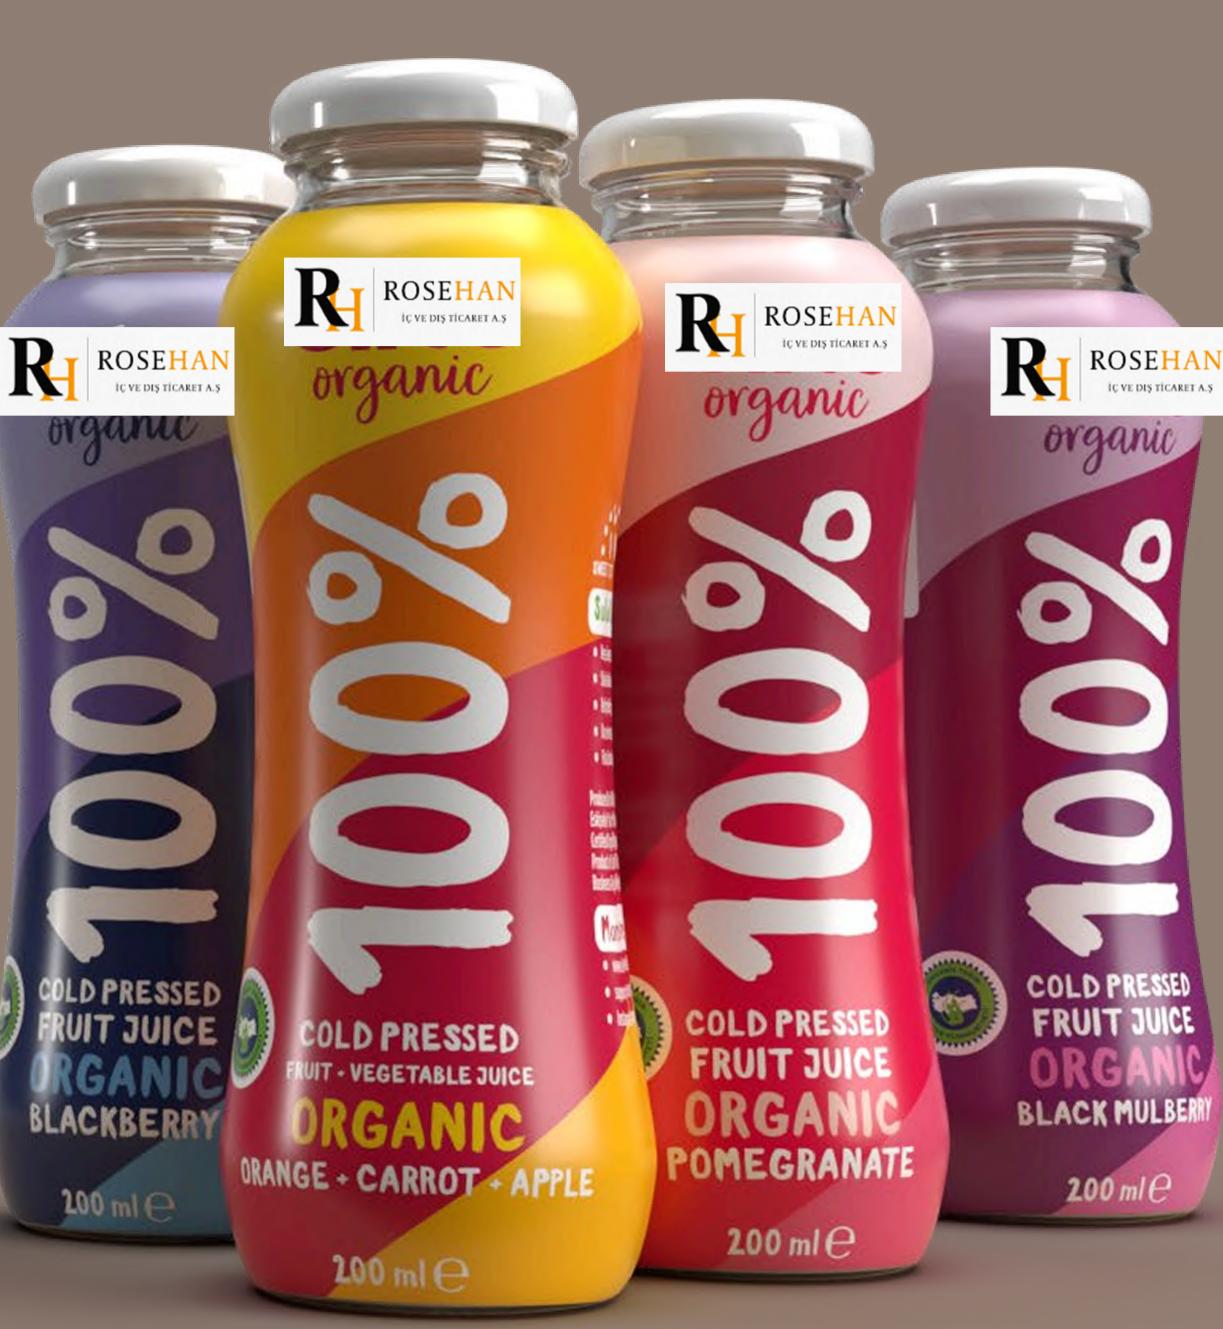

# Rosehan Naturel® Juices

### **100% Juice. NFC. That's it.**

We believe nobody knows how to make juice taste better than mother nature.

| PET LABEL 100% JUST ONE GLASS<br>BOTTLE |            |                  |
|-----------------------------------------|------------|------------------|
|                                         | Blackberry |                  |
|                                         |            | Purple<br>Carrot |
| <b>Tart Cherry</b>                      |            |                  |
| & More Flavors                          |            |                  |