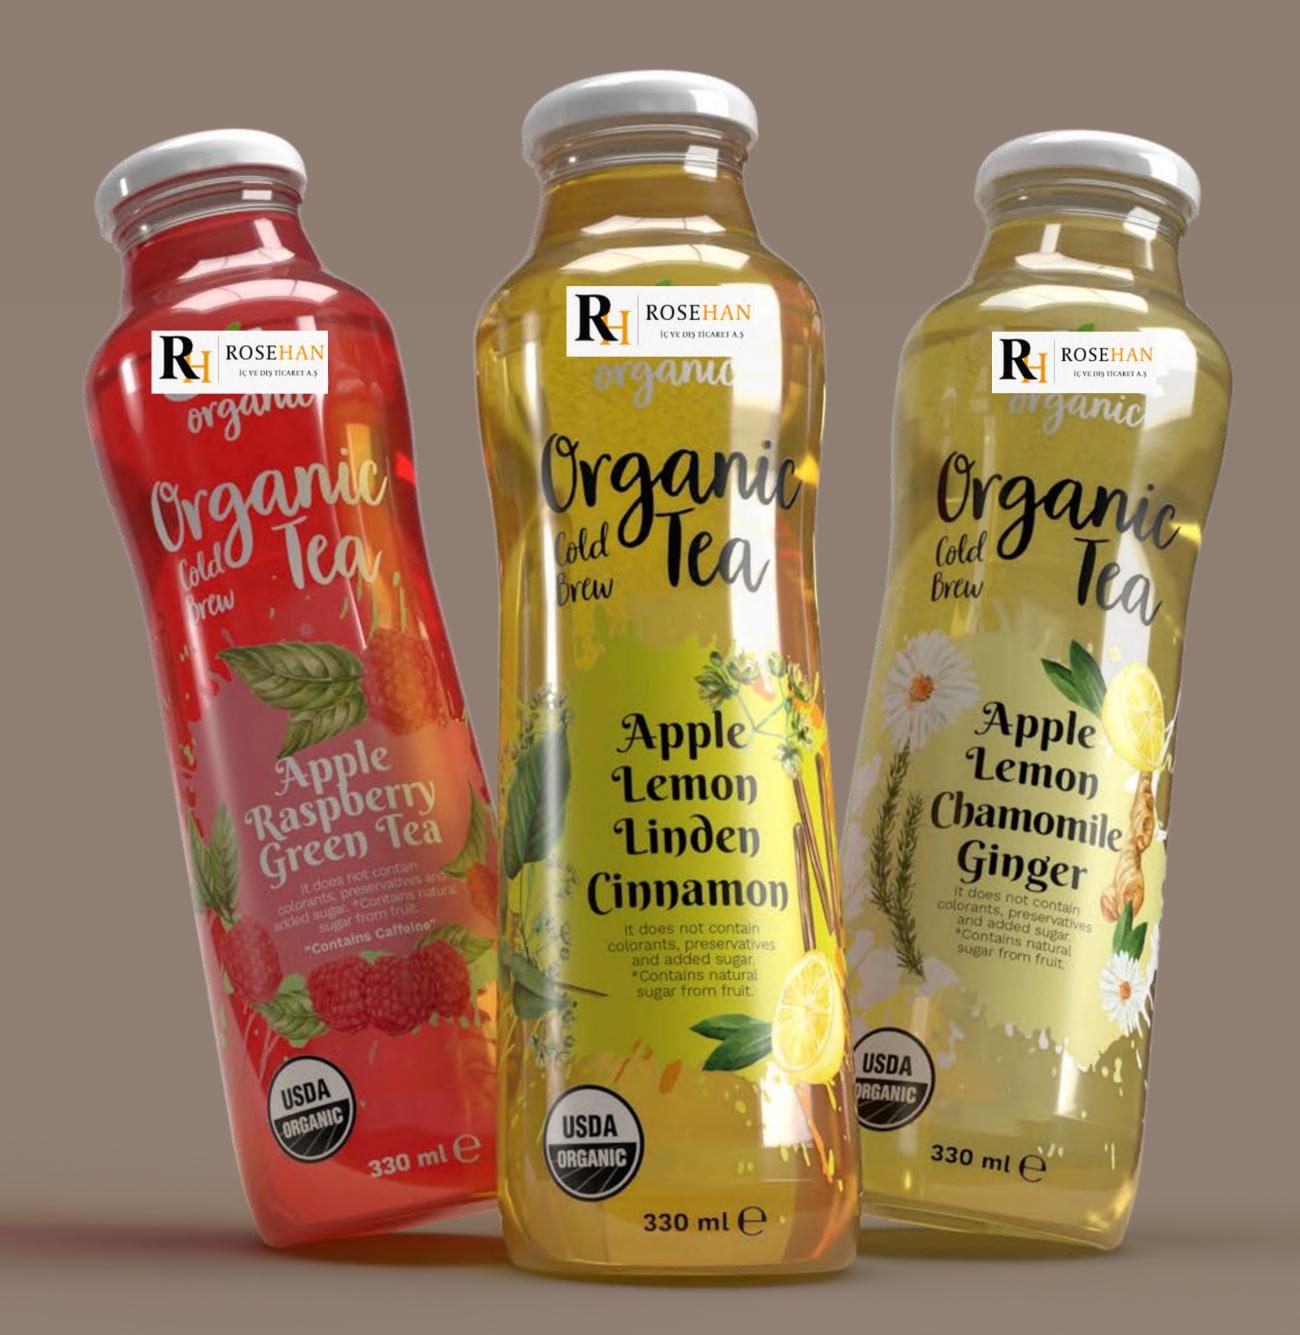

## Rosehan Naturel<sup>®</sup> Cold Brew Teas

### Relax and relieve the day's stress.

And fall under the charm of real tea leaves, herbs and fruits.

PP LABEL TEA&HERB

#### Apple Raspberry Green Tea

Apple Lemon Linden Cinnamon

**Apple Lemon Chamomile Ginger** 