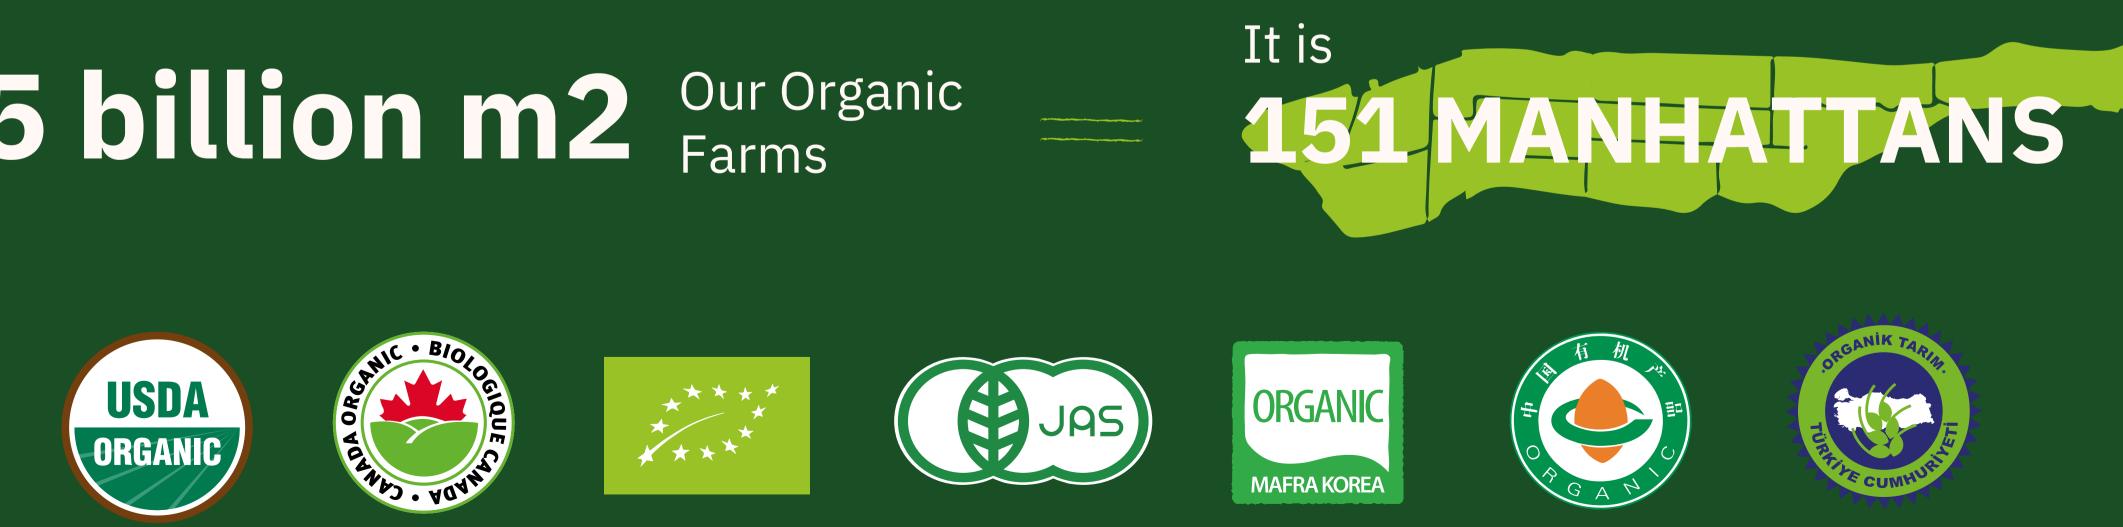

# 7.5 billion m2 Our Organic Farms

🔶 Among all the farming lands in the world, only 5% is being used for organic farming. The time taken to establish an organic farm is 5 Years.