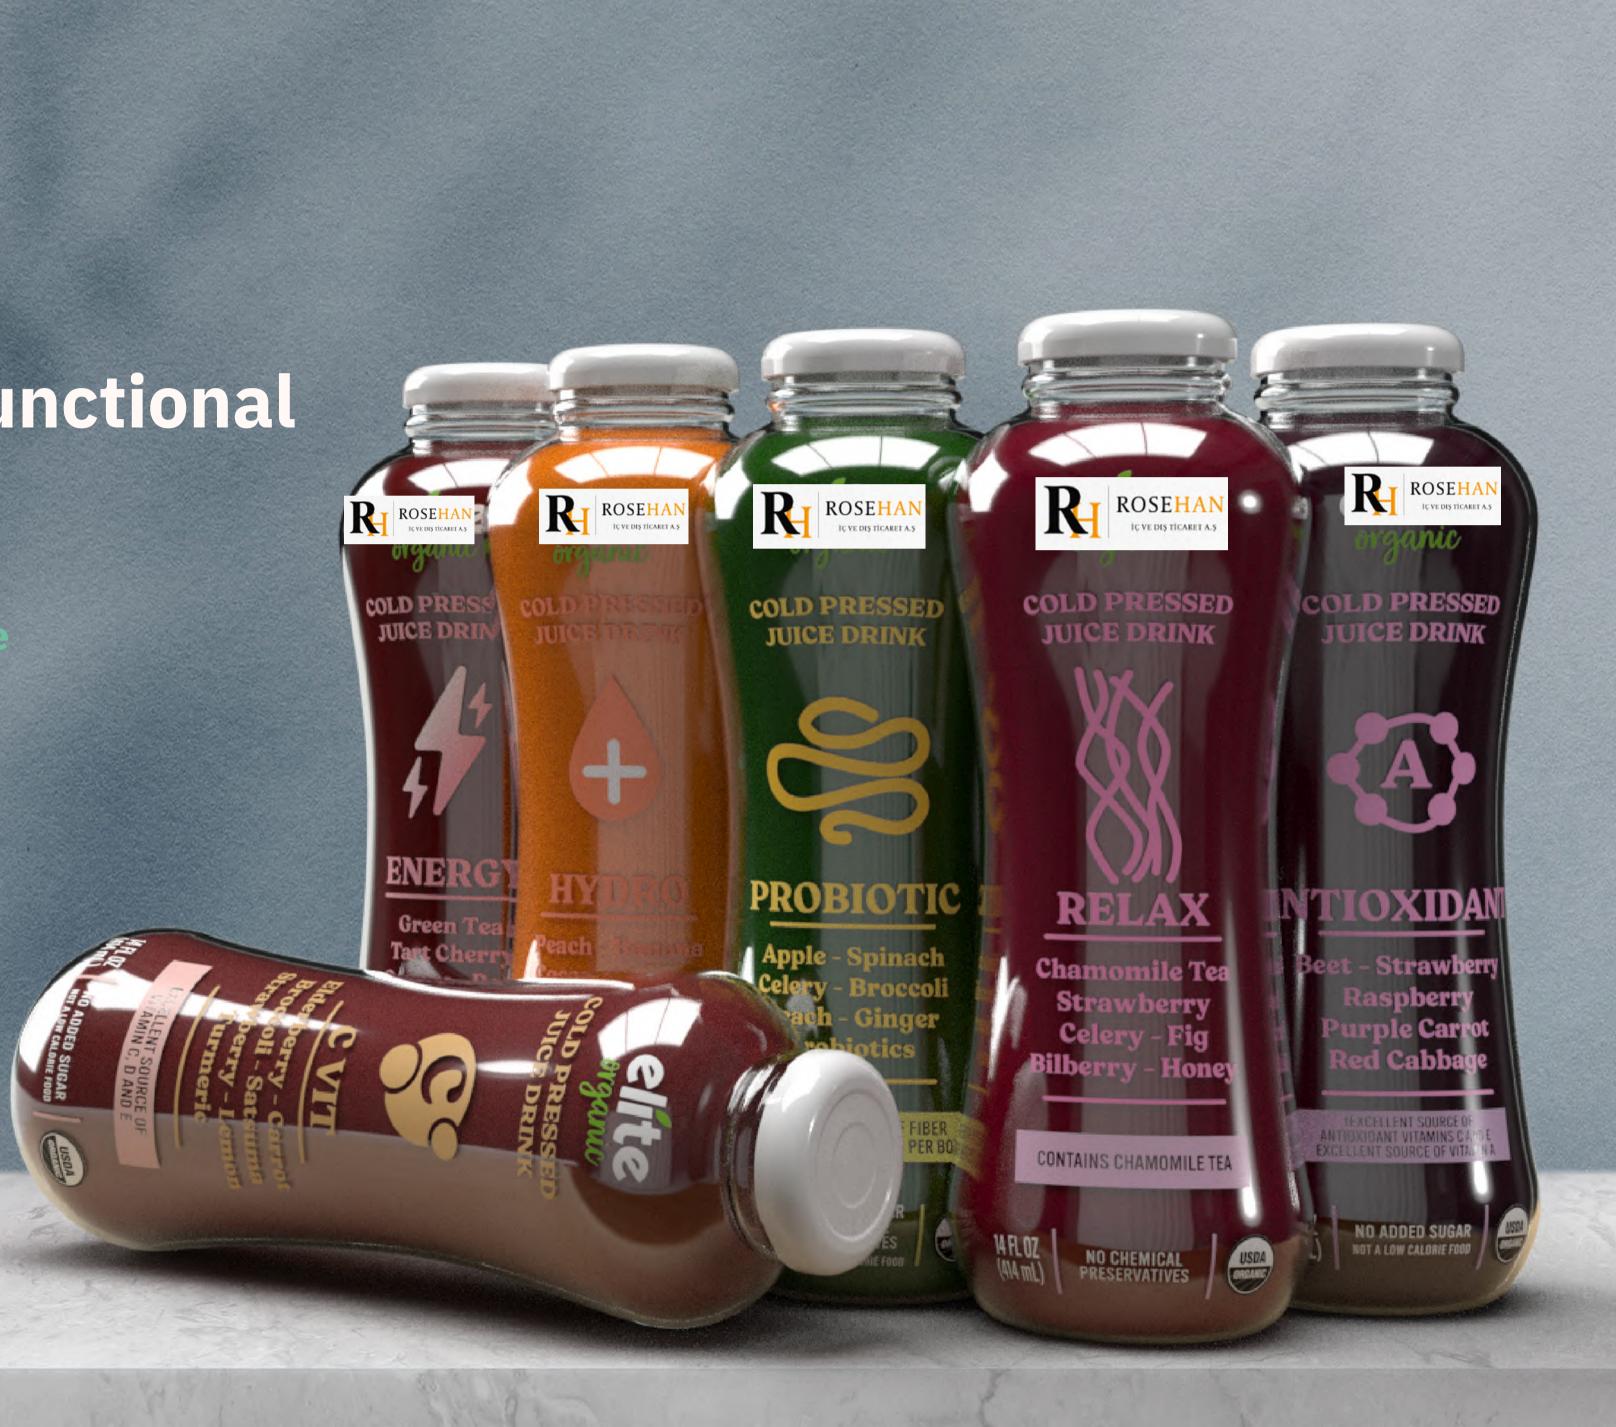

# Rosehan Naturel® FunctionAll™ Smoothie enriched with functional ingredients.

**Reduction**Ap effects of daily challenges – naturally.

#### **Energy Smoothie**

It contributes to your daily energy needs.

Vit B6 (1.7mg) B12 (2.4 mg)

#### Hydration Smoothie

It will help prevent electrolyte deficiency.

Potassium & Magnessium

#### **Antioxidant Smoothie**

Don't struggle to cleanse your body of toxins!

Vit A, C & E

#### **Probiotic Smoothie**

Your digestive system's best friend.

**1** Billion Cfu Probiotics

#### **Relax Smoothie**

To relieve the stress of a busy day.

Chamomile Tea & Honey

#### **C Vit Smoothie**

Excellent source for your vitamin C

Vit C, D & E