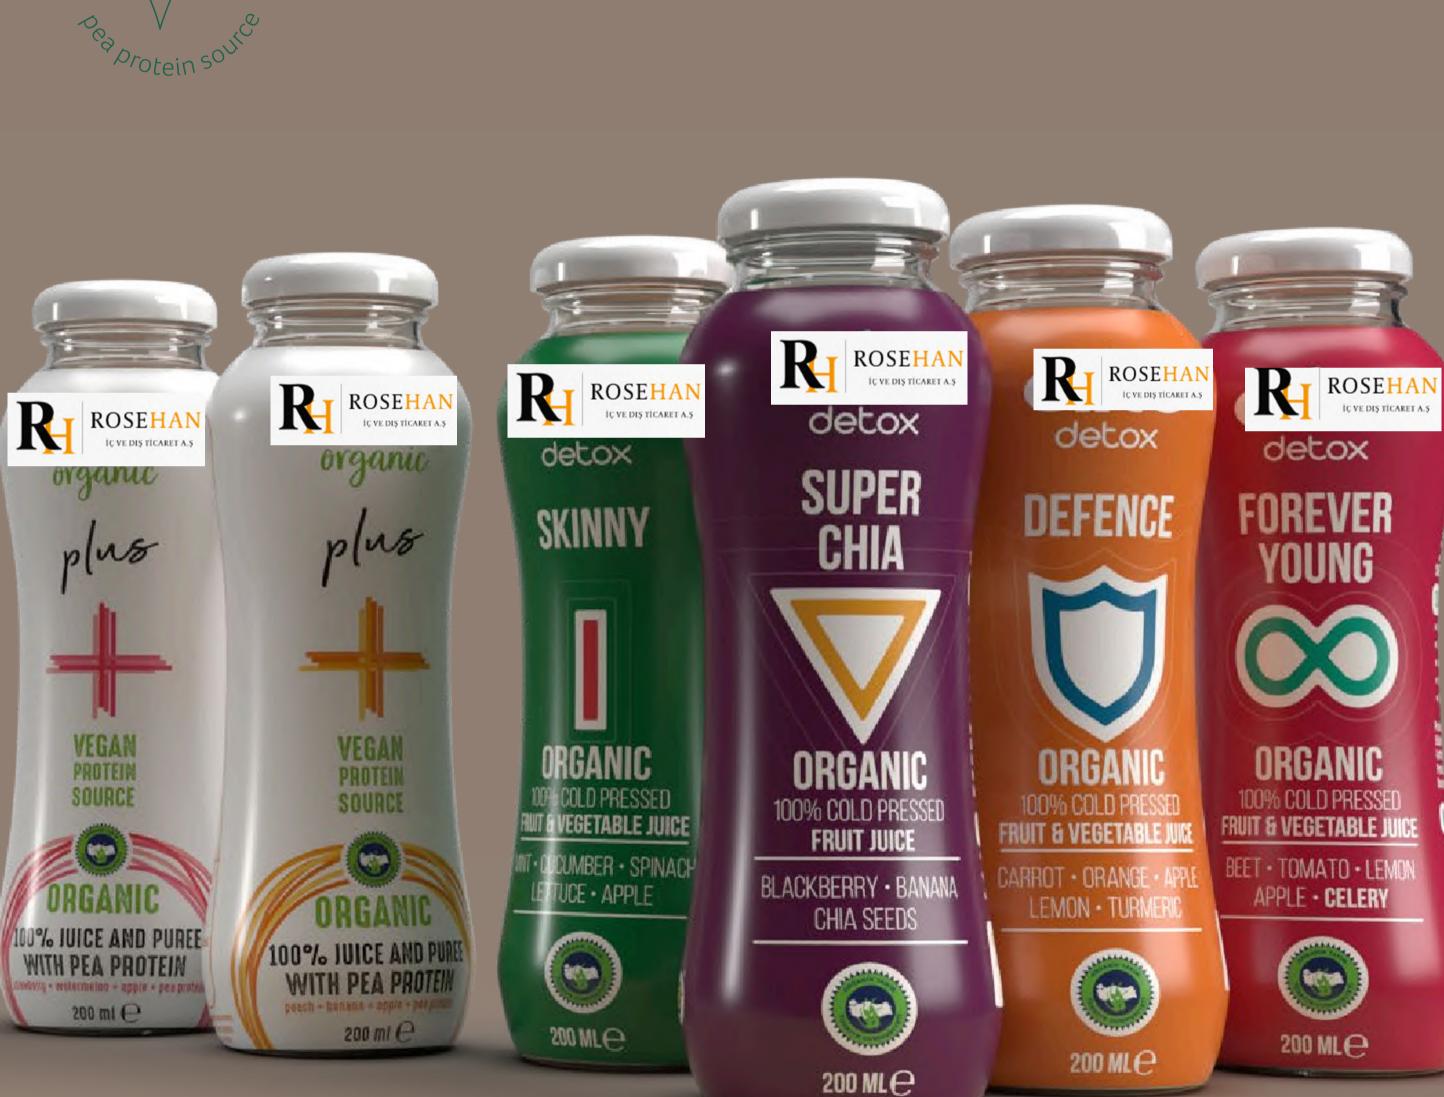

### Detox

## Organic way to get fit.

Re-Cover with Function: Organic Detox. Recover from athletic activity or a long night of fun with PERABEC CHENPEUS DERIN

**Forever Young** 

Defence

Berry + Pea Protein Skinny

**Super Chia** 

Tropic + Pea Protein