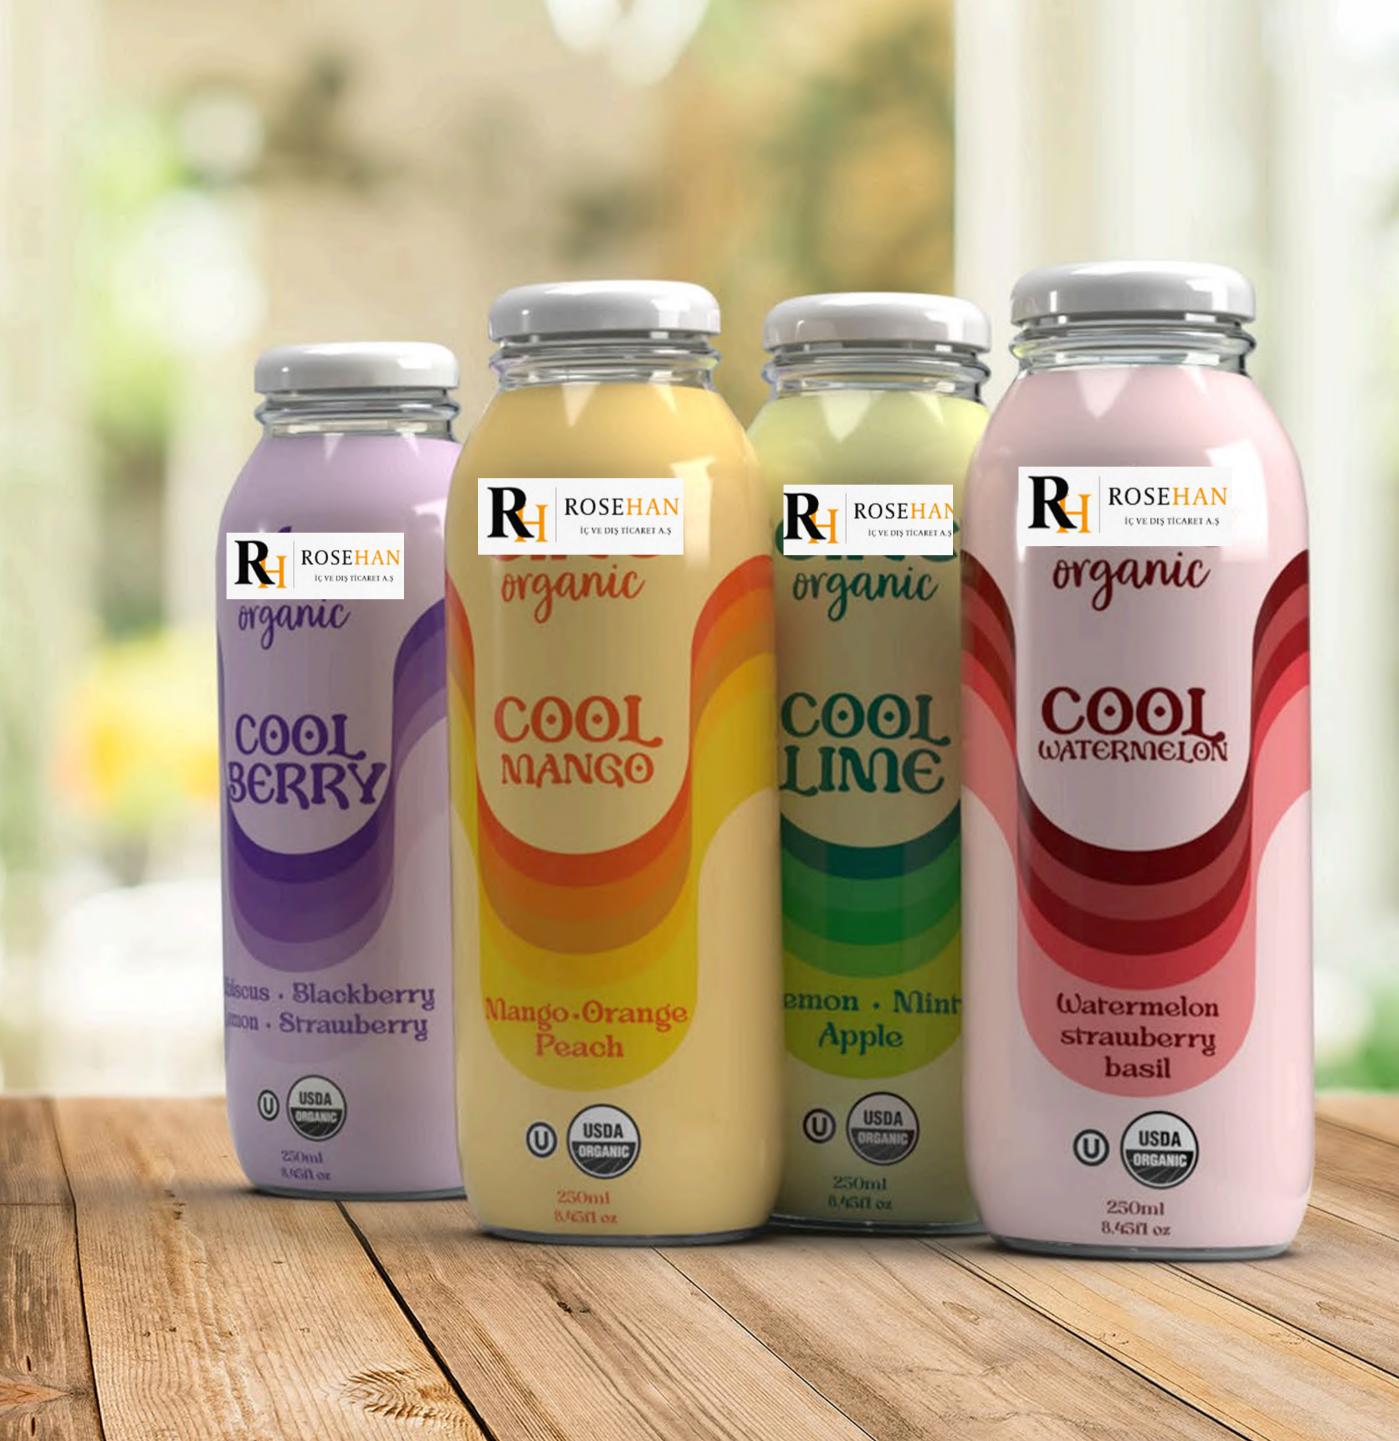

### **Rosehan Naturel Cool**

### Series

#### Drink soft stay strong

Refresh with one sip -No added sugar -Vitamin C -Antioxidants -No added sweeteners

Hibiscus - Blackberry - Lemon - Strawberry Mango - Orange - Peach Lemon - Mint - Apple Watermelon - Strawberry - Basil