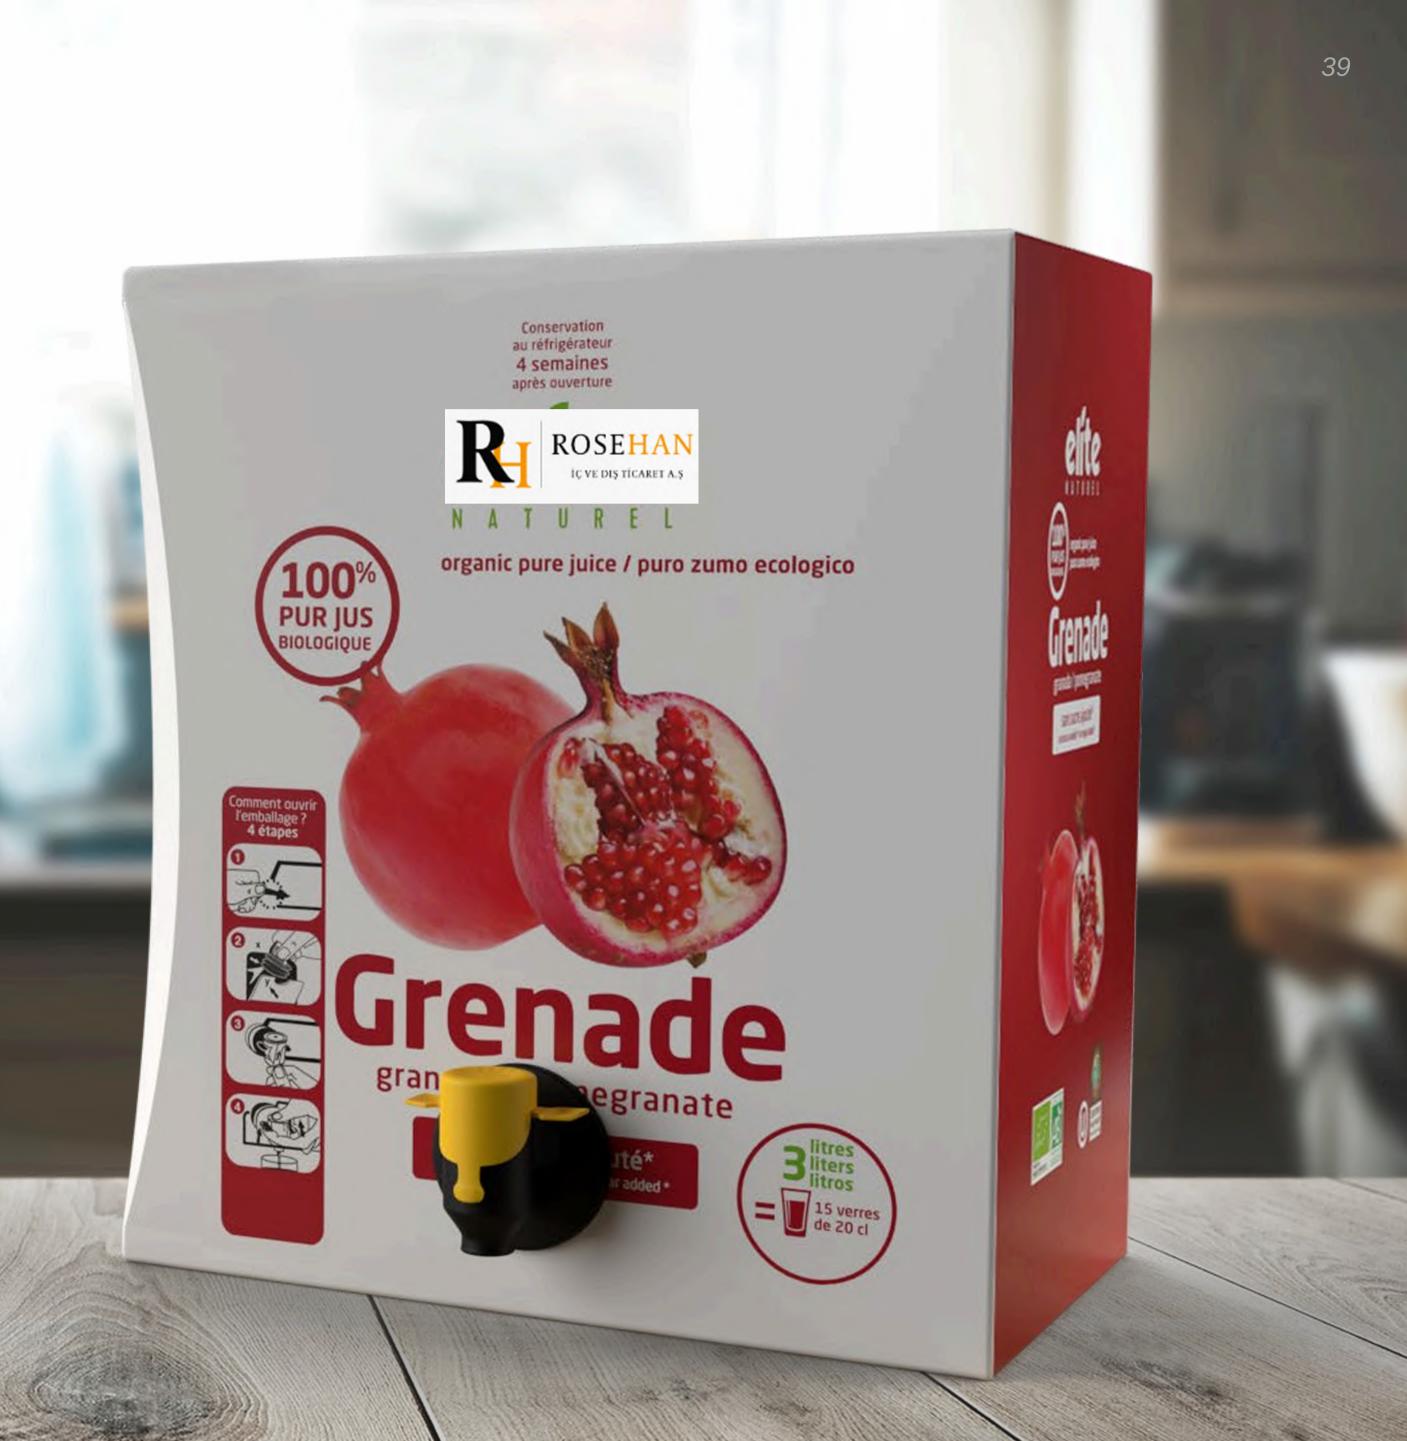

# Rosehan Naturel® Bag in

# Box

# Your buddy at parties or friend gatherings.

It is durable for a long time thanks to its aseptic bag and airtight from the tap.

ASEPTIC