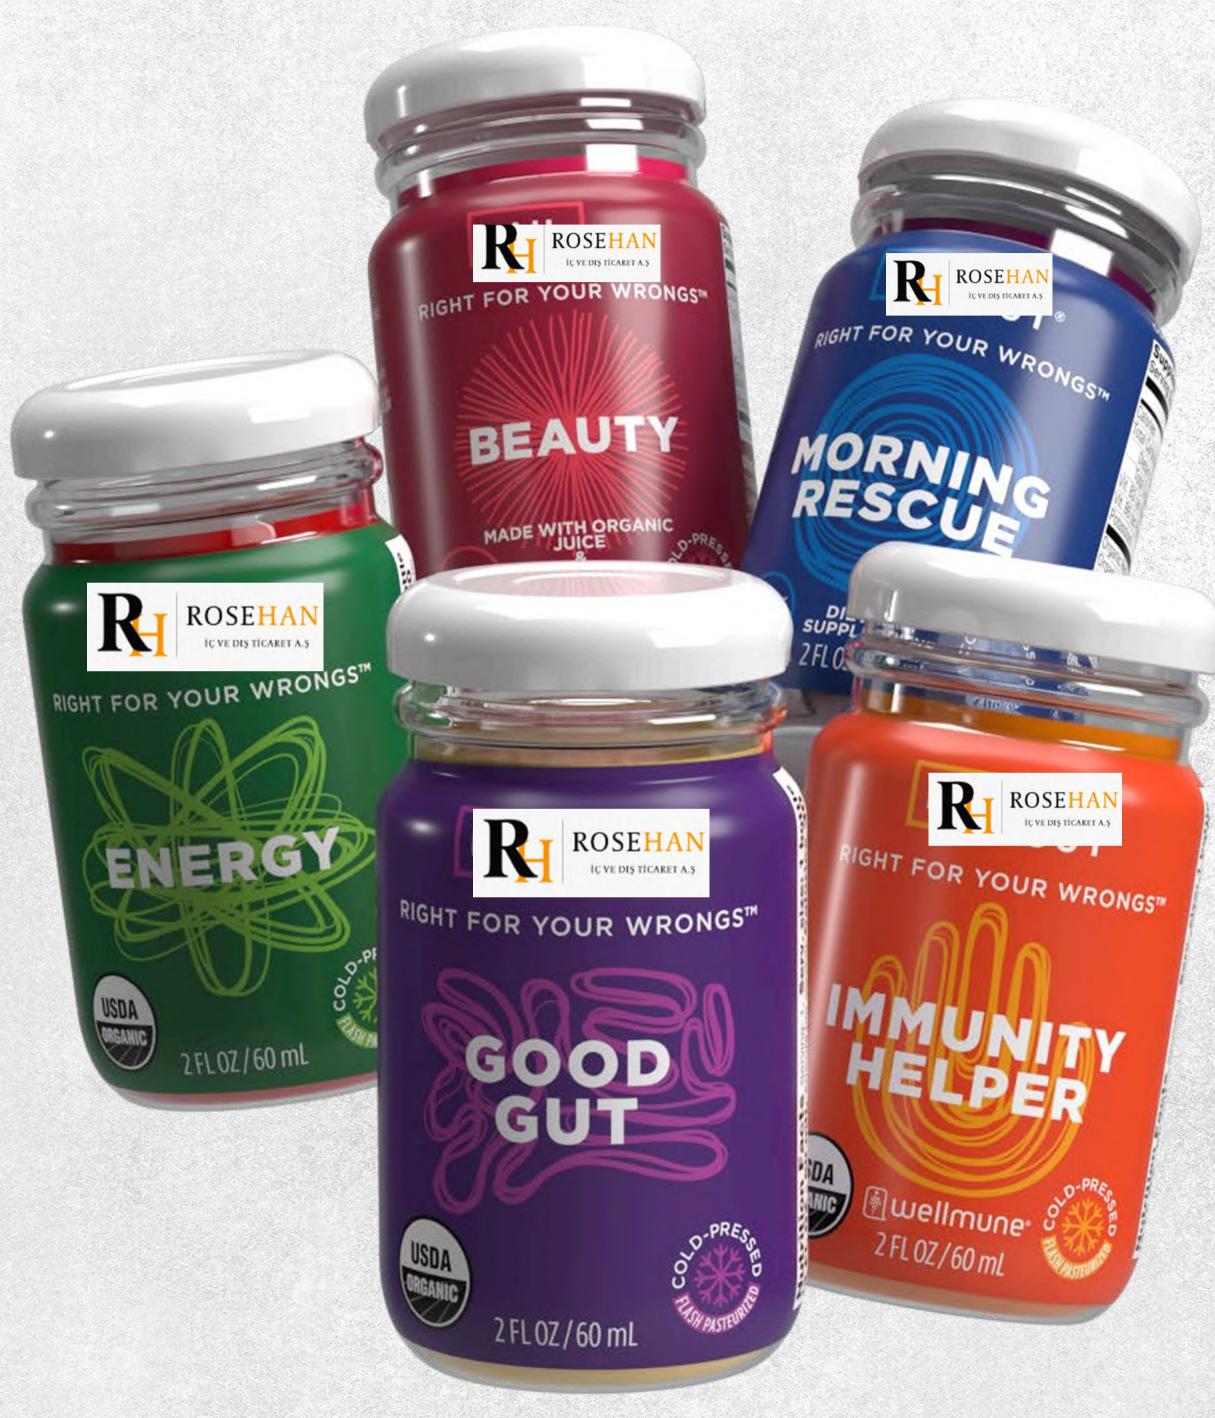

# Rosehan Functional Shots Plant-based nutrition that your body loves.

No more hangovers, tummy troubles and more.

Energy Vit B6, B12

### Beauty

7g Collagen 30mg BIOTIN **Good Gut** Bacillus Subtilis 2\*109

Immunity Helper Vit C, B6

#### Morning Rescue Vit B3, B6

DHM Blend