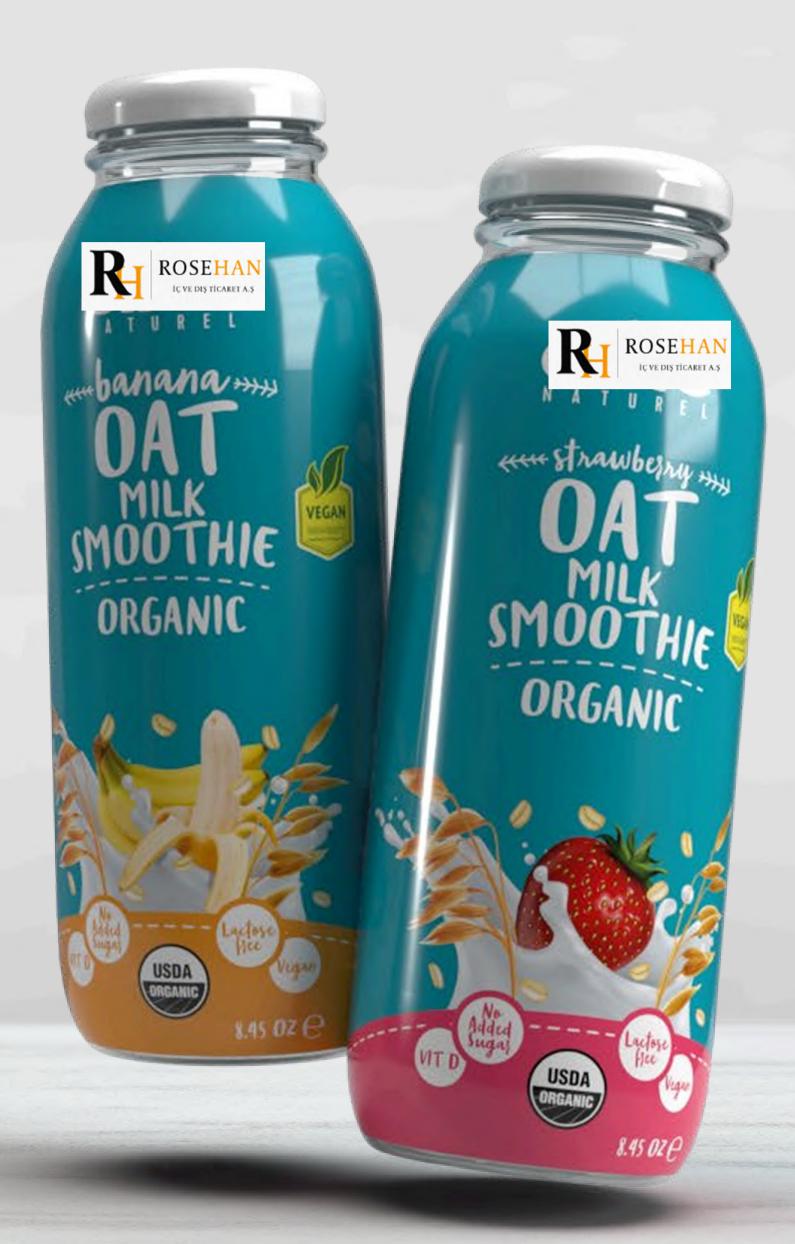

# Rosehan Naturel® Oatmilk Smoothie

### A smoothie made from oat milk.

It makes your day enjoyable.

SNACK

#### **Banana** Oat Milk Smoothie

Lactose Free Vitamin D Vegan

#### **Strawberry** Oat Milk Smoothie

Lactose Free Vitamin D Vegan