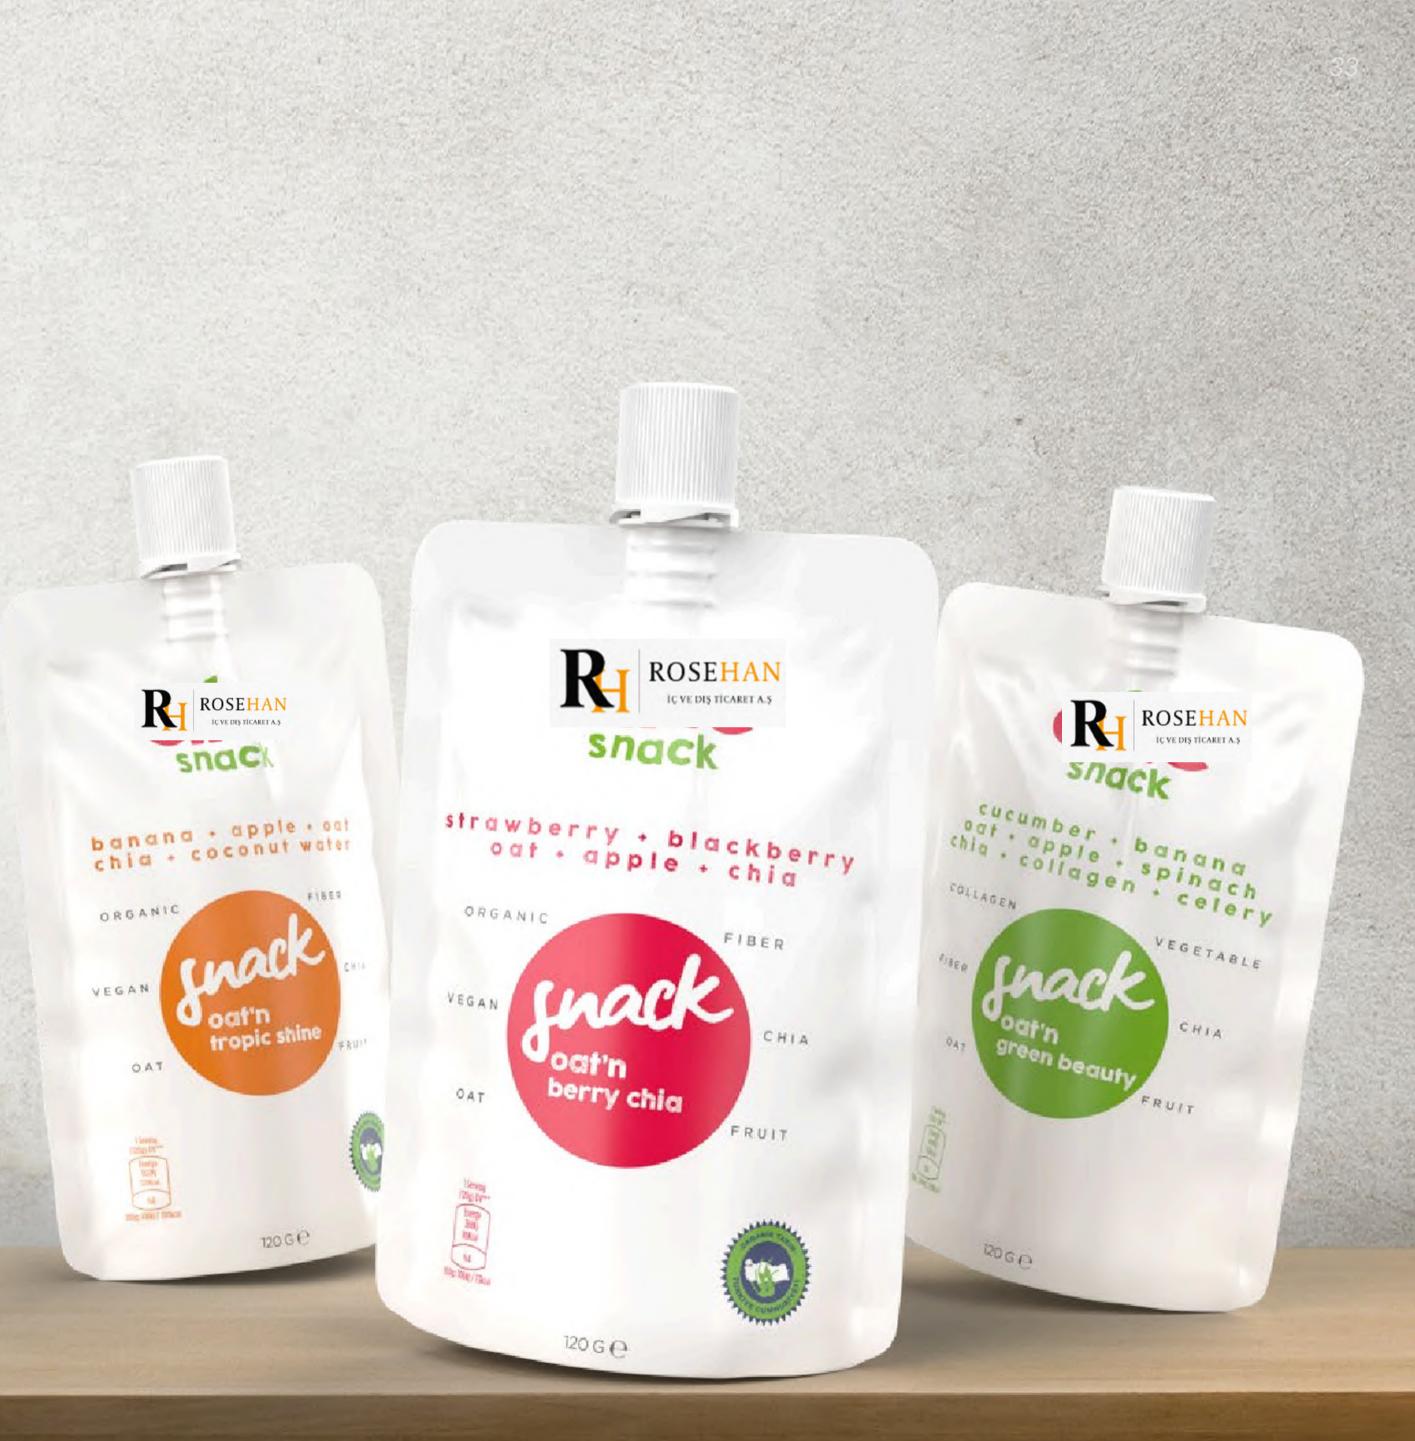

## Rosehan Snack®

#### **Orange Mix**

Banana, Apple, Oats, Chia, Coconut Water

#### **Red Mix**

Strawberry, Blackberry, Oat, Apple, Chia

#### **Green Mix**

Cucumber, Banana, Oats, Apple, Spinach, Chia, Collagen, Celery