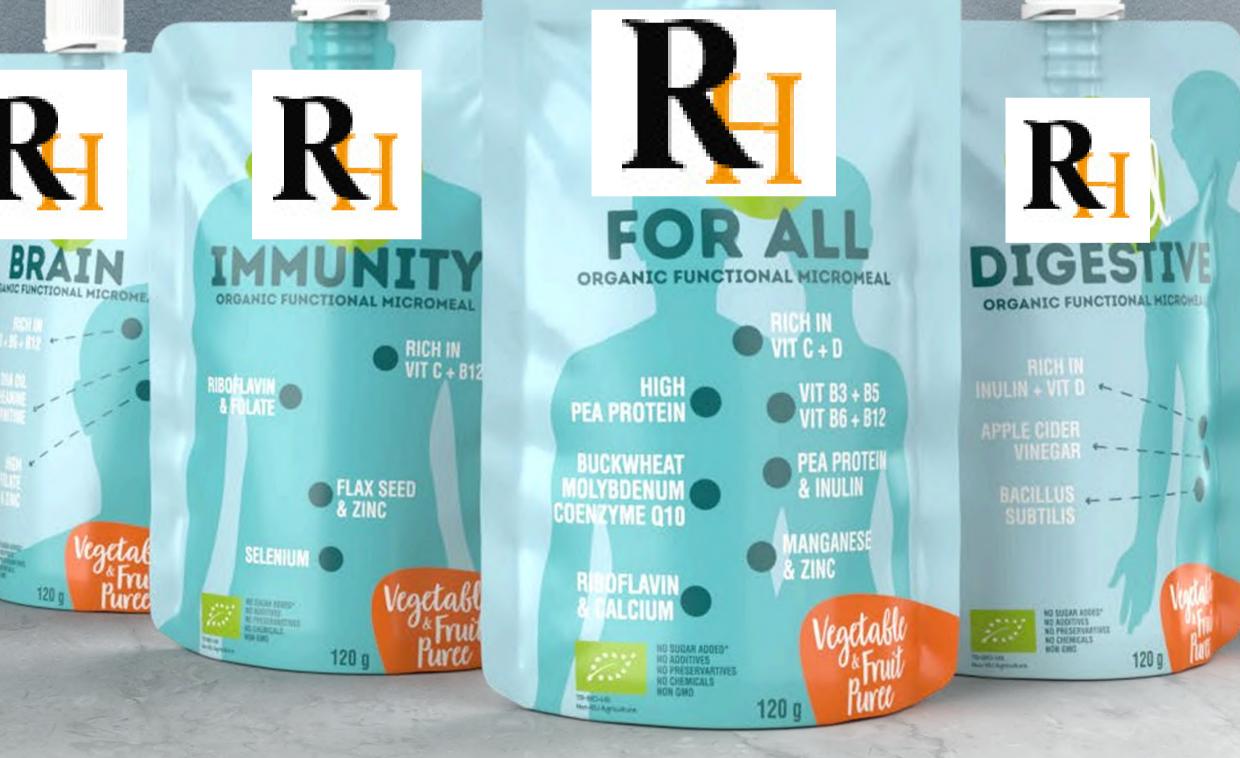

# **Rosehan Micromeal Snack Customized support for every part of** your body.

Choose what you need and let it do its thing.

#### POUCH

#### MICROMEAL

#### Brain

Vit B3, B6, B12, Zinc, DHA Oil

Immunity Vit C, B12, Riboflavin, Folate, Flax Seed, Zinc, Selenium

#### For All

Vit C, D, B3, B5, B6, B12, Inulin, Coenzyme Q10, Manganese, Zinc, Molybdenum, Riboflavin, Calcium, Buckwheat, Pea Protein

#### Digestive

Vit D, Inulin, Apple Cİder Vinegar, Bacillus Subtilis

ORGANIC FUNC

100