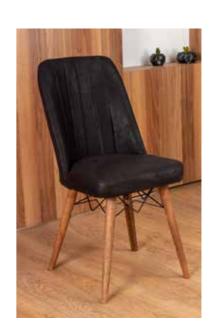

## **Chair FEATURES**

45 x 42 cm

• Chair Height from the Floor 88 cm

Seat Width

Chair Seat Height44 cm

Chair Leg Color: Pinotex - Natural Wood Color. The chair fabric is made of first-class nubuck fabric with its own pattern. It possesses wipeable and stain-resistant fabric properties. The chair's foam provides one of the most comfortable seating areas in its class with a 24-density foam in the seating area. Throughout the back region, 23 cm density foam is used.

## **Chair FEATURES**

The main body of the chair is made of metal profile

**Blue Chair** 

Cappuccino Chair

**Cream Chair** 

**Brown Chair** 

**Black Chair** 

osehantrade.com rosehantrade.com