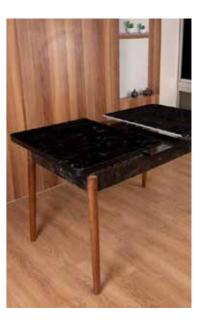

## Table FEATURES

- •Closed table dimensions 80x130 cm
- •Open table dimensions 80x170 cm
- •Table heightfrom the floor 78 cm

The table and chair legs are crafted using beech wood with Pinotex. The table edges are designed to be oval to minimize damage from impacts. They are manufactured from chipboard material that adheres to European E1 quality standards, ensuring it is free from carcinogenic substances and safe for the environment and health. To clean your furniture, simply wipe it with a damp cloth. Be sure to shield it from direct sunlight and avoid prolonged contact with hot surfaces or water.

## Table FEATURES

You can use the table both open and closed according to your needs.

(If the table dimensions are likely to be too large for your space, you can also choose our 70x110 cm fixed tables.)