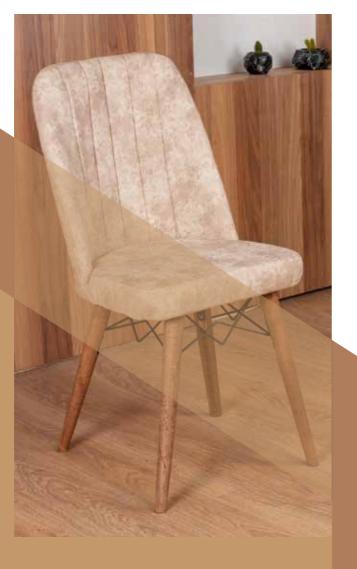

## **Chair FEATURES**

45 x 42 cm

• Chair Height from the Floor 88 cm

Seat Width

Chair Seat Height44 cm

Chair Leg Color: Pinotex - Natural Wood Color. The chair fabric is made of first-class nubuck fabric with its own pattern. It possesses wipeable and stain-resistant fabric properties. The chair's foam provides one of the most comfortable seating areas in its class with a 24-density foam in the seating area. Throughout the back region, 23 cm density foam is used.

## **Chair FEATURES**

The main body of the chair is made of metal profile

**Blue Chair** 

Cappuccino Chair

**Cream Chair** 

**Brown Chair** 

**Black Chair** 

osehantrade.com rosehantrade.com