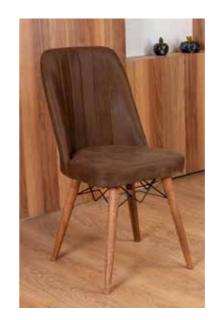

## **Chair FEATURES**

45 x 42 cm

• Chair Height from the Floor 88 cm

Seat Width

Chair Seat Height44 cm

Chair Leg Color: Pinotex - Natural Wood Color. The chair fabric is made of first-class nubuck fabric with its own pattern. It possesses wipeable and stain-resistant fabric properties. The chair's foam provides one of the most comfortable seating areas in its class with a 24-density foam in the seating area. Throughout the back region, 23 cm density foam is used.

## **Chair FEATURES**

The main body of the chair is made of metal profile

**Blue Chair** 

Cappuccino Chair

**Cream Chair** 

**Brown Chair** 

**Black Chair** 

osehantrade.com rosehantrade.com