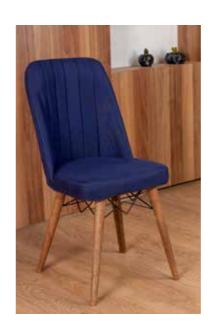

## **Chair FEATURES**

45 x 42 cm

• Chair Height from the Floor 88 cm

Seat Width

Chair Seat Height44 cm

Chair Leg Color: Pinotex - Natural Wood Color. The chair fabric is made of first-class nubuck fabric with its own pattern. It possesses wipeable and stain-resistant fabric properties. The chair's foam provides one of the most comfortable seating areas in its class with a 24-density foam in the seating area. Throughout the back region, 23 cm density foam is used.

## **Chair FEATURES**

The main body of the chair is made of metal profile

**Blue Chair** 

Cappuccino Chair

**Cream Chair** 

**Brown Chair** 

**Black Chair** 

osehantrade.com rosehantrade.com