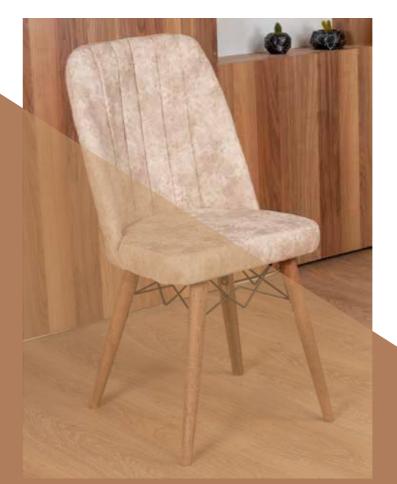

## **Chair FEATURES**

45 x 42 cm

• Chair Height from the Floor 88 cm

Seat Width

Chair Seat Height44 cm

Chair Leg Color: Pinotex - Natural Wood Color. The chair fabric is made of first-class nubuck fabric with its own pattern. It possesses wipeable and stain-resistant fabric properties. The chair's foam provides one of the most comfortable seating areas in its class with a 24-density foam in the seating area. Throughout the back region, 23 cm density foam is used.

## **Chair FEATURES**

The main body of the chair is made of metal profile

**Blue Chair** 

Cappuccino Chair

**Cream Chair** 

**Brown Chair** 

**Black Chair** 

osehantrade.com rosehantrade.com