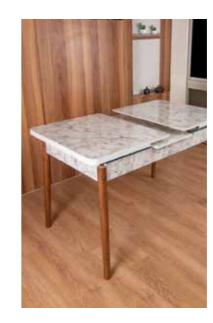

## Table FEATURES

- •Closed table dimensions 80x130 cm
- •Open table dimensions 80x170 cm
- •Table heightfrom the floor 78 cm

The table and chair legs are crafted using beech wood with Pinotex. The table edges are designed to be oval to minimize damage from impacts. They are manufactured from chipboard material that adheres to European E1 quality standards, ensuring it is free from carcinogenic substances and safe for the environment and health. To clean your furniture, simply wipe it with a damp cloth. Be sure to shield it from direct sunlight and avoid prolonged contact with hot surfaces or water.

## Table FEATURES

You can use the table both open and closed according to your needs.

(If the table dimensions are likely to be too large for your space, you can also choose our 70x110 cm fixed tables.)

Sonoma Butterfly Table

White Marble Butterfly Table

Baroque Butterfly Table

Plain White Butterfly Table

Black Marble Butterfly Table

sehantrade.com rosehantrade.com