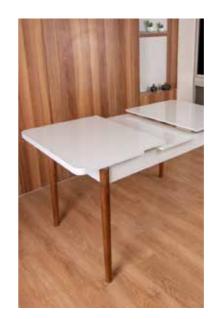

## Table FEATURES

- •Closed table dimensions 80x130 cm
- •Open table dimensions 80x170 cm
- •Table heightfrom the floor 78 cm

The table and chair legs are crafted using beech wood with Pinotex. The table edges are designed to be oval to minimize damage from impacts. They are manufactured from chipboard material that adheres to European E1 quality standards, ensuring it is free from carcinogenic substances and safe for the environment and health. To clean your furniture, simply wipe it with a damp cloth. Be sure to shield it from direct sunlight and avoid prolonged contact with hot surfaces or water.

## Table FEATURES

You can use the table both open and closed according to your needs.

(If the table dimensions are likely to be too large for your space, you can also choose our 70x110 cm fixed tables.)

Sonoma Butterfly Table

White Marble Butterfly Table

Baroque Butterfly Table

Plain White Butterfly Table

Black Marble Butterfly Table

sehantrade.com rosehantrade.com