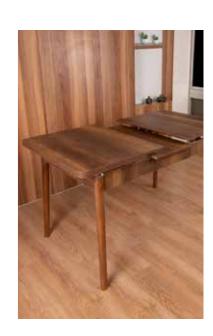

## Table FEATURES

- •Closed table dimensions 80x130 cm
- •Open table dimensions 80x170 cm
- •Table heightfrom the floor 78 cm

The table and chair legs are crafted using beech wood with Pinotex. The table edges are designed to be oval to minimize damage from impacts. They are manufactured from chipboard material that adheres to European E1 quality standards, ensuring it is free from carcinogenic substances and safe for the environment and health. To clean your furniture, simply wipe it with a damp cloth. Be sure to shield it from direct sunlight and avoid prolonged contact with hot surfaces or water.

## Table FEATURES

You can use the table both open and closed according to your needs.

(If the table dimensions are likely to be too large for your space, you can also choose our 70x110 cm fixed tables.)

Sonoma Butterfly Table

White Marble Butterfly Table

Baroque Butterfly Table

Plain White Butterfly Table

Black Marble Butterfly Table

sehantrade.com rosehantrade.com