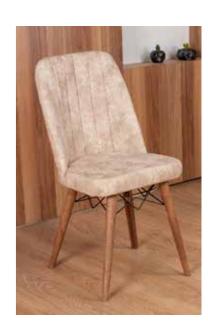

## **Chair FEATURES**

45 x 42 cm

• Chair Height from the Floor 88 cm

Seat Width

Chair Seat Height44 cm

Chair Leg Color: Pinotex - Natural Wood Color. The chair fabric is made of first-class nubuck fabric with its own pattern. It possesses wipeable and stain-resistant fabric properties. The chair's foam provides one of the most comfortable seating areas in its class with a 24-density foam in the seating area. Throughout the back region, 23 cm density foam is used.

## **Chair FEATURES**

The main body of the chair is made of metal profile

**Blue Chair** 

Cappuccino Chair

**Cream Chair** 

**Brown Chair** 

**Black Chair** 

osehantrade.com rosehantrade.com