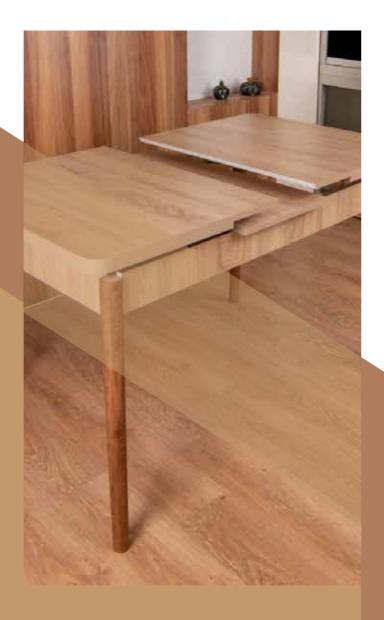

## Table FEATURES

- •Closed table dimensions 80x130 cm
- •Open table dimensions 80x170 cm
- •Table heightfrom the floor 78 cm

The table and chair legs are crafted using beech wood with Pinotex. The table edges are designed to be oval to minimize damage from impacts. They are manufactured from chipboard material that adheres to European E1 quality standards, ensuring it is free from carcinogenic substances and safe for the environment and health. To clean your furniture, simply wipe it with a damp cloth. Be sure to shield it from direct sunlight and avoid prolonged contact with hot surfaces or water.

## Table FEATURES

You can use the table both open and closed according to your needs.

(If the table dimensions are likely to be too large for your space, you can also choose our 70x110 cm fixed tables.)