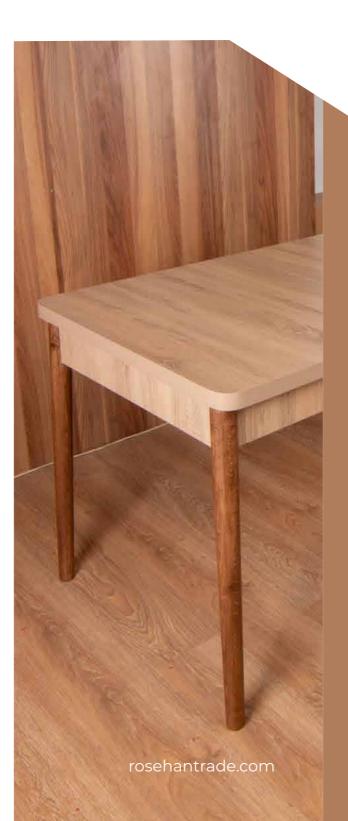

## Table FEATURES

- •Closed table dimensions 80x130 cm
- •Open table dimensions 80x170 cm
- •Table heightfrom the floor 78 cm

The table and chair legs are crafted using beech wood with Pinotex. The table edges are designed to be oval to minimize damage from impacts. They are manufactured from chipboard material that adheres to European E1 quality standards, ensuring it is free from carcinogenic substances and safe for the environment and health. To clean your furniture, simply wipe it with a damp cloth. Be sure to shield it from direct sunlight and avoid prolonged contact with hot surfaces or water.