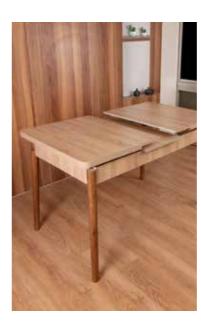

## Table FEATURES

- •Closed table dimensions 80x130 cm
- •Open table dimensions 80x170 cm
- •Table heightfrom the floor 78 cm

The table and chair legs are crafted using beech wood with Pinotex. The table edges are designed to be oval to minimize damage from impacts. They are manufactured from chipboard material that adheres to European E1 quality standards, ensuring it is free from carcinogenic substances and safe for the environment and health. To clean your furniture, simply wipe it with a damp cloth. Be sure to shield it from direct sunlight and avoid prolonged contact with hot surfaces or water.

## Table FEATURES

You can use the table both open and closed according to your needs.

(If the table dimensions are likely to be too large for your space, you can also choose our 70x110 cm fixed tables.)

Sonoma Butterfly Table

White Marble Butterfly Table

Baroque Butterfly Table

Plain White Butterfly Table

Black Marble Butterfly Table

sehantrade.com rosehantrade.com