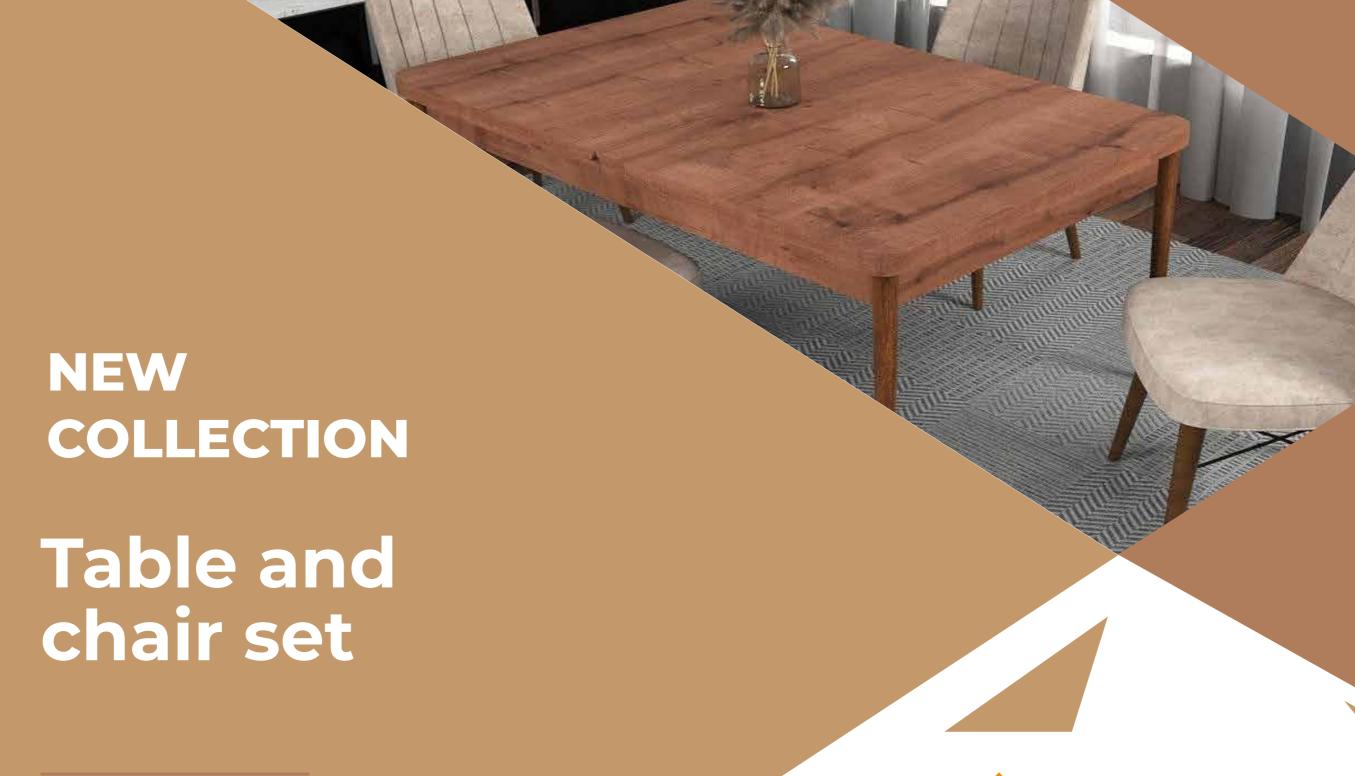

## Table FEATURES

- •Closed table dimensions 80x130 cm
- •Open table dimensions 80x170 cm
- •Table heightfrom the floor 78 cm

The table and chair legs are crafted using beech wood with Pinotex. The table edges are designed to be oval to minimize damage from impacts. They are manufactured from chipboard material that adheres to European E1 quality standards, ensuring it is free from carcinogenic substances and safe for the environment and health. To clean your furniture, simply wipe it with a damp cloth. Be sure to shield it from direct sunlight and avoid prolonged contact with hot surfaces or water.

## Table FEATURES

You can use the table both open and closed according to your needs.

(If the table dimensions are likely to be too large for your space, you can also choose our 70x110 cm fixed tables.)