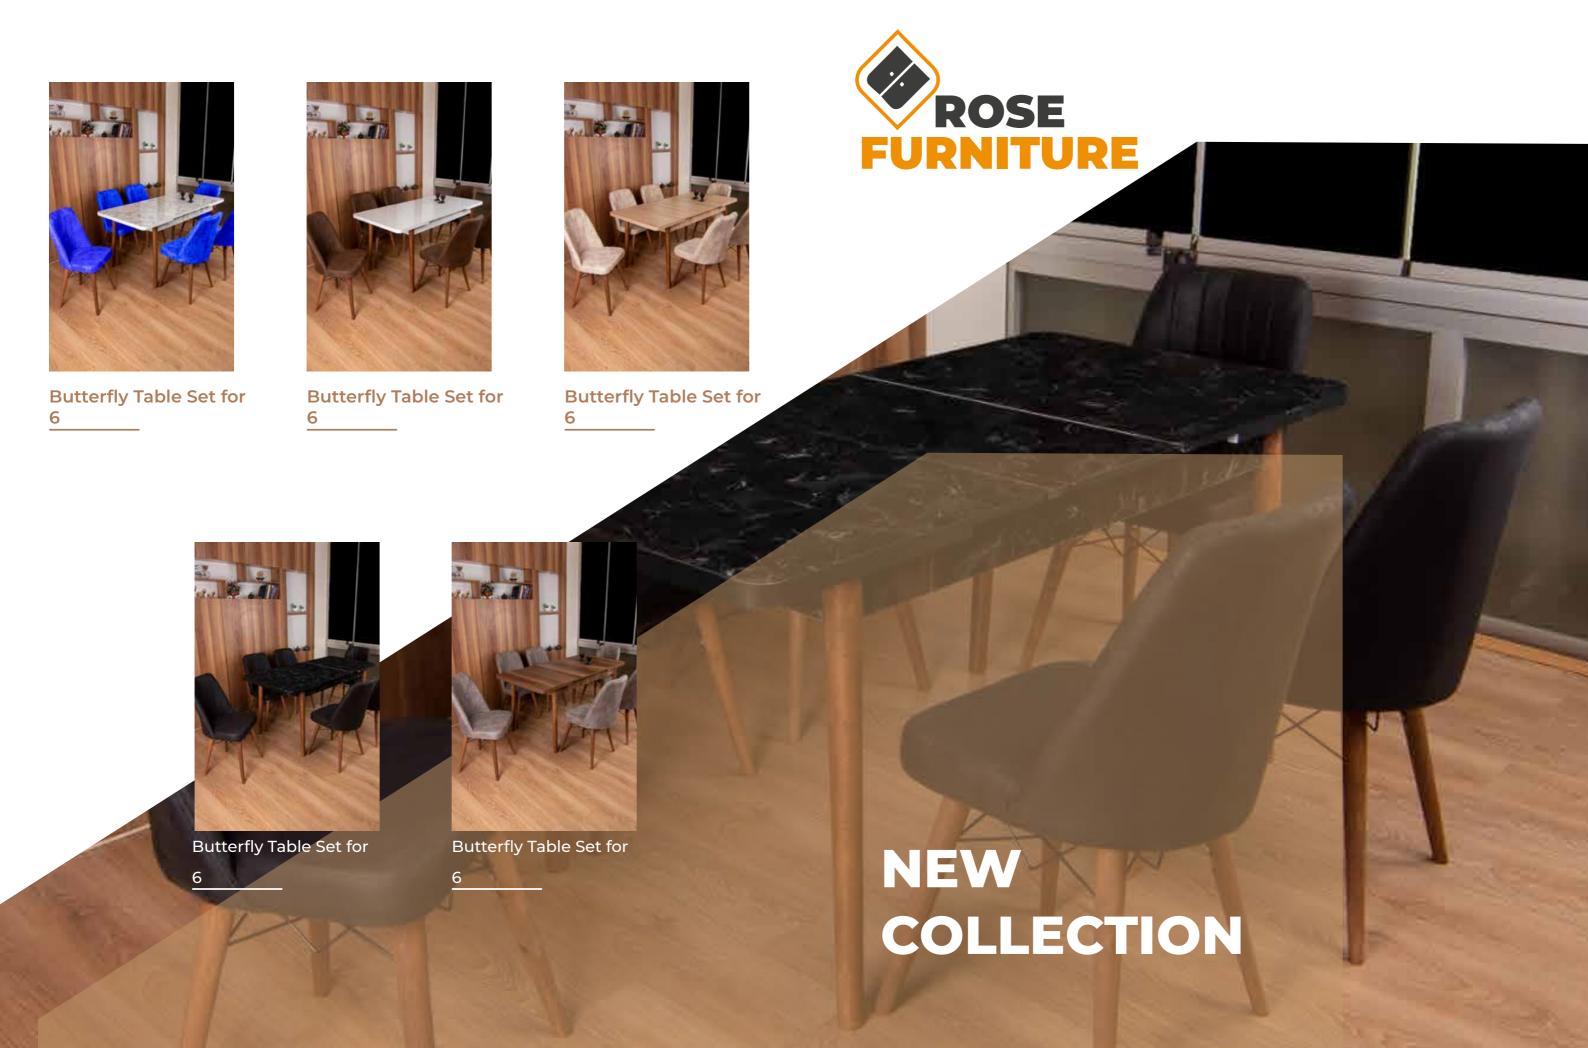

Sonoma Butterfly Table

White Marble Butterfly Table

Baroque Butterfly Table

Plain White Butterfly Table

Black Marble Butterfly Table

sehantrade.com rosehantrade.com

## **Chair FEATURES**

The main body of the chair is made of metal profile

**Blue Chair** 

Cappuccino Chair

**Cream Chair** 

**Brown Chair** 

**Black Chair** 

osehantrade.com rosehantrade.com