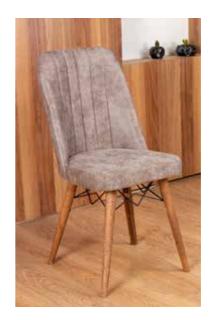

## **Chair FEATURES**

45 x 42 cm

• Chair Height from the Floor 88 cm

Seat Width

Chair Seat Height44 cm

Chair Leg Color: Pinotex - Natural Wood Color. The chair fabric is made of first-class nubuck fabric with its own pattern. It possesses wipeable and stain-resistant fabric properties. The chair's foam provides one of the most comfortable seating areas in its class with a 24-density foam in the seating area. Throughout the back region, 23 cm density foam is used.

## **Chair FEATURES**

The main body of the chair is made of metal profile

**Blue Chair** 

Cappuccino Chair

**Cream Chair** 

**Brown Chair** 

**Black Chair** 

osehantrade.com rosehantrade.com