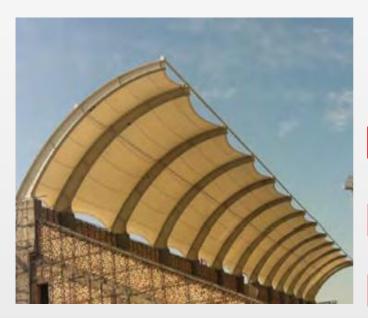

### **Al Menaa Stadı** Membrane Structures

### **Project Details**

**Sector** 

**Sports Buildings** 

**System Type** 

Tensile Membrane System

Area

30000 m2 < A

Form Type

wavy

Location

Irak

**B.**Component

**Roof & Facade System** 

Year