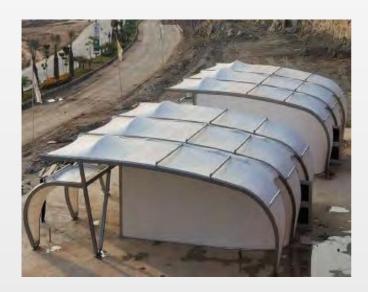

### **Ankara Göksu Pazaryeri** Membrane Structures

### **Project Details**

Sector

**Shopping Areas** 

Location

Türkiye

**System Type** 

**Tensile Membrane System** 

**B.Component** 

All System

Area

5000 m2 < A

Year

2017

Form Type