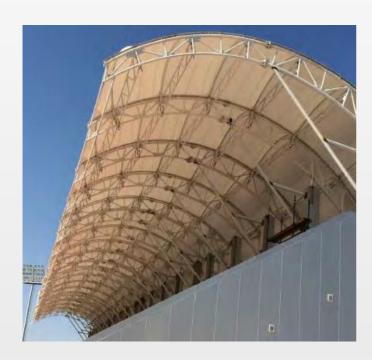

### **Al Menaa Stadı** Membrane Structures

### **Project Details**

**Sector** 

**Sports Buildings** 

**System Type** 

Tensile Membrane System

Area

30000 m2 < A

Form Type

wavy

Location

Irak

**B.**Component

**Roof & Facade System** 

Year