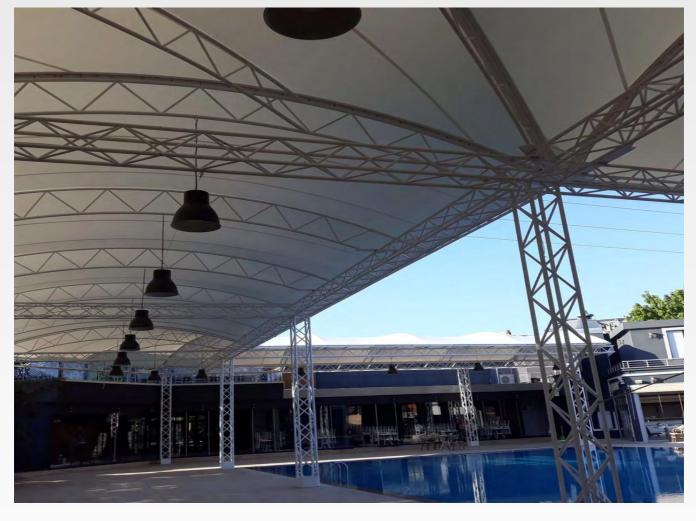

# Manisa Salihli Shopping Areas Membrane Structures

### **Project Details**

Sector

**Shopping Areas** 

Location

Türkiye

**System Type** 

**Tensile Membrane System** 

**B.Component** 

All System

Area

10000 m2 < A

Year

2022

Form Type

cone