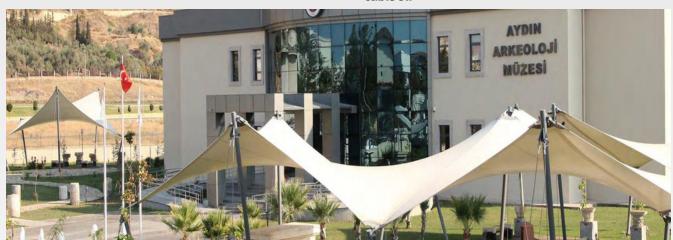

# Aydın Arkeoloji Müzesi Membrane Structures

#### **Project Details**

Sector

Location

**Education/Cultural Buildings** Türkiye

**System Type** 

**B.Component** 

**Tensile Membrane System** 

All System

Area

Year

5000 m2 < A

2013

Form Type