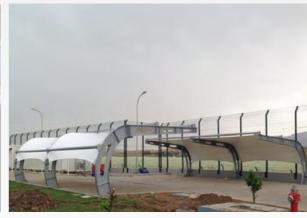

# İstanbul Güngören Etkinlik Alanı Membrane Structures

#### **Project Details**

Sector

Park/Recreation Areas

Location

Türkiye

**System Type** 

**Tensile Membrane System** 

**B.Component** 

**All System** 

Area

1000 m2 < A

Year

2023

Form Type