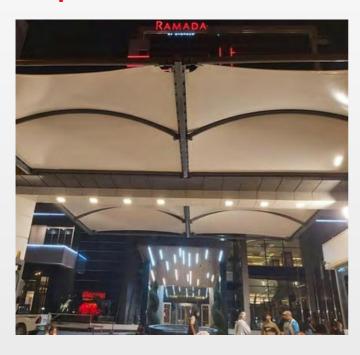

# Iraq Erbil Ramada Entrance Canopy System

#### **Project Details**

Sector

Hotel

Location

Iraq

**System Type** 

**Tensile Membrane System** 

**B.Component** 

All System

Area

500 m2 < A

Year

2020

Form Type