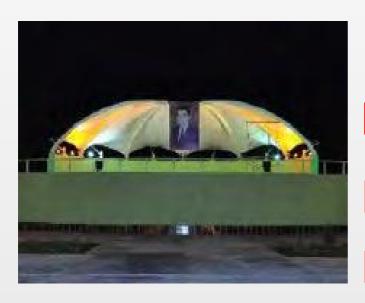

# Azerbaycan Cumhurbaşkanlığı Tribünü

### **Membrane Structures**

### **Project Details**

Sector

**Sports Buildings** 

System Type

Tensile Membrane System

Area

1000 m2 < A

Form Type

arc

Location

Azerbaycan

**B.**Component

**Roof System** 

Year