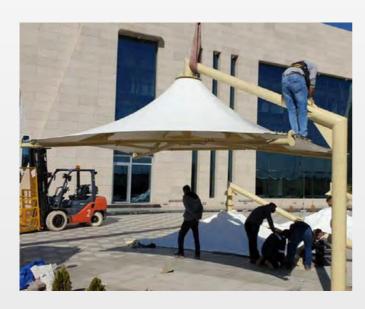

# Özbekistan Alfraganus Membrane Structures

### **Project Details**

Sector

**Shopping Areas** 

Location

Özbekistan

**System Type** 

**Tensile Membrane System** 

**B.Component** 

All System

Area

5000 m2 < A

Year

2023

Form Type

cable str