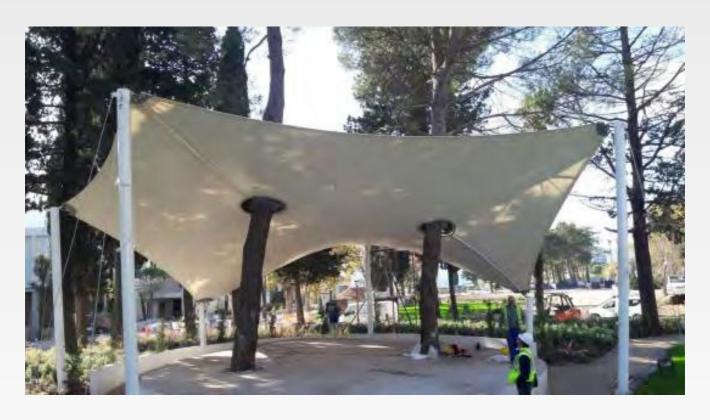

# Ayçiçeği Bisiklet Vadisi Membrane Structures

### **Project Details**

Sector

**Sports Buildings** 

Location

Türkiye

**System Type** 

**Tensile Membrane System** 

**B.Component** 

**Roof System** 

Area

5000 m2 < A

Year

2018

Form Type

cone