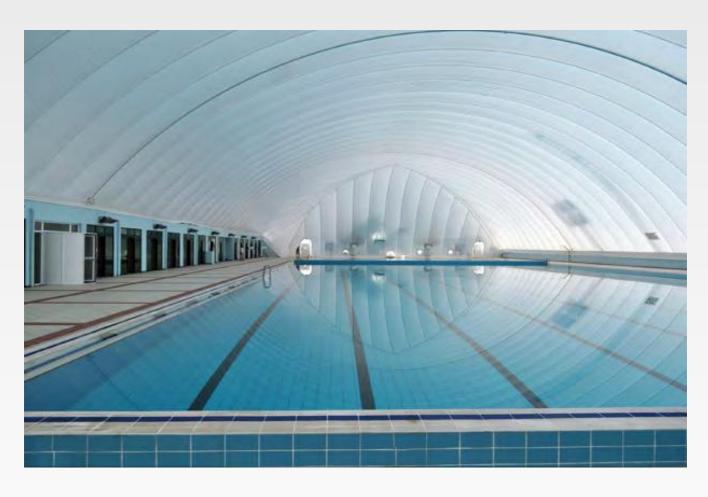

# **Ataköy Spor Kompleksi** Membrane Structures

### **Project Details**

Sector

**Sports Buildings** 

System Type

**Pneumatic Systems** 

Area

5000 m2 < A

Form Type

flat

Location

Türkiye

**B.Component** 

All System

Year