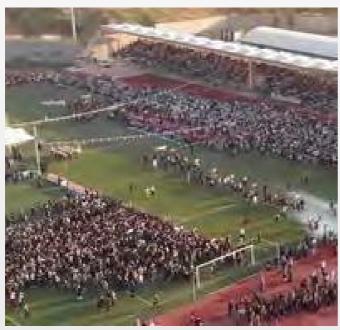

### **Al Menaa Stadı** Membrane Structures

### **Project Details**

**Sector** 

**Sports Buildings** 

**System Type** 

Tensile Membrane System

Area

30000 m2 < A

Form Type

wavy

Location

Irak

**B.**Component

**Roof & Facade System** 

Year