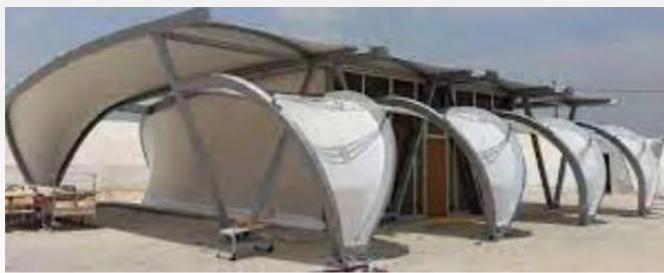

### Nizip Mülteci Okulu EAA ZAHA HADID

#### **Project Details**

Sector

**Education/Cultural Buildings** 

Location

Türkiye

**System Type** 

**Tensile Membrane System** 

**B.Component** 

All System

Area

1000 m2 < A

Year

2016

Form Type

wavy