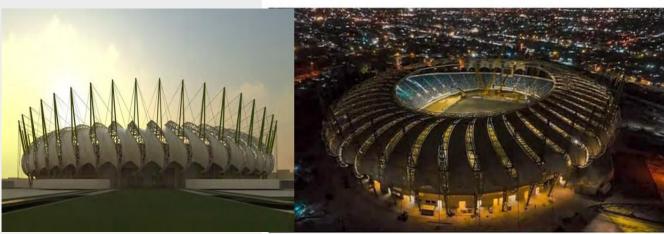

### **Al Menaa Stadı** Membrane Structures

### **Project Details**

**Sector** 

**Sports Buildings** 

**System Type** 

Tensile Membrane System

Area

30000 m2 < A

Form Type

wavy

Location

Irak

**B.**Component

**Roof & Facade System** 

Year