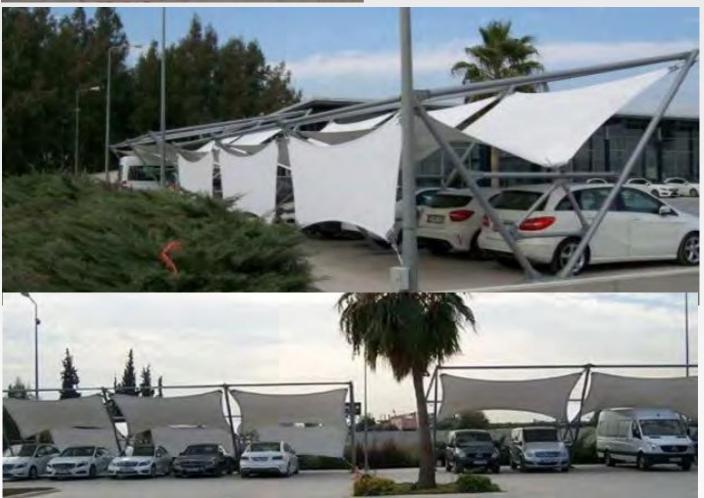

# Manisa Salihli Shopping Areas Membrane Structures

### **Project Details**

Sector

**Shopping Areas** 

Location

Türkiye

**System Type** 

**Tensile Membrane System** 

**B.Component** 

All System

Area

10000 m2 < A

Year

2022

Form Type

cone