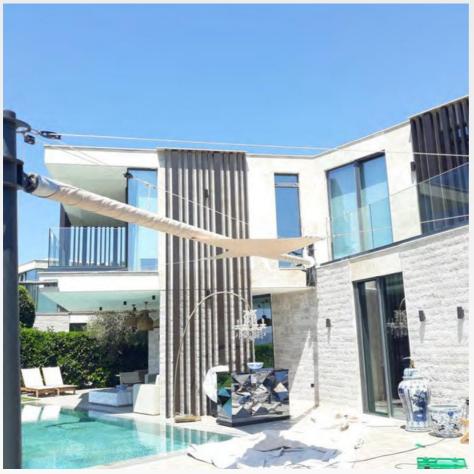

# **Antalya Papillion Hotel Sunsail Systems**

#### **Project Details**

Sector

Hotel

System Type

**Retractable Systems** 

Area

500 m2 < A

Form Type

cable str

Location

Türkiye

**B.**Component

All System

Year

2019