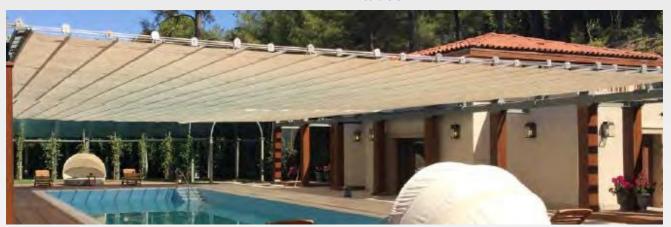

# **Antalya Papillion Hotel Sunsail Systems**

#### **Project Details**

Sector

Hotel

System Type

**Retractable Systems** 

Area

500 m2 < A

Form Type

cable str

Location

Türkiye

**B.**Component

All System

Year

2019