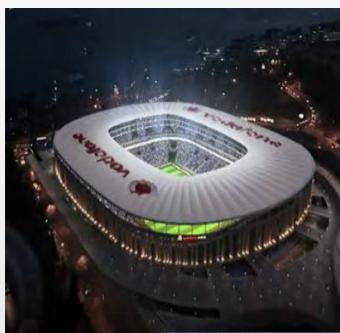

# **Beşiktaş Vodafone Park Stadium** Membrane Structures

#### **Project Details**

Sector

Sports Buildings

Location

TÜRKİYE

**System Type** 

**Tensile Membrane System** 

**B.Component** 

**Roof & Facade System** 

Area

20000 m2 < A

Year

2015

Form Type