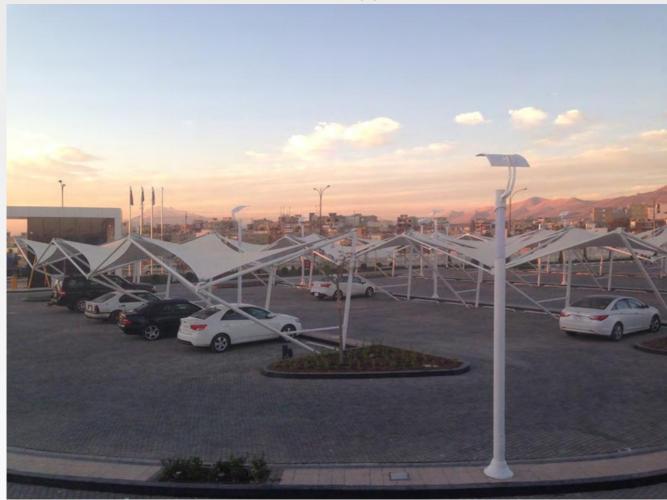

# **Samsun Bus Terminal Membrane Structures**

## **Project Details**

Sector

**Shopping Areas** 

Location

Türkiye

**System Type** 

**Tensile Membrane System** 

**B.Component** 

**Roof System** 

Area

5000 m2 < A

Yea

2022

Form Type