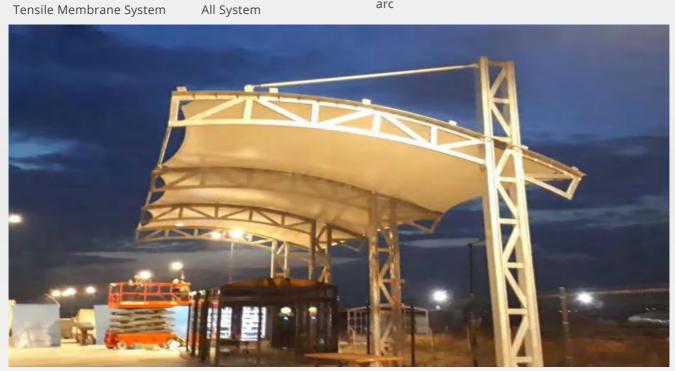

# **Güngören Pazaryeri** Membrane Structures

### **Project Details**

Sector

**Shopping Areas** 

Location

Türkiye

**System Type** 

**Tensile Membrane System** 

**B.Component** 

All System

Area

5000 m2 < A

Year

2023

Form Type

arc

rosehantrade.com