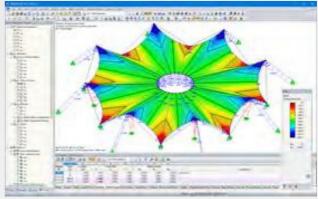

#### **Architectural Design**

- •Project site & user analysis
- •3d modeling (autocad, 3dmax, lumion, revit, sketch up) •Presentation (photoshop)

Structural System Design (RFEM, Easy)

# +Projecting

Architectural project (autocad,3dmax,lumion,revit)

Statical project (autocad, sta4cad, RFEM)

Mechanical project (autocad, Ansys)

Statical analysis & reporting (RFEM)

Wind tunnel testing (RFEM)

### Projecting with the latest technology and standards computer programs

- **MS Project**
- Autocad, Revit, 3dmax, **Photoshop, Lumion, Sketch up**
- RFEM Dlubal, Sta4cad, Tekla,
- **Ansys**
- AISC, LRFD, **EUROCODE, TSE standards**
- **European Structural Design** of Tensile Membrane **Structures**