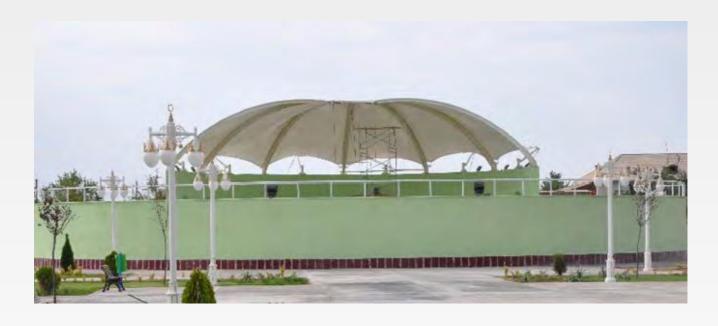

# Azerbaycan Cumhurbaşkanlığı Tribünü

### **Membrane Structures**

### **Project Details**

Sector

**Sports Buildings** 

System Type

Tensile Membrane System

Area

1000 m2 < A

Form Type

arc

Location

Azerbaycan

**B.**Component

**Roof System** 

Year