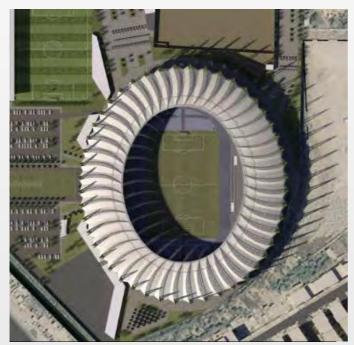

### **Al Menaa Stadı** Membrane Structures

### **Project Details**

**Sector** 

**Sports Buildings** 

**System Type** 

Tensile Membrane System

Area

30000 m2 < A

Form Type

wavy

Location

Irak

**B.**Component

**Roof & Facade System** 

Year