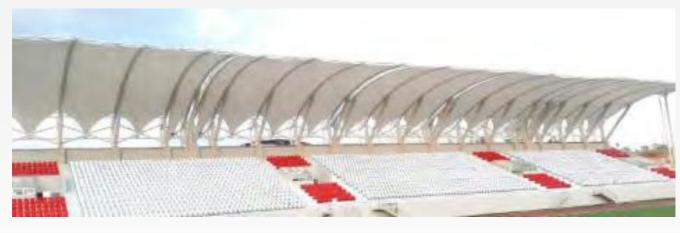

### **Al Menaa Stadı** Membrane Structures

### **Project Details**

**Sector** 

**Sports Buildings** 

**System Type** 

Tensile Membrane System

Area

30000 m2 < A

Form Type

wavy

Location

Irak

**B.**Component

**Roof & Facade System** 

Year