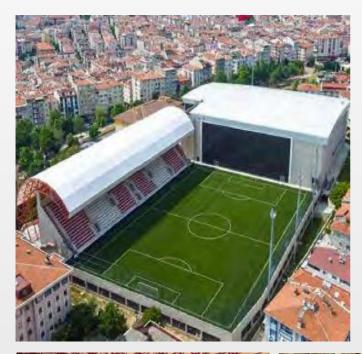

### Siirt Atatürk Stadium Membrane Structures

### **Project Details**

Sector

**Sports Buildings** 

Location

Türkiye

**System Type** 

**Tensile Membrane System** 

**B.Component** 

**Roof System** 

Area

10000 m2 < A

Year

2023 - On going

Form Type