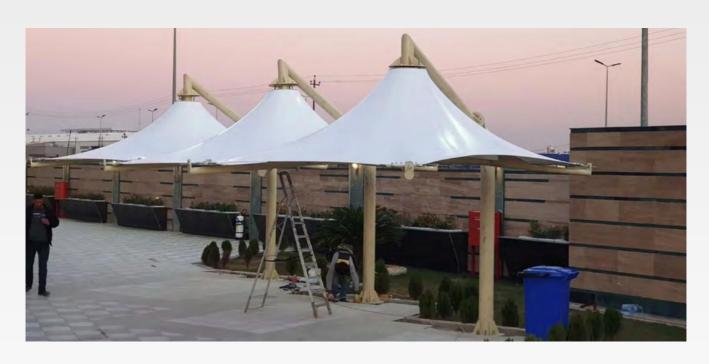

# Özbekistan Alfraganus Membrane Structures

### **Project Details**

Sector

**Shopping Areas** 

Location

Özbekistan

**System Type** 

**Tensile Membrane System** 

**B.Component** 

All System

Area

5000 m2 < A

Year

2023

Form Type

cable str