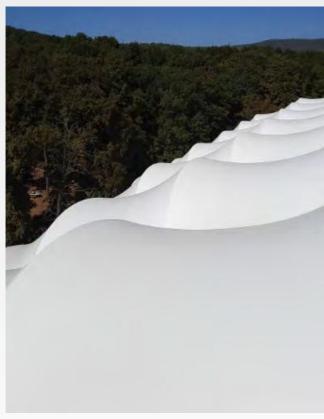

# Kırşehir Ahi Evran Stadium Membrane Structures

#### Sector

**Sports Buildings** 

### System Type

Tensile Membrane System

#### Area

2000 m2 < A

#### Form Type

wavy

Türkiye

Location

### **B.Component**

**Roof & Facade System** 