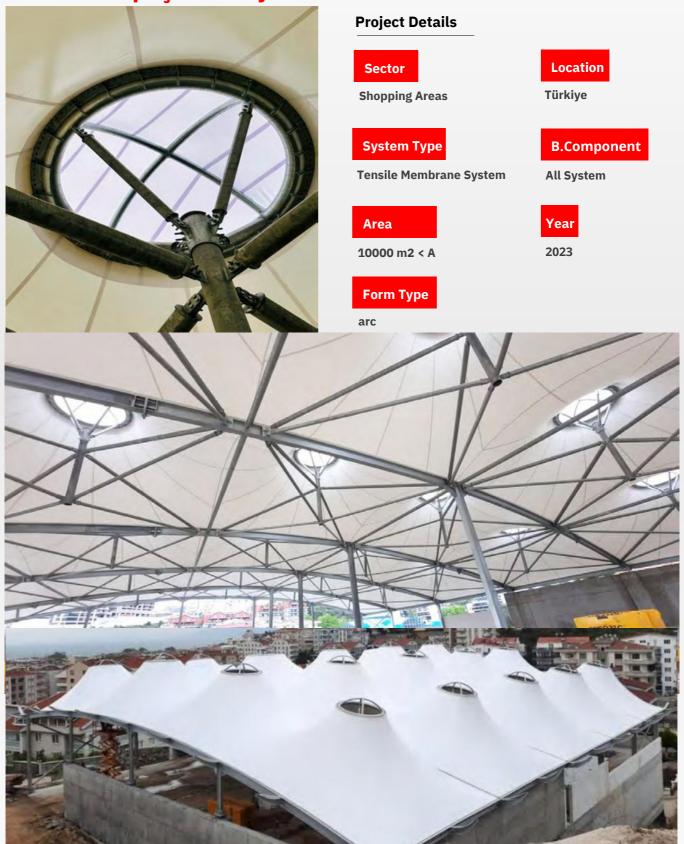

# **Güngören Pazaryeri** Membrane Structures

### **Project Details**

Sector

**Shopping Areas** 

Location

Türkiye

**System Type** 

**Tensile Membrane System** 

**B.Component** 

All System

Area

5000 m2 < A

Year

2023

Form Type

arc

rosehantrade.com