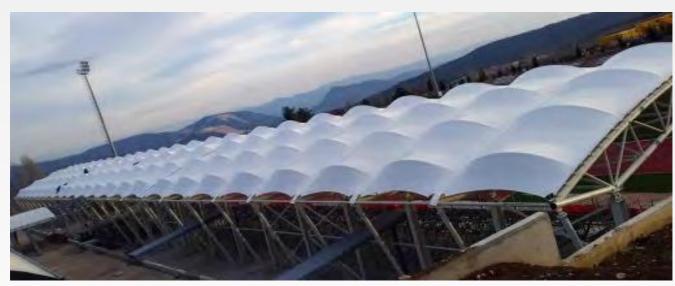

### Siirt Atatürk Stadium Membrane Structures

### **Project Details**

Sector

**Sports Buildings** 

Location

Türkiye

**System Type** 

**Tensile Membrane System** 

**B.Component** 

**Roof System** 

Area

10000 m2 < A

Year

2023 - On going

Form Type