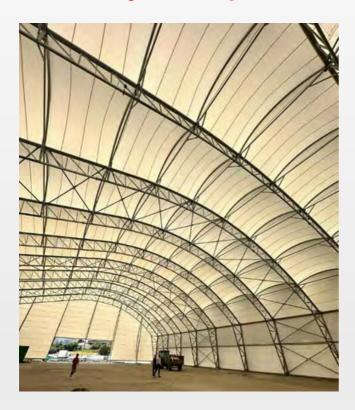

### **Al Menaa Stadı** Membrane Structures

### **Project Details**

**Sector** 

**Sports Buildings** 

**System Type** 

Tensile Membrane System

Area

30000 m2 < A

Form Type

wavy

Location

Irak

**B.**Component

**Roof & Facade System** 

Year