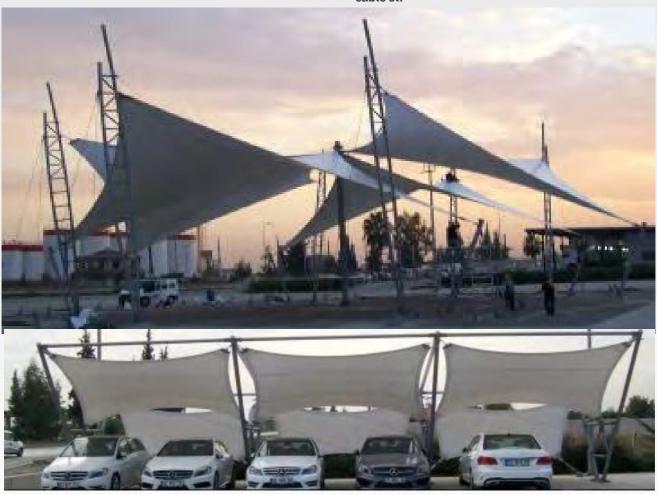

# Mercedes Benz Carpark Membrane Structures

# Marcedas-B

### **Project Details**

Sector

Business Center

Location

Türkiye

System Type

Tensile Membrane System

B.Component

Roof System

Area

2000 m2 < A

Year

2013

Form Type

cable str.