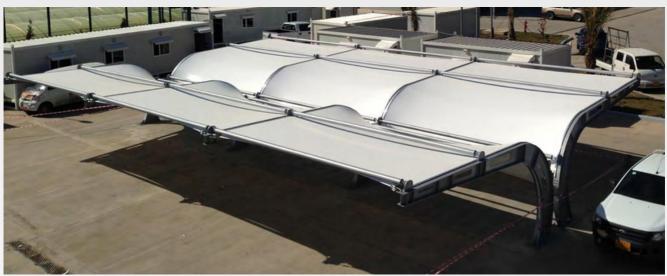

# **Bursa Buzzpark** Membrane Structures

#### **Project Details**

Sector

**Park/Recreation Areas** 

Location

Türkiye

**System Type** 

**Tensile Membrane System** 

**B.Component** 

**All System** 

Area

5000 m2 < A

Year

2022

Form Type