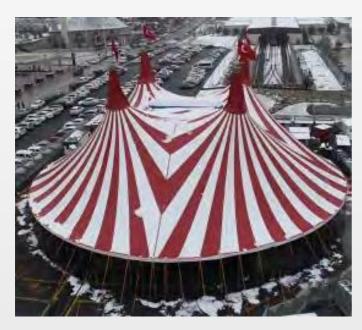

### Türkiye Sirki Membrane Structures

#### **Project Details**

Sector

**Education/Cultural Buildings** 

Location

Türkiye

**System Type** 

**Tensile Membrane System** 

**B.Component** 

All System

Area

10000 m2 < A

Year

2018-2019-2020