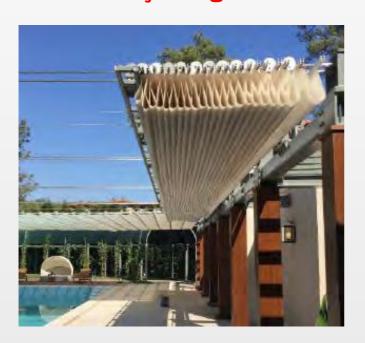

# **Antalya Papillion Hotel Sunsail Systems**

#### **Project Details**

Sector

Hotel

System Type

**Retractable Systems** 

Area

500 m2 < A

Form Type

cable str

Location

Türkiye

**B.**Component

All System

Year

2019