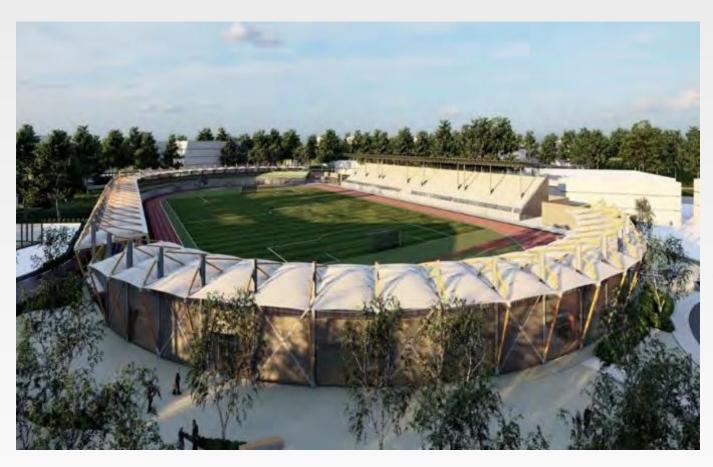

*Project Details**

Sector

Sports Buildings

**System Type** 

Tensile Membrane System

Area

5000 m2 < A

Form Type

flat

Location

Türkiye

B.Component

**Roof & Facade System** 

Year















# **Baku Neftçi PFK Spor Kompleksi**

### **Membrane Structures**



### **Project Details**

#### Sector

**Sports Buildings** 

### **System Type**

Tensile Membrane System

#### Area

5000 m2 < A

#### Form Type

arc

### Location

Azerbaycan

#### **B.Component**

**Roof & Facade System** 

#### Year















# RoseBuild

### Siirt Atatürk Stadium Membrane Structures



### **Project Details**

Sector

**Sports Buildings** 

Location

Türkiye

**System Type** 

**Tensile Membrane System** 

**B.Component** 

**Roof System** 

Area

10000 m2 < A

Year

2023 - On going

Form Type













### Awaza Stadium Membrane Structures



### **Project Details**

Sector

**Sports Buildings** 

System Type

**Tensile Membrane System** 

Area

2000 m2 < A

Form Type

arc

Location

Türkmenistan

**B.Component** 

**Roof System** 

Year

















# **Ataköy Spor Kompleksi** Membrane Structures



### **Project Details**

Sector

**Sports Buildings** 

System Type

**Pneumatic Systems** 

Area

5000 m2 < A

Form Type

flat

Location

Türkiye

**B.Component** 

All System

Year











### Türkmenistan Awaza Stadium Membrane Structures



#### **Project Details**

Sector

**Sports Buildings** 

Location

Türkmenistan

**System Type** 

**Tensile Membrane System** 

**B.Component** 

**Roof System** 

Area

2000 m2 < A

Year

2015

Form Type

















### **Tür