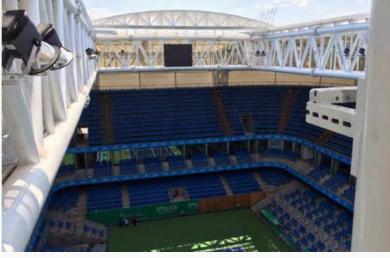

# **Beşiktaş Vodafone Park Stadium** Membrane Structures

#### **Project Details**

Sector

Sports Buildings

Location

TÜRKİYE

**System Type** 

**Tensile Membrane System** 

**B.Component** 

**Roof & Facade System** 

Area

20000 m2 < A

Year

2015

Form Type