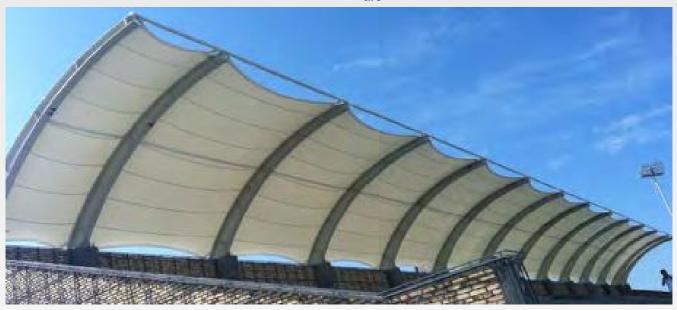

### **Al Menaa Stadı** Membrane Structures

### **Project Details**

**Sector** 

**Sports Buildings** 

**System Type** 

Tensile Membrane System

Area

30000 m2 < A

Form Type

wavy

Location

Irak

**B.**Component

**Roof & Facade System** 

Year