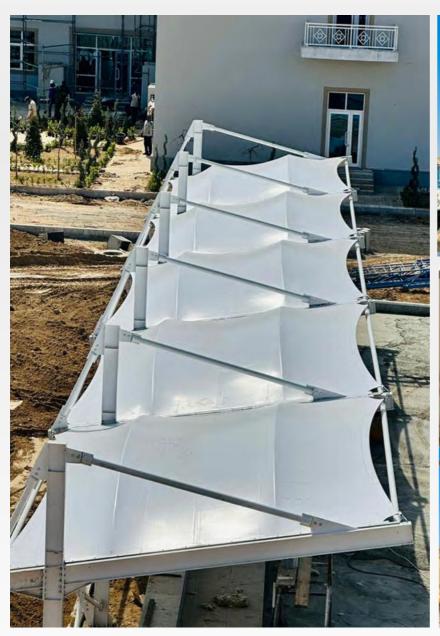

# Özbekistan Taşkent Membrane Structures

### **Project Details**

Sector

**Shopping Areas** 

Location

Özbekistan

**System Type** 

**Tensile Membrane System** 

**B.Component** 

All System

Area

500 m2 < A

Year

2023

Form Type

cable str