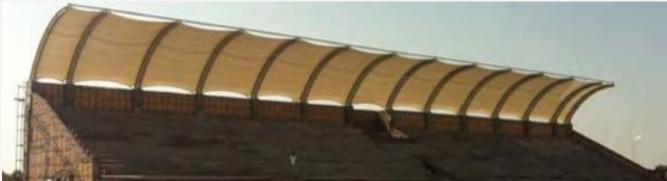

### **Al Menaa Stadı** Membrane Structures

### **Project Details**

**Sector** 

**Sports Buildings** 

**System Type** 

Tensile Membrane System

Area

30000 m2 < A

Form Type

wavy

Location

Irak

**B.**Component

**Roof & Facade System** 

Year