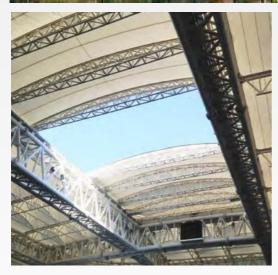

# **Beşiktaş Vodafone Park Stadium** Membrane Structures

#### **Project Details**

Sector

Sports Buildings

Location

TÜRKİYE

**System Type** 

**Tensile Membrane System** 

**B.Component** 

**Roof & Facade System** 

Area

20000 m2 < A

Year

2015

Form Type