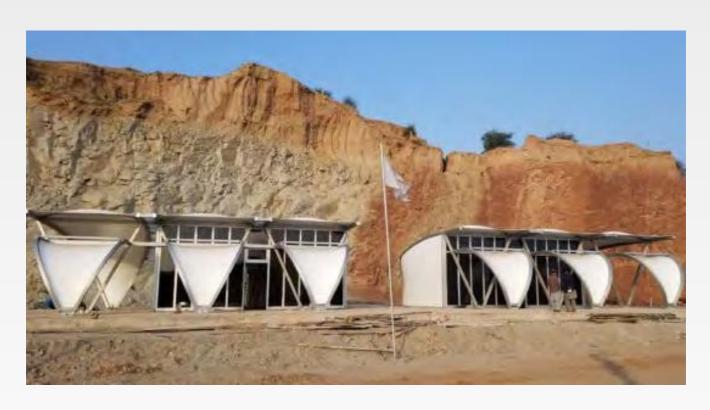

# Özbekistan Alfraganus Membrane Structures

### **Project Details**

Sector

**Shopping Areas** 

Location

Özbekistan

**System Type** 

**Tensile Membrane System** 

**B.Component** 

All System

Area

5000 m2 < A

Year

2023

Form Type

cable str