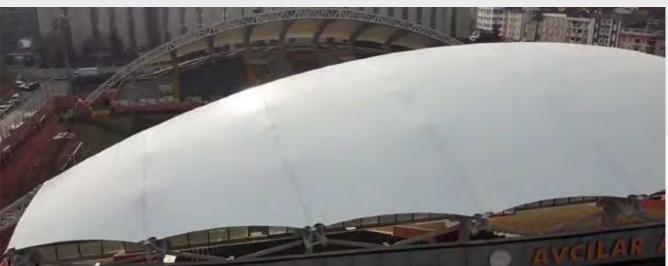

### **Avcılar Atatürk Stadium** Membrane Structures

### **Project Details**

#### Sector

**Sports Buildings** 

#### Location

Türkiye

#### **System Type**

**Tensile Membrane System** 

#### **B.**Component

**Roof & Facade System** 

Area

10000 m2 < A

2020

#### Form Type