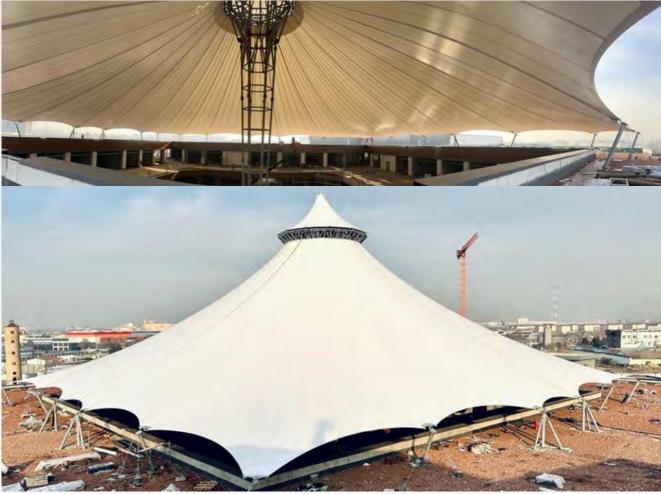

# Ayçiçeği Bisiklet Vadisi Membrane Structures

### **Project Details**

Sector

**Sports Buildings** 

Location

Türkiye

**System Type** 

**Tensile Membrane System** 

**B.Component** 

**Roof System** 

Area

5000 m2 < A

Year

2018

Form Type

cone