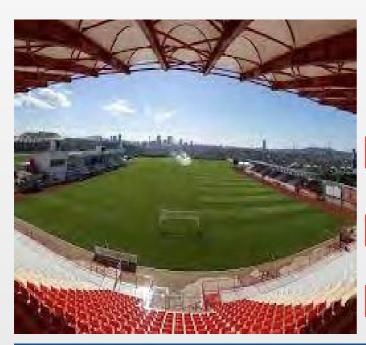

### **Avcılar Atatürk Stadium** Membrane Structures

### **Project Details**

#### Sector

**Sports Buildings** 

#### Location

Türkiye

#### **System Type**

**Tensile Membrane System** 

#### **B.**Component

**Roof & Facade System** 

Area

10000 m2 < A

2020

#### Form Type