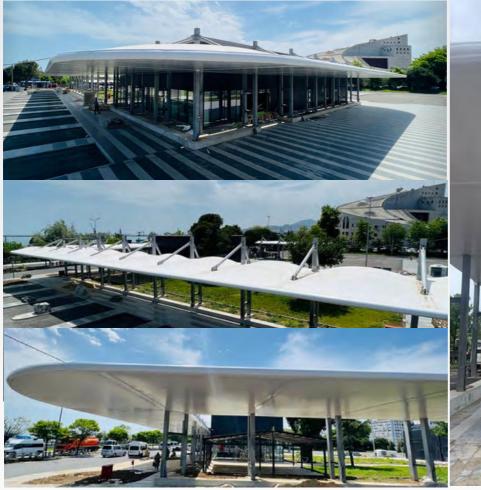

# **İstanbul Galataport**Membrane Structures

### **Project Details**

Sector

**Shopping Areas** 

**System Type** 

**Tensile Membrane System** 

Area

1000 m2 < A

Form Type

arc

Location

Türkiye

**B.Component** 

**Roof System** 

Year