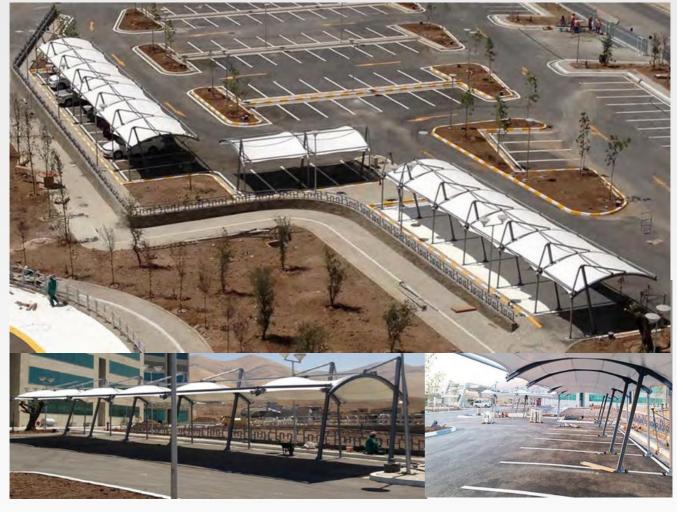

# Manisa Salihli Shopping Areas Membrane Structures

### **Project Details**

Sector

**Shopping Areas** 

Location

Türkiye

**System Type** 

**Tensile Membrane System** 

**B.Component** 

All System

Area

10000 m2 < A

Year

2022

Form Type

cone