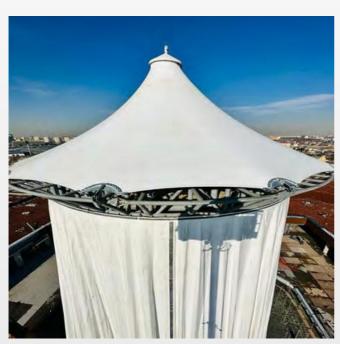

# Ayçiçeği Bisiklet Vadisi Membrane Structures

### **Project Details**

Sector

**Sports Buildings** 

Location

Türkiye

**System Type** 

**Tensile Membrane System** 

**B.Component** 

**Roof System** 

Area

5000 m2 < A

Year

2018

Form Type

cone