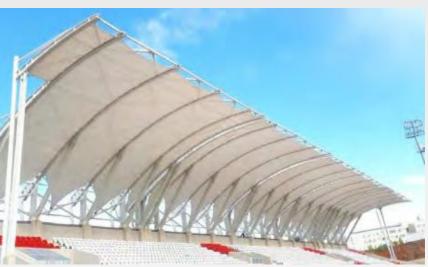

### **Al Menaa Stadı** Membrane Structures

### **Project Details**

**Sector** 

**Sports Buildings** 

**System Type** 

Tensile Membrane System

Area

30000 m2 < A

Form Type

wavy

Location

Irak

**B.**Component

**Roof & Facade System** 

Year