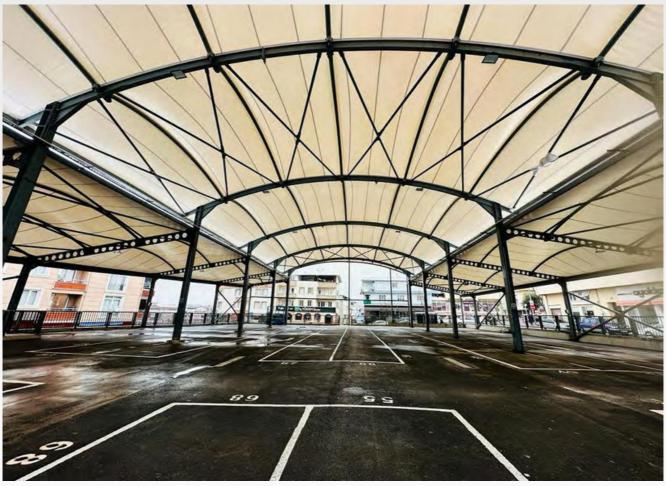

# **Güngören Pazaryeri** Membrane Structures

### **Project Details**

Sector

**Shopping Areas** 

Location

Türkiye

**System Type** 

**Tensile Membrane System** 

**B.Component** 

All System

Area

5000 m2 < A

Year

2023

Form Type

arc

rosehantrade.com