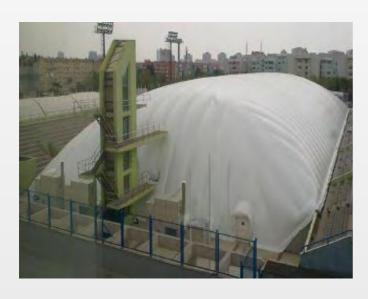

# **Ataköy Spor Kompleksi** Membrane Structures

### **Project Details**

Sector

**Sports Buildings** 

System Type

**Pneumatic Systems** 

Area

5000 m2 < A

Form Type

flat

Location

Türkiye

**B.Component** 

All System

Year