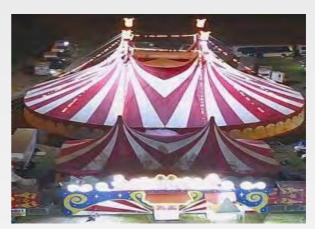

### Türkiye Sirki Membrane Structures

#### **Project Details**

Sector

**Education/Cultural Buildings** 

Location

Türkiye

**System Type** 

**Tensile Membrane System** 

**B.Component** 

All System

Area

10000 m2 < A

Year

2018-2019-2020