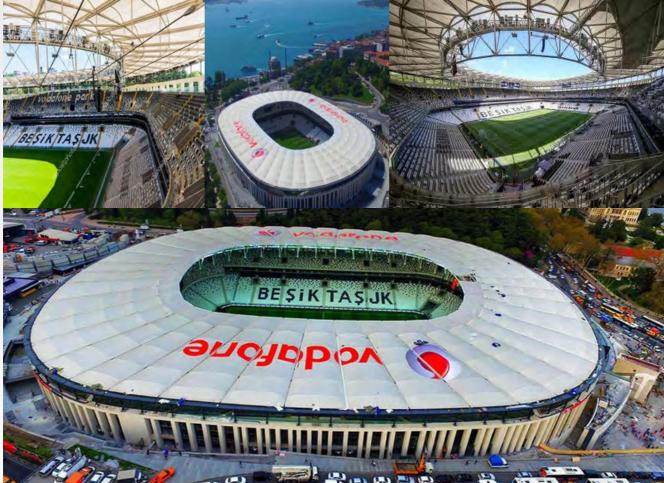

# **Beşiktaş Vodafone Park Stadium** Membrane Structures

#### **Project Details**

Sector

Sports Buildings

Location

TÜRKİYE

**System Type** 

**Tensile Membrane System** 

**B.Component** 

**Roof & Facade System** 

Area

20000 m2 < A

Year

2015

Form Type