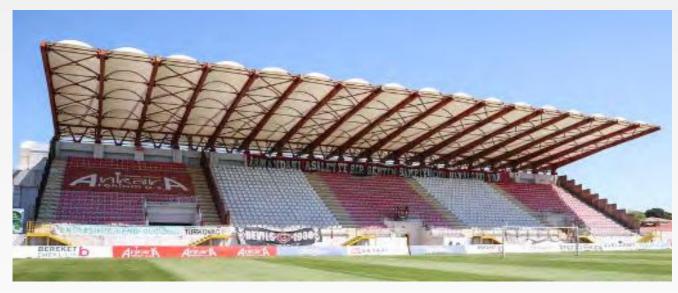

### Şeyh Edebali Stadium Membrane Structures

### **Project Details**

Sector

**Sports Buildings** 

Location

Türkiye

**System Type** 

**Tensile Membrane System** 

**B.Component** 

**Roof System** 

Area

5000 m2 < A

Year

2019

Form Type