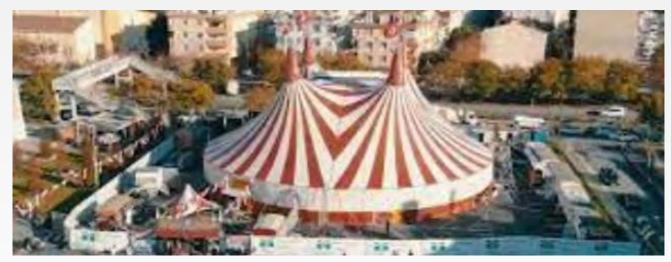

### Türkiye Sirki Membrane Structures

#### **Project Details**

Sector

**Education/Cultural Buildings** 

Location

Türkiye

**System Type** 

**Tensile Membrane System** 

**B.Component** 

All System

Area

10000 m2 < A

Year

2018-2019-2020