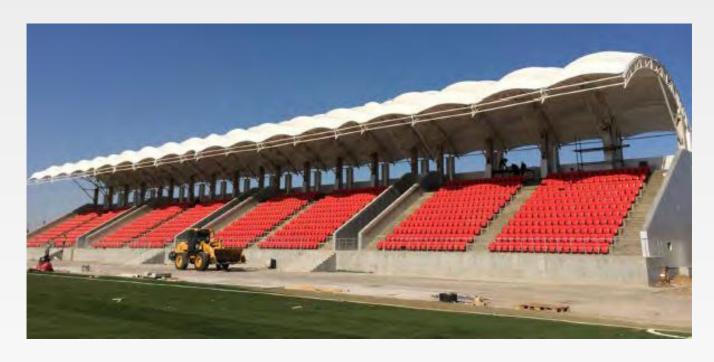

### **Al Menaa Stadı** Membrane Structures

### **Project Details**

**Sector** 

**Sports Buildings** 

**System Type** 

Tensile Membrane System

Area

30000 m2 < A

Form Type

wavy

Location

Irak

**B.**Component

**Roof & Facade System** 

Year