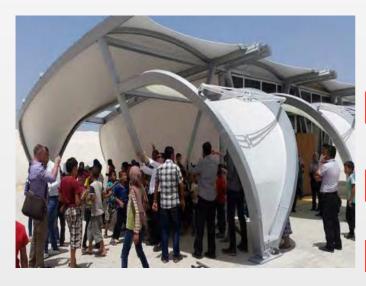

### Nizip Mülteci Okulu EAA ZAHA HADID

#### **Project Details**

Sector

**Education/Cultural Buildings** 

Location

Türkiye

**System Type** 

**Tensile Membrane System** 

**B.Component** 

All System

Area

1000 m2 < A

Year

2016

Form Type

wavy