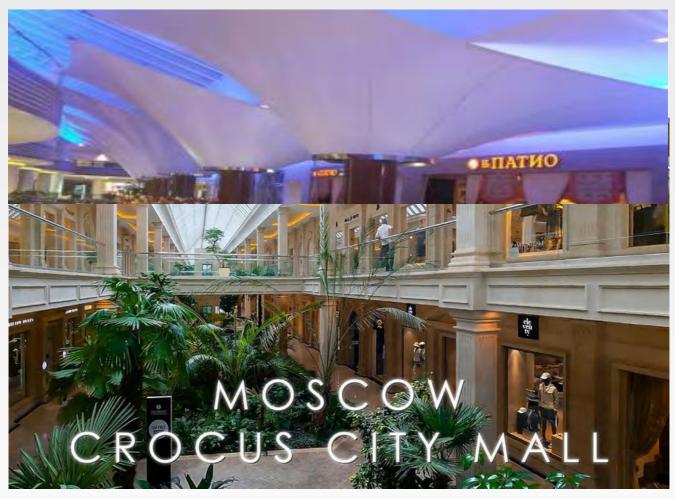

## **Rusya Crocus Avm** Membrane Structures

#### **Project Details**

Sector

**Shopping Areas** 

Location

Rusya

**System Type** 

**Tensile Membrane System** 

**B.Component** 

All System

Area

5000 m2 < A

Year

2017

Form Type