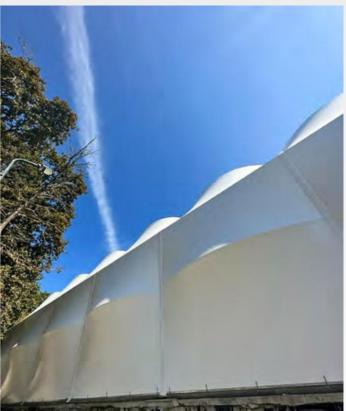

### **Avcılar Atatürk Stadium** Membrane Structures

### **Project Details**

#### Sector

**Sports Buildings** 

#### Location

Türkiye

#### **System Type**

**Tensile Membrane System** 

#### **B.**Component

**Roof & Facade System** 

Area

10000 m2 < A

2020

#### Form Type