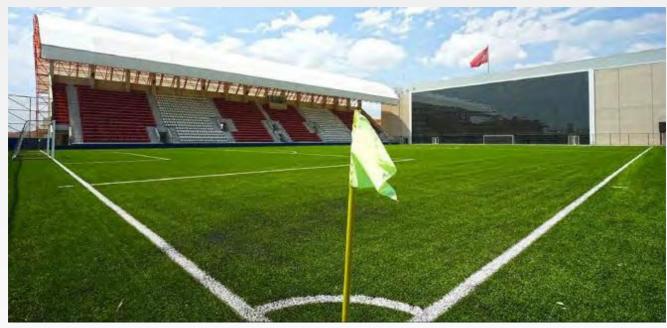

### Siirt Atatürk Stadium Membrane Structures

### **Project Details**

Sector

**Sports Buildings** 

Location

Türkiye

**System Type** 

**Tensile Membrane System** 

**B.Component** 

**Roof System** 

Area

10000 m2 < A

Year

2023 - On going

Form Type