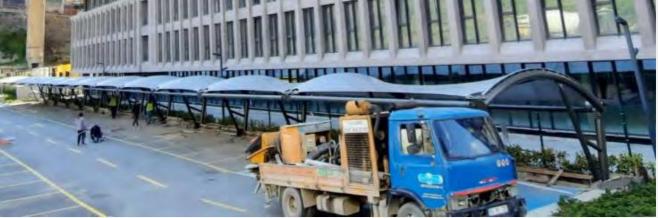

# **İstanbul Business Center Membrane Structures**

#### **Project Details**

Sector

**Industrial Buildings** 

**System Type** 

**Cablenet Structure** 

Area

2000 m2 < A

Form Type

fla

Location

Türkiye

**B.**Component

**Interior Area** 

Year

2021