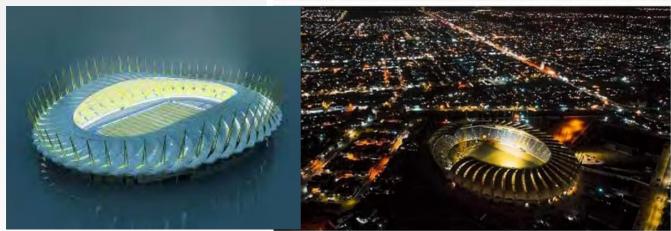

### **Al Menaa Stadı** Membrane Structures

### **Project Details**

**Sector** 

**Sports Buildings** 

**System Type** 

Tensile Membrane System

Area

30000 m2 < A

Form Type

wavy

Location

Irak

**B.**Component

**Roof & Facade System** 

Year