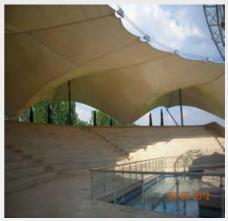

### **Sazova Parkı Amfitiyatro Membrane Structures**

#### **Project Details**

Sector

Park/Recreation Areas

Location

Türkiye

**System Type** 

**Tensile Membrane System** 

**B.Component** 

All System

Area

5000 m2 < A

Year

2016

Form Type