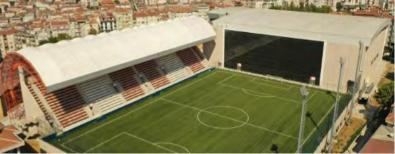

### Siirt Atatürk Stadium Membrane Structures

### **Project Details**

Sector

**Sports Buildings** 

Location

Türkiye

**System Type** 

**Tensile Membrane System** 

**B.Component** 

**Roof System** 

Area

10000 m2 < A

Year

2023 - On going

Form Type