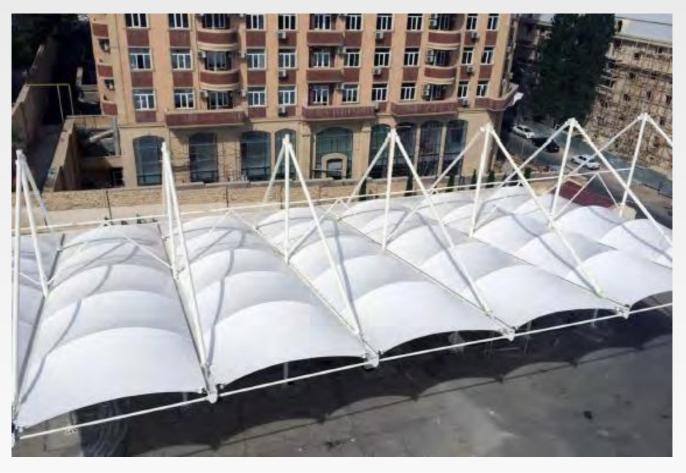

# **Güngören Pazaryeri** Membrane Structures

### **Project Details**

Sector

**Shopping Areas** 

Location

Türkiye

**System Type** 

**Tensile Membrane System** 

**B.Component** 

All System

Area

5000 m2 < A

Year

2023

Form Type

arc

rosehantrade.com