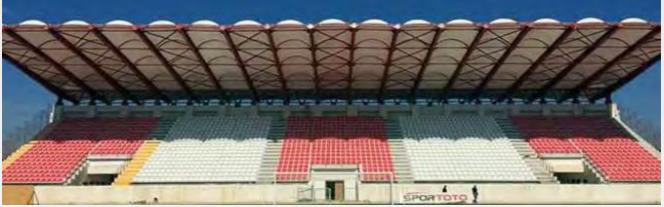

# Kırşehir Ahi Evran Stadium Membrane Structures

### **Project Details**

#### Sector

**Sports Buildings** 

### System Type

Tensile Membrane System

#### Area

2000 m2 < A

#### Form Type

wavy

Türkiye

Location

### **B.Component**

**Roof & Facade System** 