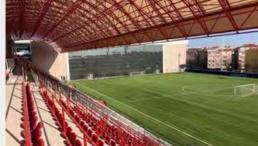

### Siirt Atatürk Stadium Membrane Structures

### **Project Details**

Sector

**Sports Buildings** 

Location

Türkiye

**System Type** 

**Tensile Membrane System** 

**B.Component** 

**Roof System** 

Area

10000 m2 < A

Year

2023 - On going

Form Type