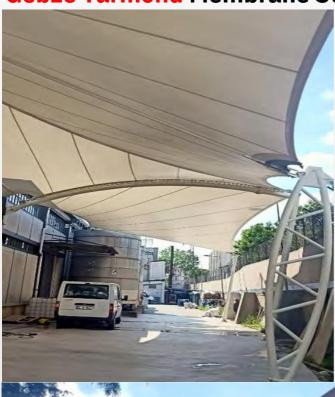

### **Gebze Tarmond Membrane Structures**

#### **Project Details**

Sector

**Industrial Areas** 

Location

Turkey

**System Type** 

**Tensile Membrane System** 

**B.Component** 

All System

Area

100 m2 < A

Year

2023

Form Type

cable