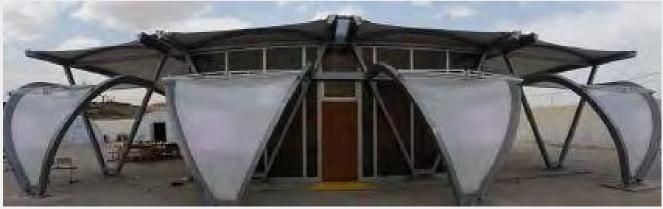

### Nizip Mülteci Okulu EAA ZAHA HADID

#### **Project Details**

Sector

**Education/Cultural Buildings** 

Location

Türkiye

**System Type** 

**Tensile Membrane System** 

**B.Component** 

All System

Area

1000 m2 < A

Year

2016

Form Type

wavy