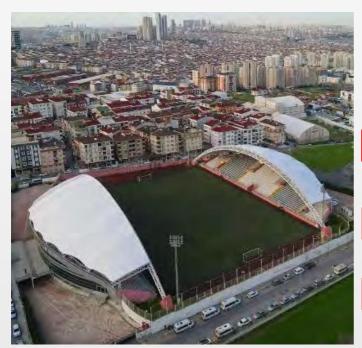

### **Avcılar Atatürk Stadium** Membrane Structures

### **Project Details**

#### Sector

**Sports Buildings** 

#### Location

Türkiye

#### **System Type**

**Tensile Membrane System** 

#### **B.**Component

**Roof & Facade System** 

Area

10000 m2 < A

2020

#### Form Type