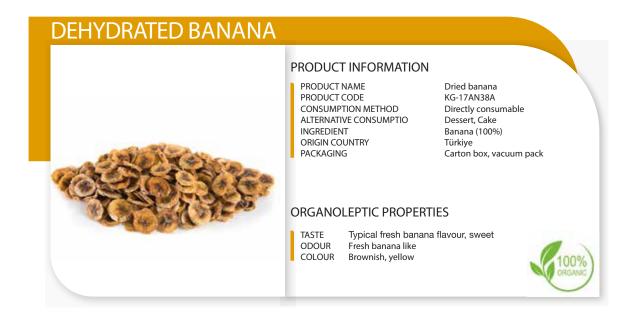

# CRUNCHY BANANA

### PRODUCT INFORMATION

PRODUCT NAME Crunchy banana PRODUCT CODE KG-17AN68A CONSUMPTION METHOD Directly consumable ALTERNATIVE CONSUMPTION Snacking, Muesli **INGREDIENT** Banana (100%) ORIGIN COUNTRY

PACKAGING Carton box, bulk aluminium pack

### **ORGANOLEPTIC PROPERTIES**

TASTE Sweet, typical banana flavour APPEREANCE COLOUR Crispy, crunchy, puffed Dark yellow to brown

TEXTURE Crispy, crunchy