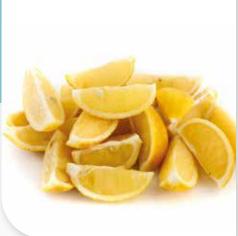

# DEEP FROZEN HALF LEMON SLICES

### PRODUCT INFORMATION

PRODUCT NAME
PRODUCT CODE
CONSUMPTION METHOD
ALTERNATIVE CONSUMPTION
CONSUMPTION GROUP
INGREDIENT
ORIGIN COUNTRY
PACKAGING

Deep frozen half lemon slices KG-09DK46A Directly consumable after defrosted Salad, Cake Consumed by everyone Lemon (100%)

Türkiye

Carton box, vacuum pack

### ORGANOLEPTIC PROPERTIES

TASTE ODOUR APPEREANCE COLOUR Typical lemon flavour Fresh lemon like Homogeneous Yellow

Organic production of this product is possible upon request.