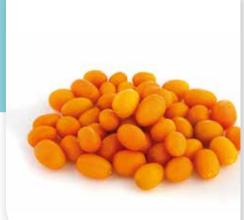

### PRODUCT INFORMATION

PRODUCT NAME PRODUCT CODE

CONSUMPTION METHOD ALTERNATIVE CONSUMPTION

**INGREDIENT ORIGIN COUNTRY** PACKAGING

Deep frozen whole kumquat KG-19KM44A

Directly consumable after defrosted

Fruit salad, Puree Kumquat (100%) Türkiye

Carton box, vacuum pack

### ORGANOLEPTIC PROPERTIES

TASTE ODOUR

APPEREANCE COLOUR

Acidic

Fresh kumquat like Homogeneous Orange