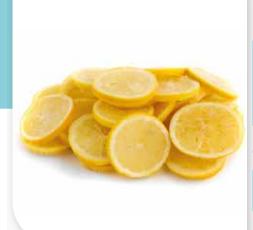

# DEEP FROZEN LEMON SLICES

### PRODUCT INFORMATION

PRODUCT NAME
PRODUCT CODE
CONSUMPTION METHOD
ALTERNATIVE CONSUMPTION
INGREDIENT
ORIGIN COUNTRY
PACKAGING

Deep frozen lemon slices KG-09DK42A Directly consumable after defrosted Salad, Cake Lemon(100%) Türkiye Carton box, vacuum pack

### ORGANOLEPTIC PROPERTIES

TASTE ODOUR APPEREANCE COLOUR Fresh typical lemon flavour Fresh lemon like Homogeneous

Yellow

Organic production of this product is possible upon request.