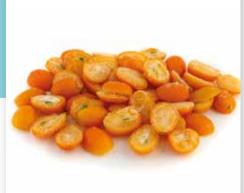

# **DEEP FROZEN 1/2 KUMOUAT**

### PRODUCT INFORMATION

PRODUCT NAME PRODUCT CODE

CONSUMPTION METHOD ALTERNATIVE CONSUMPTION

**INGREDIENT** ORIGIN COUNTRY PACKAGING

Deep frozen 1/2 kumquat

KG-19KM43A

Directly consumable after defrosted

Fruit salad, Puree Kumquat (100%)

Türkiye

Carton box, vacuum pack

### **ORGANOLEPTIC PROPERTIES**

TASTE ODOUR APPEREANCE COLOUR

Acidic Fresh kumquat like Homogeneous