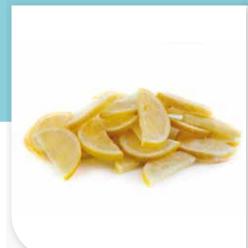

# DEEP FROZEN HALF LEMON SLICES

### PRODUCT INFORMATION

PRODUCT NAME
PRODUCT CODE
CONSUMPTION METHOD
ALTERNATIVE CONSUMPTION
CONSUMPTION GROUP
INGREDIENT
ORIGIN COUNTRY
PACKAGING

Deep frozen half lemon slices KG-09DK46A Directly consumable after defrosted Salad, Cake Consumed by everyone Lemon (100%)

Türkiye

Carton box, vacuum pack

### ORGANOLEPTIC PROPERTIES

TASTE ODOUR APPEREANCE COLOUR Typical lemon flavour Fresh lemon like Homogeneous Yellow

Organic production of this product is possible upon request.