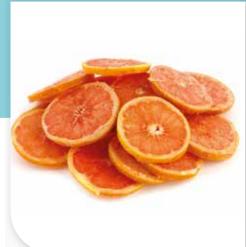

# **DEEP FROZEN GRAPEFRUIT RINGS**

### PRODUCT INFORMATION

PRODUCT NAME
PRODUCT CODE
CONSUMPTION METHOD
ALTERNATIVE CONSUMPTION
INGREDIENT
ORIGIN COUNTRY
PACKAGING

Deep frozen grapefruit rings KG-13ST42A Directly consumable after defrosted Fruit salad, Dessert, Marmalade Grapefruit (100%) Türkiye Carton box, vacuum pack

### **ORGANOLEPTIC PROPERTIES**

TASTE ODOUR APPEREANCE COLOUR Slightly bitter sweet Fresh grapefruit like Homogeneous Pink-Red