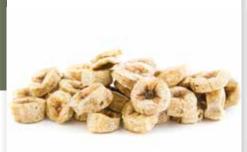

# **CRUNCHY MANDARIN**

### PRODUCT INFORMATION

PRODUCT NAME Crunchy mandarin PRODUCT CODE
CONSUMPTION METHOD KG-07KL62A Directly consumable ALTERNATIVE CONSUMPTION Salad, Snacking INGREDIENT Mandarin (100%) ORIGIN COUNTRY Türkiye

PACKAGING Carton box, bulk aluminium pack

### ORGANOLEPTIC PROPERTIES

Typical, tangy APPEREANCE Puffed COLOUR Orange TEXTURE Crispy, crunchy

Organic production of this product is possible upon request.