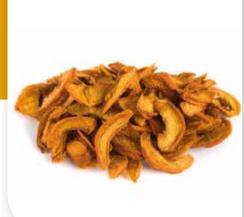

# **DEHYDRATED PEACH**

### PRODUCT INFORMATION

PRODUCT NAME Dried peach
PRODUCT CODE KG-30YR31A
CONSUMPTION METHOD Directly consumable defrosted

ALTERNATIVE CONSUMPTION

Cake, Ice cream, Fruit bar,
Dessert

INGREDIENT ORIGIN COUNTRY PACKAGING

Türkiye Carton box, vacuum pack

Peach (100%)

### ORGANOLEPTIC PROPERTIES

TASTE Sweet

ODOUR Fresh peach like

COLOUR Dark orange to brown

Organic production of this product is possible upon request.